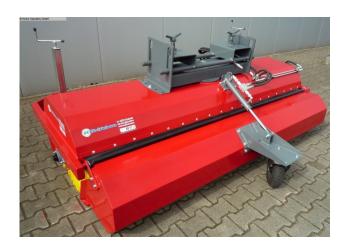

## Staplerkehrmaschine V 2001 GSKM (1125-2500024)

Control type konventionell

**Construction year** NEU

**Machine no.** 1125-2500024

**Make** Staplerkehrmaschine

**Location** 49779 Niederlangen

working width 2000 mm,

dirt collection tray 300 ltr,

Sweeper for forklift, wheel loader, Hoftrac,

with leveling and front support wheel,

PPN roller brush 520 mm diameter, splash guard,

dirt collection tray with hydraulic emptying,

mechanical tilting device,

height-adjustable support wheels with metal rims,

hydraulic drive, hoses and couplings.

Extra storage on the hydraulic motor,

Pockets W/H: 200x70 mm.

Weight approx. 350 kg.

- Made in Germany, powder-coated.

Incl. side sweeper 600mm Ø with drive