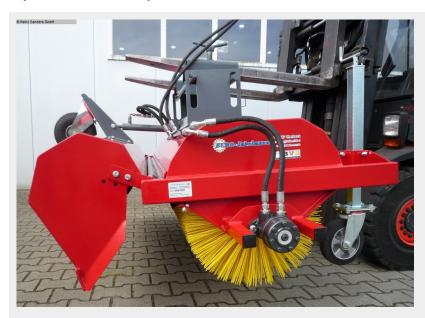

## Staplerkehrmaschine V 2001 GSKM (1125-2500024)

Control type konventionell

**Construction year** NEU

**Machine no.** 1125-2500024

**Make** Staplerkehrmaschine

**Location** 49779 Niederlangen

working width 2000 mm,

dirt collection tray 300 ltr,

Sweeper for forklift, wheel loader, Hoftrac,

with leveling and front support wheel,

PPN roller brush 520 mm diameter, splash guard,

dirt collection tray with hydraulic emptying,

mechanical tilting device,

height-adjustable support wheels with metal rims,

hydraulic drive, hoses and couplings.

Extra storage on the hydraulic motor,

Pockets W/H: 200x70 mm.

Weight approx. 350 kg.

- Made in Germany, powder-coated.

Incl. side sweeper 600mm Ø with drive