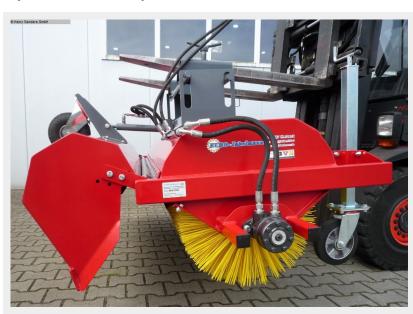

## Staplerkehrmaschine V 1751 GSKM (1125-2500032)

Control type konventionell

**Construction year** NEU

**Machine no.** 1125-2500032

Make Staplerkehrmaschine

Working width 1750 mm,

Dirt collection tray 250 litres,

Sweeper for forklifts, wheel loaders, Hoftrac,

with level adjustment and front support wheel,

PPN brush roller 520 mm diameter, splash guard,

Dirt collection tray with hydraulic emptying, mechanical tilting device,

height-adjustable support wheels with metal rims,

hydraulic drive, hoses and couplings.

Extra storage on the hydraulic motor,

Entry pockets W/H: 200x70 mm.

- Made in Germany

## **Machine attributes**

sweeping width: 1750 mm weight of the machine ca.: 300 kg

dimensions of the machine ca.: 2100 x 1450 x 1000 mm