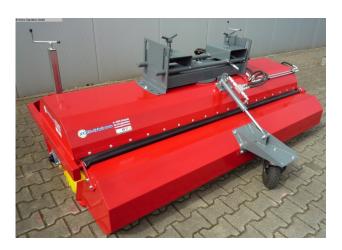

## Staplerkehrmaschine V 1751 GSKM (1125-2500032)

Control type konventionell

**Construction year** NEU

**Machine no.** 1125-2500032

Make Staplerkehrmaschine

Working width 1750 mm,

Dirt collection tray 250 litres,

Sweeper for forklifts, wheel loaders, Hoftrac,

with level adjustment and front support wheel,

PPN brush roller 520 mm diameter, splash guard,

Dirt collection tray with hydraulic emptying, mechanical tilting device,

height-adjustable support wheels with metal rims,

hydraulic drive, hoses and couplings.

Extra storage on the hydraulic motor,

Entry pockets W/H: 200x70 mm.

- Made in Germany

## **Machine attributes**

sweeping width: 1750 mm weight of the machine ca.: 300 kg

dimensions of the machine ca.: 2100 x 1450 x 1000 mm