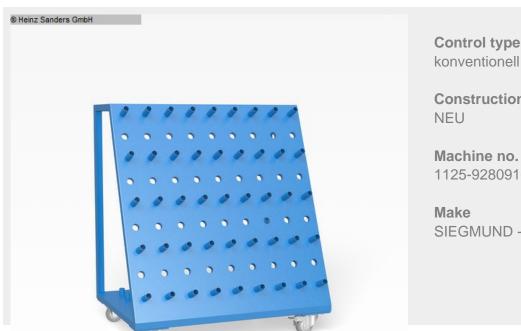

## SIEGMUND - ZUBEHOER Werkzeugwagen 28er System (1125-9280910)

**Control type** 

**Construction year** 

Machine no. 1125-9280910

SIEGMUND - ZUBEHOER

Item no .: 2-280910 / Sanders Artnr. S9489280910

Length 650 mm x width 900 mm x height 1020 mm Weight 50 kg

The tool trolley offers enough space for your Siegmund accessories. You always have an overview and the entire tool is quickly at hand. Large corners are conveniently and safely stowed in the interior. Thanks to the rollers, the tool is quickly where you need it.

- powder coated
- Permissible total weight 240 kg