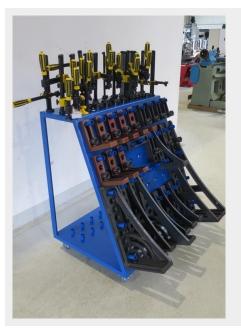

1x article no. 2-280910

Tool trolley

- painted
- Permissible total weight 240 kg

1x article no. 2-280164.N Stop and clamping angle 500 G with turning angle left - Left stop

1x article no. 2-280165.N Stop and clamping angle 500 G with right angle of rotation - stop on the right - Cast / nitrided