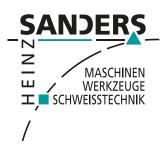

1x article no. 2-280910

Tool trolley

- painted
- Permissible total weight 240 kg

1x article no. 2-280164.N Stop and clamping angle 500 G with turning angle left - Left stop

1x article no. 2-280165.N Stop and clamping angle 500 G with right angle of rotation - stop on the right - Cast / nitrided