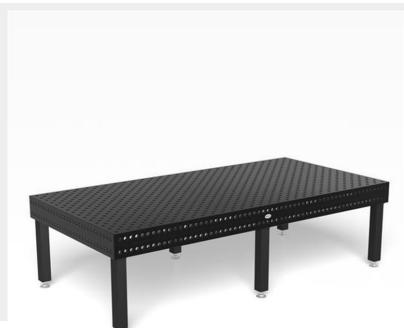

## **SIEGMUND Professional 750 DR 3000 x 150** (1125-4772DR)

Control type konventionell

Construction year NEU

**Machine no.** 1125-4772DR

Make SIEGMUND

The Professional 750 4-280040.PD 3000x1500x200 mm table has a diagonal hole arrangement on the table top and a parallel hole arrangement in the 50 mm grid on the sides.

The holes have a diameter of 28 mm. The table has a material thickness of about 24.5-27 mm and is made of high quality steel S355J2 + N.

Grid lines at intervals of 100 mm make it easier for you to set up your device.

The welding tables are provided with scale as standard.

Including 6x feet basic equipment 650 Article no. 280858.X

## **Machine attributes**

table length: 3000 mm table width: 1500 mm table height: 200 mm weight of the machine ca.: 1,6 t