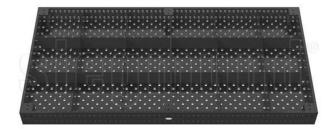

## **SIEGMUND Professional 750 DR 3000 x 150** (1125-4772DR)

Control type konventionell

Construction year NEU

**Machine no.** 1125-4772DR

Make SIEGMUND

The Professional 750 4-280040.PD 3000x1500x200 mm table has a diagonal hole arrangement on the table top and a parallel hole arrangement in the 50 mm grid on the sides.

The holes have a diameter of 28 mm. The table has a material thickness of about 24.5-27 mm and is made of high quality steel S355J2 + N.

Grid lines at intervals of 100 mm make it easier for you to set up your device.

The welding tables are provided with scale as standard.

Including 6x feet basic equipment 650 Article no. 280858.X