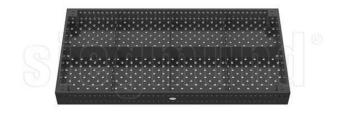

## **SIEGMUND Professional 750 DR 2400 x 120** (1125-5183DR)

Control type konventionell

Construction year NEU

**Machine no.** 1125-5183DR

Make SIEGMUND

The table Professional 750 Article no. 4-280030.PD 2400x1200x200 mm has a diagonal hole arrangement on the table top and a parallel hole arrangement in 50 mm grid on the sides.

The holes have a diameter of 28 mm. The table has a material thickness of about 24.5-27 mm and is made of high quality steel S355J2 + N.

Grid lines at a distance of 100 mm make it easier for you to set up your device.

The welding tables are provided with scale as standard.

Including 4x feet Basic equipment 650 Article no. 280858.X

## **Machine attributes**

table length: 2400 mm table width: 1200 mm table height: 200 mm weight of the machine ca.: 1,0 t