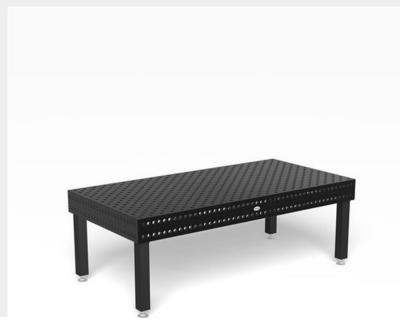

## **SIEGMUND Professional 750 DR 2400 x 120** (1125-5183DR)

Control type konventionell

Construction year NEU

**Machine no.** 1125-5183DR

Make SIEGMUND

The table Professional 750 Article no. 4-280030.PD 2400x1200x200 mm has a diagonal hole arrangement on the table top and a parallel hole arrangement in 50 mm grid on the sides.

The holes have a diameter of 28 mm. The table has a material thickness of about 24.5-27 mm and is made of high quality steel S355J2 + N.

Grid lines at a distance of 100 mm make it easier for you to set up your device.

The welding tables are provided with scale as standard.

Including 4x feet Basic equipment 650 Article no. 280858.X

## **Machine attributes**

table length: 2400 mm table width: 1200 mm table height: 200 mm weight of the machine ca.: 1,0 t