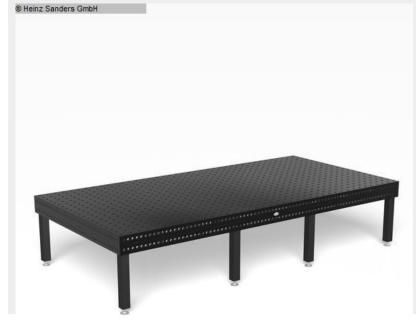

## SIEGMUND Professional 750 4000 x 2000 m (1125-4610)

Control type konventionell

Construction year NEU

**Machine no.** 1125-4610

Make SIEGMUND

- high quality steel S355J2+N + plasma nitriding
- Material thickness approx. 24.5 27 mm
- Bore Ø 28 mm
- Holes surface 100x100 mm grid
- Rounded corners, edges and holes
- Side panel height 200 mm
- Hole spacing side panel 50 mm
- Including scaling on the surface
- Structure reinforced with ribs
- Grid lines allow for precise builds

## Machine attributes

| table length:               | 4000 mm |
|-----------------------------|---------|
| table width:                | 2000 mm |
| table height:               | 200 mm  |
| weight of the machine ca .: | 2,5 t   |