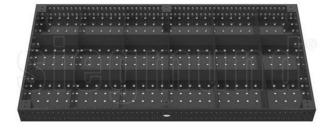

## **SIEGMUND Professional 750 3000 x 1500** (1125-4772)

The Professional 750 table article no. 4-280040.P 3000x1500x200 mm has a Hole arrangement in a 100 mm grid on the table top and a parallel one

The holes have a diameter of 28 mm. The table has one Material thickness of approx. 24.5-27 mm and is made from high quality steelS355J2 + N manufactured. Grid lines at a distance of 100 mm make it easier for you to set up your Contraption. The welding tables are provided with a scale as standard.

Including 6x feet basic equipment 650 Article no. 280858.X

Hole arrangement in 50 mm grid on the sides.

Control type

konventionell

Construction year NEU

**Machine no.** 1125-4772

Make SIEGMUND