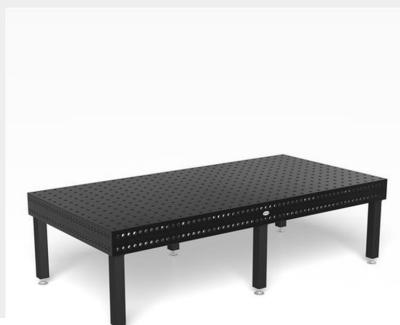

## **SIEGMUND Professional 750 3000 x 1500** (1125-4772)

The Professional 750 table article no. 4-280040.P 3000x1500x200 mm has a Hole arrangement in a 100 mm grid on the table top and a parallel one

The holes have a diameter of 28 mm. The table has one Material thickness of approx. 24.5-27 mm and is made from high quality steelS355J2 + N manufactured. Grid lines at a distance of 100 mm make it easier for you to set up your Contraption. The welding tables are provided with a scale as standard.

Including 6x feet basic equipment 650 Article no. 280858.X

Hole arrangement in 50 mm grid on the sides.

Control type

konventionell

Construction year NEU

**Machine no.** 1125-4772

Make SIEGMUND

## **Machine attributes**

table length: 3000 mm table width: 1500 mm table height: 200 mm weight of the machine ca.: 1,55 t