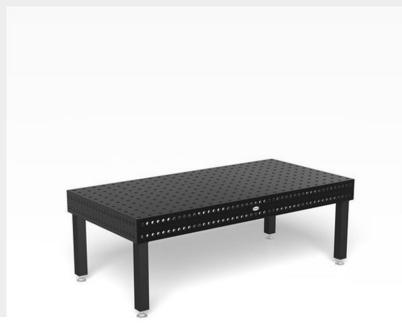

## **SIEGMUND Professional 750 2400 x 1200** (1125-5183)

Control type konventionell

Construction year NEU

**Machine no.** 1125-5183

Make SIEGMUND

The table Professional 750 Article no. 4-280030.P 2400x1200x200 mm has a hole arrangement in the 100 mm grid on the table top and a parallel hole arrangement in the 50 mm grid on the sides.

The holes have a diameter of 28 mm. The table has a material thickness of about 24.5-27 mm and is made of high quality steel S355J2 + N.

Grid lines at a distance of 100 mm make it easier for you to set up your device.

The welding tables are provided with scale as standard.

including 4x feet Basic equipment 650 Article no. 280858.X

## **Machine attributes**

table length: 2400 mm table width: 1200 mm table height: 200 mm weight of the machine ca.: 1,0 t