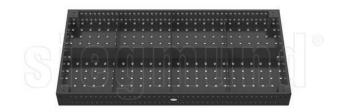

## **SIEGMUND Professional 750 2400 x 1200** (1125-5183)

Control type konventionell

Construction year NEU

**Machine no.** 1125-5183

Make SIEGMUND

The table Professional 750 Article no. 4-280030.P 2400x1200x200 mm has a hole arrangement in the 100 mm grid on the table top and a parallel hole arrangement in the 50 mm grid on the sides.

The holes have a diameter of 28 mm. The table has a material thickness of about 24.5-27 mm and is made of high quality steel S355J2 + N.

Grid lines at a distance of 100 mm make it easier for you to set up your device.

The welding tables are provided with scale as standard.

including 4x feet Basic equipment 650 Article no. 280858.X

## **Machine attributes**

table length: 2400 mm table width: 1200 mm table height: 200 mm weight of the machine ca.: 1,0 t