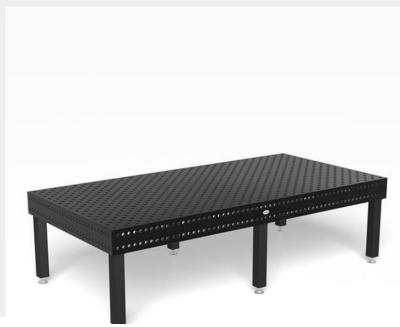

## SIEGMUND Extreme 8.7 DR 3000 x 1500 (1125-4772XDR)

Control type konventionell

Construction year NEU

Machine no. 1125-4772XDR

Make SIEGMUND

The table Professional Extreme Article no. 4-280040.XD7D 3000x1500x200 mm has a diagonal hole arrangement on the table top and a parallel hole arrangement in 50 mm grid on the sides.

The holes have a diameter of 28 mm and the table has a material thickness of about 24.5-27 mm. The table top is made of hardened tool steel.

The low-loaded sidewalls are still made of steel S355J2 + N for cost reasons. Grid lines at intervals of 100 mm make it easier for you to set up your device.

The welding tables are provided with scale as standard.

Including 6x feet basic equipment 650 Article no. 280858.X

## **Machine attributes**

table length: 3000 mm table width: 1500 mm table height: 200 mm weight of the machine ca.: 1,6 t