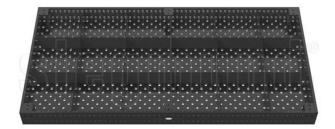

## SIEGMUND Extreme 8.7 DR 3000 x 1500 (1125-4772XDR)

Control type konventionell

Construction year NEU

Machine no. 1125-4772XDR

Make SIEGMUND

The table Professional Extreme Article no. 4-280040.XD7D 3000x1500x200 mm has a diagonal hole arrangement on the table top and a parallel hole arrangement in 50 mm grid on the sides.

The holes have a diameter of 28 mm and the table has a material thickness of about 24.5-27 mm. The table top is made of hardened tool steel.

The low-loaded sidewalls are still made of steel S355J2 + N for cost reasons. Grid lines at intervals of 100 mm make it easier for you to set up your device.

The welding tables are provided with scale as standard.

Including 6x feet basic equipment 650 Article no. 280858.X

## **Machine attributes**

table length: 3000 mm table width: 1500 mm table height: 200 mm weight of the machine ca.: 1,6 t