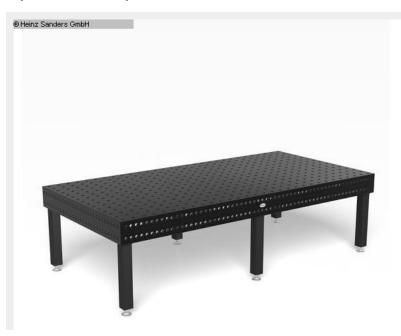

## SIEGMUND Extreme 8.7 3000 x 1500 (1125-4772X)

Control type konventionell

Construction year NEU

**Machine no.** 1125-4772X

Make SIEGMUND

The table Professional Extreme Article no. 4-280040.X7 2400x1200x200 mm has a hole arrangement in the 100 mm grid on the table top and a parallel hole arrangement in the 50 mm grid on the sides.

The holes have a diameter of 28 mm and the table has a material thickness of about 24.5-27 mm. The table top is made of hardened tool steel.

The low-loaded sidewalls are still made of steel S355J2 + N for cost reasons. Grid lines at intervals of 100 mm make it easier for you to set up your device.

The welding tables are provided with scale as standard.

Including 6x feet basic equipment 650 Article no. 280858.X

## **Machine attributes**

table length: 3000 mm table width: 1500 mm table height: 200 mm weight of the machine ca.: 1,6 t