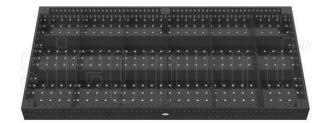

## SIEGMUND Extreme 8.7 3000 x 1500 (1125-4772X)

Control type konventionell

Construction year NEU

**Machine no.** 1125-4772X

Make SIEGMUND

The table Professional Extreme Article no. 4-280040.X7 2400x1200x200 mm has a hole arrangement in the 100 mm grid on the table top and a parallel hole arrangement in the 50 mm grid on the sides.

The holes have a diameter of 28 mm and the table has a material thickness of about 24.5-27 mm. The table top is made of hardened tool steel.

The low-loaded sidewalls are still made of steel S355J2 + N for cost reasons. Grid lines at intervals of 100 mm make it easier for you to set up your device.