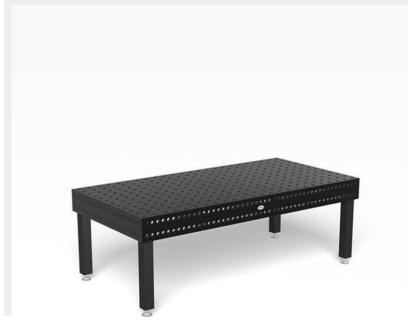

## SIEGMUND Extreme 8.7 2400 x 1200 (1125-5183X)

Control type

konventionell

Construction year NEU

**Machine no.** 1125-5183X

Make SIEGMUND

**Location**D - 49779 Niederlangen

The table Professional Extreme Article no. 4-280030.X7 2400x1200x200 mm has a hole arrangement in the 100 mm grid on the table top and a parallel hole arrangement in the 50 mm grid on the sides.

The holes have a diameter of 28 mm and the table has a material thickness of about 24.5-27 mm. The table top is made of hardened tool steel.

The low-loaded sidewalls are still made of steel S355J2 + N for cost reasons. Grid lines at a distance of 100 mm make it easier for you to set up your device.

The welding tables are provided with scale as standard.

Including 4x feet Basic equipment 650 Article no. 280858.X

## **Machine attributes**

table length: 2400 mm table width: 1200 mm table height: 200 mm weight of the machine ca.: 1,0 t