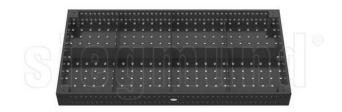

## SIEGMUND Extreme 8.7 2400 x 1200 (1125-5183X)

Control type

konventionell

Construction year NEU

**Machine no.** 1125-5183X

Make SIEGMUND

**Location**D - 49779 Niederlangen

The table Professional Extreme Article no. 4-280030.X7 2400x1200x200 mm has a hole arrangement in the 100 mm grid on the table top and a parallel hole arrangement in the 50 mm grid on the sides.

The holes have a diameter of 28 mm and the table has a material thickness of about 24.5-27 mm. The table top is made of hardened tool steel.

The low-loaded sidewalls are still made of steel S355J2 + N for cost reasons. Grid lines at a distance of 100 mm make it easier for you to set up your device.

The welding tables are provided with scale as standard.

Including 4x feet Basic equipment 650 Article no. 280858.X

## **Machine attributes**

table length: 2400 mm table width: 1200 mm table height: 200 mm weight of the machine ca.: 1,0 t