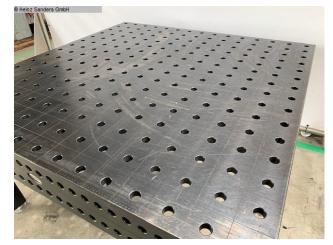

## SIEGMUND Extreme 8.7 1500 x 1500 (1125-3450017)

Control type konventionell

Construction year unbekannt

Machine no. 1125-3450017

Make SIEGMUND

Location D - 49779 Niederlangen

The table Professional Extreme Article no. 4-280030.X7 2400x1200x200 mm has a hole arrangement in the 100 mm grid on the table top and a parallel hole arrangement in the 50 mm grid on the sides.

The holes have a diameter of 28 mm and the table has a material thickness of about 24.5-27 mm. The table top is made of hardened tool steel.

The low-loaded sidewalls are still made of steel S355J2 + N for cost reasons. Grid lines at a distance of 100 mm make it easier for you to set up your device.

The welding tables are provided with scale as standard.

Including 4x feet Basic equipment 650 Article no. 280858.X

## Machine attributes

| table length:              | 1500 mm |
|----------------------------|---------|
| table width:               | 1500 mm |
| table height:              | 200 mm  |
| weight of the machine ca.: | 800 kg  |