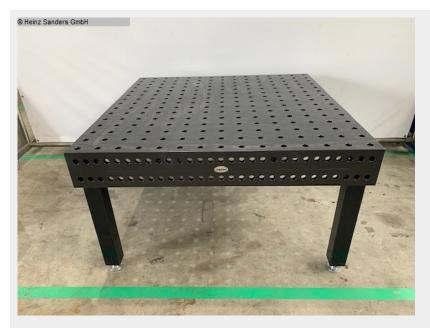

## SIEGMUND Extreme 8.7 1500 x 1500 (1125-3450017)

Control type konventionell

Construction year unbekannt

Machine no. 1125-3450017

Make SIEGMUND

Location D - 49779 Niederlangen

The table Professional Extreme Article no. 4-280030.X7 2400x1200x200 mm has a hole arrangement in the 100 mm grid on the table top and a parallel hole arrangement in the 50 mm grid on the sides.

The holes have a diameter of 28 mm and the table has a material thickness of about 24.5-27 mm. The table top is made of hardened tool steel.

The low-loaded sidewalls are still made of steel S355J2 + N for cost reasons. Grid lines at a distance of 100 mm make it easier for you to set up your device.

The welding tables are provided with scale as standard.

Including 4x feet Basic equipment 650 Article no. 280858.X

## Machine attributes

| table length:              | 1500 mm |
|----------------------------|---------|
| table width:               | 1500 mm |
| table height:              | 200 mm  |
| weight of the machine ca.: | 800 kg  |