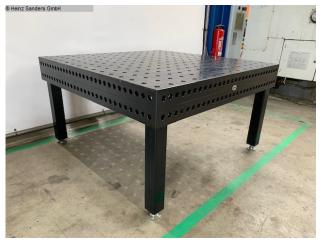

## SIEGMUND Extreme 8.7 1500 x 1500 (1125-3450017)

Control type konventionell

Construction year unbekannt

Machine no. 1125-3450017

Make SIEGMUND

Location D - 49779 Niederlangen

The table Professional Extreme Article no. 4-280030.X7 2400x1200x200 mm has a hole arrangement in the 100 mm grid on the table top and a parallel hole arrangement in the 50 mm grid on the sides.

The holes have a diameter of 28 mm and the table has a material thickness of about 24.5-27 mm. The table top is made of hardened tool steel.

The low-loaded sidewalls are still made of steel S355J2 + N for cost reasons. Grid lines at a distance of 100 mm make it easier for you to set up your device.

The welding tables are provided with scale as standard.

Including 4x feet Basic equipment 650 Article no. 280858.X

## Machine attributes

| table length:              | 1500 mm |
|----------------------------|---------|
| table width:               | 1500 mm |
| table height:              | 200 mm  |
| weight of the machine ca.: | 800 kg  |