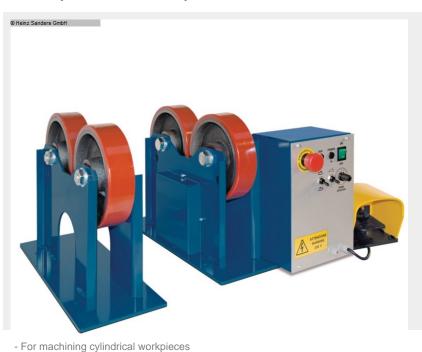

## Schweisskraft Automa 2000 SR Power 1200 M+F (1125-2450011)

- Flat frame
- Castors with polyurethane coating
- Clear controls
- Infinitely variable speed
- The control electronics are of a robust and closed housing protected
- With foot switch for start/stop
- Drive with DC electric motors and gears

#### **Machine attributes**

weight max.: 1200 kg
workpiece diameter: 20 - 800 mm
total power requirement: 0,75 kW

traversing speed: 80 - 1600 mm/min

weight of the machine ca.: 56 kg

range L-W-H: 520 x 470 x 390 mm