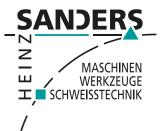

## **SANDERS Palettenwagen 1000 kg / grau** (1125-3540045)

Control type konventionell

Construction year NEU

**Machine no.** 1125-3540045

Make SANDERS

**Location** D - 49779 Niederlangen

Robust pallet trolley for the safe and easy transport of pallets in workshops, warehouses or factories

- -Made in Germany.
- Four catch corners prevent the load from slipping during transport.
- The pallet chassis is easy to move thanks to the castors maneuver. The transport can be carried out with low rolling resistance will.

## **Machine attributes**

 weight max.:
 1 t

 clamping width:
 810 mm

 Colour:
 7016 RAL

 length:
 1210 mm

 width:
 810 mm

 height:
 590 mm

dimensions of the machine ca.: 1370 x 840 x 605 mm