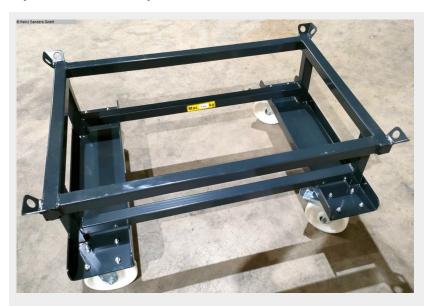

## **SANDERS Palettenwagen 1000 kg / grau** (1125-3540045)

Control type konventionell

Construction year NEU

**Machine no.** 1125-3540045

Make SANDERS

**Location** D - 49779 Niederlangen

Robust pallet trolley for the safe and easy transport of pallets in workshops, warehouses or factories

- -Made in Germany.
- Four catch corners prevent the load from slipping during transport.
- The pallet chassis is easy to move thanks to the castors maneuver. The transport can be carried out with low rolling resistance will.

## **Machine attributes**

 weight max.:
 1 t

 clamping width:
 810 mm

 Colour:
 7016 RAL

 length:
 1210 mm

 width:
 810 mm

 height:
 590 mm

dimensions of the machine ca.: 1370 x 840 x 605 mm