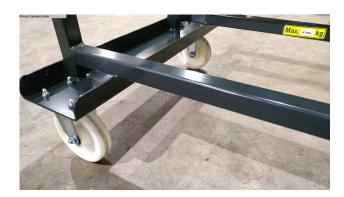

## **SANDERS Palettenwagen 1000 kg / grau** (1125-3540045)

Control type konventionell

Construction year NEU

**Machine no.** 1125-3540045

Make SANDERS

**Location** D - 49779 Niederlangen

Robust pallet trolley for the safe and easy transport of pallets in workshops, warehouses or factories

- -Made in Germany.
- Four catch corners prevent the load from slipping during transport.
- The pallet chassis is easy to move thanks to the castors maneuver. The transport can be carried out with low rolling resistance will.

## **Machine attributes**

 weight max.:
 1 t

 clamping width:
 810 mm

 Colour:
 7016 RAL

 length:
 1210 mm

 width:
 810 mm

 height:
 590 mm

dimensions of the machine ca.: 1370 x 840 x 605 mm