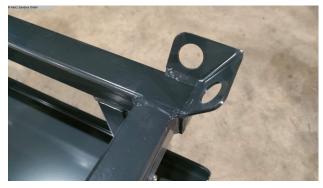

## **SANDERS Palettenwagen 1000 kg / grau** (1125-3540045)

Control type konventionell

Construction year NEU

**Machine no.** 1125-3540045

Make SANDERS

**Location** D - 49779 Niederlangen

Robust pallet trolley for the safe and easy transport of pallets in workshops, warehouses or factories

- -Made in Germany.
- Four catch corners prevent the load from slipping during transport.
- The pallet chassis is easy to move thanks to the castors maneuver. The transport can be carried out with low rolling resistance will.

## **Machine attributes**

 weight max.:
 1 t

 clamping width:
 810 mm

 Colour:
 7016 RAL

 length:
 1210 mm

 width:
 810 mm

 height:
 590 mm

dimensions of the machine ca.: 1370 x 840 x 605 mm