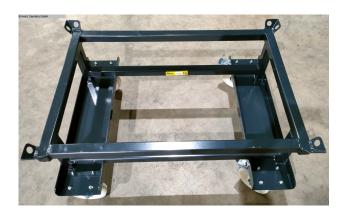

## **SANDERS Palettenwagen 1000 kg / grau** (1125-3540045)

Control type konventionell

Construction year NEU

**Machine no.** 1125-3540045

Make SANDERS

**Location** D - 49779 Niederlangen

Robust pallet trolley for the safe and easy transport of pallets in workshops, warehouses or factories

- -Made in Germany.
- Four catch corners prevent the load from slipping during transport.
- The pallet chassis is easy to move thanks to the castors maneuver. The transport can be carried out with low rolling resistance will.

## **Machine attributes**

 weight max.:
 1 t

 clamping width:
 810 mm

 Colour:
 7016 RAL

 length:
 1210 mm

 width:
 810 mm

 height:
 590 mm

dimensions of the machine ca.: 1370 x 840 x 605 mm