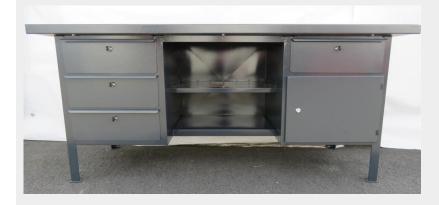

## SANDERS ANTHRAZITGRAU RAL 7016 (1125-7237003)

**Control type** konventionell

Construction year NEU

Machine no. 1125-7237003

Make SANDERS

Location D-49779 Niederlangen

Workbench - Made in Germany Industrial quality, particularly robust and durable design for the highest standards Expectations!

Workbench top 45 mm thick made of high-quality multiplex beech 3 drawers on the left Right 1 drawer with 1 large compartment Center open compartment

Paintwork: RAL 5010 blue, RAL 6011 green RAL 7016 anthracite