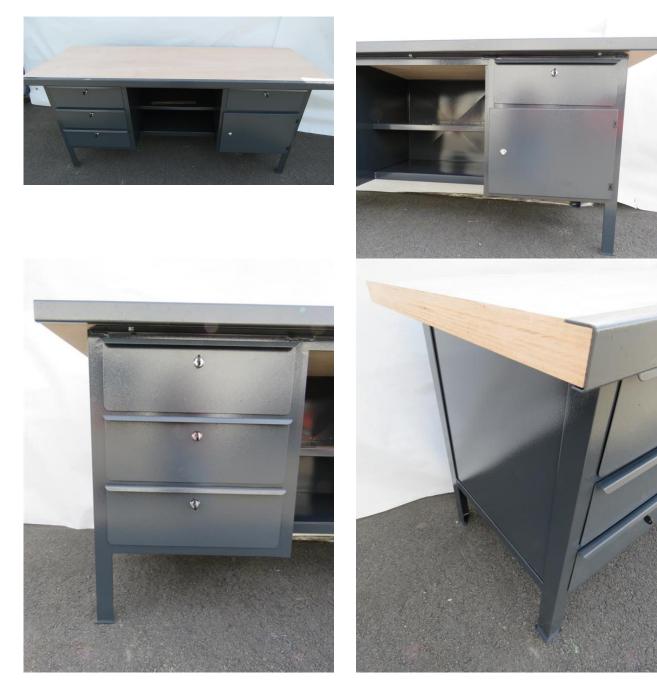

Workbench top 45 mm thick made of high-quality multiplex beech 3 drawers on the left Right 1 drawer with 1 large compartment Center open compartment

Paintwork: RAL 5010 blue, RAL 6011 green RAL 7016 anthracite