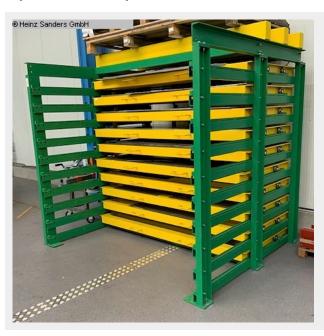

## SANDERS 2470 x 2180 x 2170 mm (1125-7091A)

Control type konventionell

**Machine no.** 1125-7091A

Make SANDERS

**Location** 49779 Niederlangen

Small format shelf for sheets of second choice (optical defects, rust spots,etc.)

-dismantled-

10 drawers 2200x1050mm Load per drawer: 2,000kg External dimensions 2470 x 2180 x 2170 mm Load space 108mm

Open drawer system for storing sheet metal, can be pulled out by hand, stable welded and demountable construction, of which the rails each have to be hooked in, with rollers that are lubricated for life