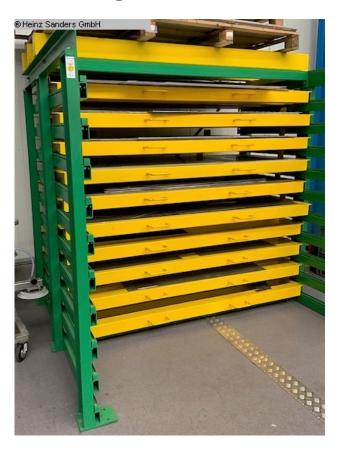

## SANDERS 2470 x 2180 x 2170 mm (1125-7091A)

Control type konventionell

**Machine no.** 1125-7091A

Make SANDERS

**Location** 49779 Niederlangen

Small format shelf for sheets of second choice (optical defects, rust spots,etc.)

-dismantled-

10 drawers 2200x1050mm Load per drawer: 2,000kg External dimensions 2470 x 2180 x 2170 mm Load space 108mm

Open drawer system for storing sheet metal, can be pulled out by hand, stable welded and demountable construction, of which the rails each have to be hooked in, with rollers that are lubricated for life