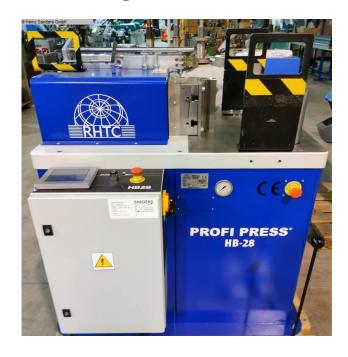

### RHTC PROFI PRESS HB - 28 (1125-6284)

Control type konventionell

KOHVEHLIOHEII

Construction year NEU (2021)

Machine no. 1125-6284

Make RHTC

Location 49779 Niederlangen

- ? The horizontal bending and straightening press from Profi Press is a universal one Hydraulic press specially designed for performing bending, profiling and Straightening work is designed. The applications of the machine are different and depend on the accessories that are on the work table, the Tool holder and are installed in the holes and pin holes.
- ? The HB-28 model is used for light bending measurements on the work table equipped with an angle scale, and the press can also be equipped with tools are supplied (for example block punching) that are placed on the tool holder Can be assembled, as well as tools that are in the holes and pin holes can be installed to carry out various types of work.
- ? The hydraulic system can be adjusted with the help of the pressure and flow adjustment valves can be regulated, which is the pressing force and the speed of the press influence. The press is equipped with a built-in manometer.
- ? The control panel is used to operate and display the piston stroke and for Choice between manual or automatic operation, and the HB-28 model is also with a built-in memory for up to 4 different programs
- ? Operation is via electric foot pedals.
- ? The Profi Press HB-28 model can be equipped with various optional accessories

hearing parts and tools for installation on the workbench and the Tool holder to be delivered.

#### **Machine attributes**

28 t pressure: stroke: 180 mm 300 x 550 mm table-size: diameter of piston: 130 mm work speed: min. 2 m/sec work speed: max. 9,8 m/sec return speed: 20 mm/sec 200 bar Max. pressure: weight of the machine ca.: 0,65 t total power requirement: 4 kW

### **Machine images**