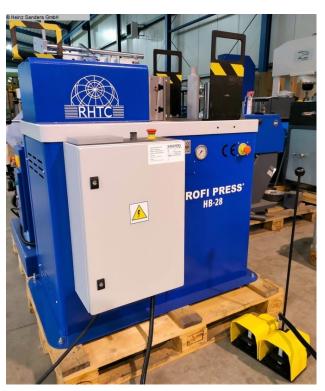

### RHTC PROFI PRESS HB - 28 (1125-6284)

Control type konventionell

KOHVEHLIOHEII

Construction year NEU (2021)

Machine no. 1125-6284

Make RHTC

Location 49779 Niederlangen

- ? The horizontal bending and straightening press from Profi Press is a universal one Hydraulic press specially designed for performing bending, profiling and Straightening work is designed. The applications of the machine are different and depend on the accessories that are on the work table, the Tool holder and are installed in the holes and pin holes.
- ? The HB-28 model is used for light bending measurements on the work table equipped with an angle scale, and the press can also be equipped with tools are supplied (for example block punching) that are placed on the tool holder Can be assembled, as well as tools that are in the holes and pin holes can be installed to carry out various types of work.
- ? The hydraulic system can be adjusted with the help of the pressure and flow adjustment valves can be regulated, which is the pressing force and the speed of the press influence. The press is equipped with a built-in manometer.
- ? The control panel is used to operate and display the piston stroke and for Choice between manual or automatic operation, and the HB-28 model is also with a built-in memory for up to 4 different programs
- ? Operation is via electric foot pedals.
- ? The Profi Press HB-28 model can be equipped with various optional accessories

hearing parts and tools for installation on the workbench and the Tool holder to be delivered.

#### **Machine attributes**

28 t pressure: stroke: 180 mm 300 x 550 mm table-size: diameter of piston: 130 mm work speed: min. 2 m/sec work speed: max. 9,8 m/sec return speed: 20 mm/sec 200 bar Max. pressure: weight of the machine ca.: 0,65 t total power requirement: 4 kW

### **Machine images**