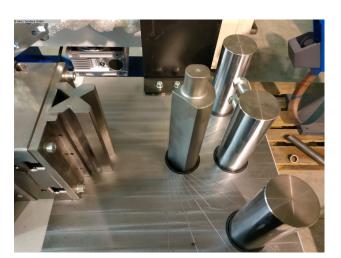

### RHTC PROFI PRESS HB - 28 (1125-6284)

Control type konventionell

KOHVEHLIOHEII

Construction year NEU (2021)

Machine no. 1125-6284

Make RHTC

Location 49779 Niederlangen

- ? The horizontal bending and straightening press from Profi Press is a universal one Hydraulic press specially designed for performing bending, profiling and Straightening work is designed. The applications of the machine are different and depend on the accessories that are on the work table, the Tool holder and are installed in the holes and pin holes.
- ? The HB-28 model is used for light bending measurements on the work table equipped with an angle scale, and the press can also be equipped with tools are supplied (for example block punching) that are placed on the tool holder Can be assembled, as well as tools that are in the holes and pin holes can be installed to carry out various types of work.
- ? The hydraulic system can be adjusted with the help of the pressure and flow adjustment valves can be regulated, which is the pressing force and the speed of the press influence. The press is equipped with a built-in manometer.
- ? The control panel is used to operate and display the piston stroke and for Choice between manual or automatic operation, and the HB-28 model is also with a built-in memory for up to 4 different programs
- ? Operation is via electric foot pedals.
- ? The Profi Press HB-28 model can be equipped with various optional accessories

hearing parts and tools for installation on the workbench and the Tool holder to be delivered.