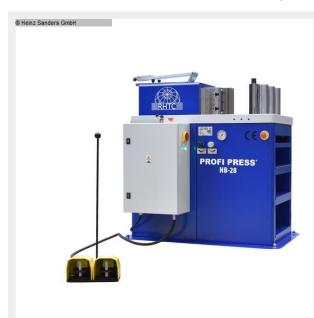

### RHTC PROFI PRESS HB - 28 (1125-6284)

Control type konventionell

KOHVEHLIOHEII

Construction year NEU (2021)

Machine no. 1125-6284

Make RHTC

Location 49779 Niederlangen

- ? The horizontal bending and straightening press from Profi Press is a universal one Hydraulic press specially designed for performing bending, profiling and Straightening work is designed. The applications of the machine are different and depend on the accessories that are on the work table, the Tool holder and are installed in the holes and pin holes.
- ? The HB-28 model is used for light bending measurements on the work table equipped with an angle scale, and the press can also be equipped with tools are supplied (for example block punching) that are placed on the tool holder Can be assembled, as well as tools that are in the holes and pin holes can be installed to carry out various types of work.
- ? The hydraulic system can be adjusted with the help of the pressure and flow adjustment valves can be regulated, which is the pressing force and the speed of the press influence. The press is equipped with a built-in manometer.
- ? The control panel is used to operate and display the piston stroke and for Choice between manual or automatic operation, and the HB-28 model is also with a built-in memory for up to 4 different programs
- ? Operation is via electric foot pedals.
- ? The Profi Press HB-28 model can be equipped with various optional accessories

hearing parts and tools for installation on the workbench and the Tool holder to be delivered.

#### **Machine attributes**

28 t pressure: stroke: 180 mm 300 x 550 mm table-size: diameter of piston: 130 mm work speed: min. 2 m/sec work speed: max. 9,8 m/sec return speed: 20 mm/sec 200 bar Max. pressure: weight of the machine ca.: 0,65 t total power requirement: 4 kW

### **Machine images**