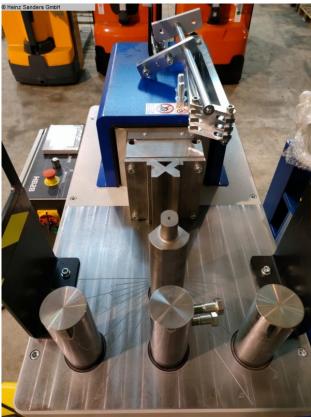

### RHTC PROFI PRESS HB - 28 (1125-6284)

Control type konventionell

KOHVEHLIOHEII

Construction year NEU (2021)

Machine no. 1125-6284

Make RHTC

Location 49779 Niederlangen

- ? The horizontal bending and straightening press from Profi Press is a universal one Hydraulic press specially designed for performing bending, profiling and Straightening work is designed. The applications of the machine are different and depend on the accessories that are on the work table, the Tool holder and are installed in the holes and pin holes.
- ? The HB-28 model is used for light bending measurements on the work table equipped with an angle scale, and the press can also be equipped with tools are supplied (for example block punching) that are placed on the tool holder Can be assembled, as well as tools that are in the holes and pin holes can be installed to carry out various types of work.
- ? The hydraulic system can be adjusted with the help of the pressure and flow adjustment valves can be regulated, which is the pressing force and the speed of the press influence. The press is equipped with a built-in manometer.
- ? The control panel is used to operate and display the piston stroke and for Choice between manual or automatic operation, and the HB-28 model is also with a built-in memory for up to 4 different programs
- ? Operation is via electric foot pedals.
- ? The Profi Press HB-28 model can be equipped with various optional accessories

hearing parts and tools for installation on the workbench and the Tool holder to be delivered.