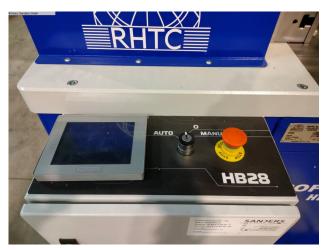

### RHTC PROFI PRESS HB - 28 (1125-6284)

Control type konventionell

KOHVEHLIOHEII

Construction year NEU (2021)

Machine no. 1125-6284

Make RHTC

Location 49779 Niederlangen

- ? The horizontal bending and straightening press from Profi Press is a universal one Hydraulic press specially designed for performing bending, profiling and Straightening work is designed. The applications of the machine are different and depend on the accessories that are on the work table, the Tool holder and are installed in the holes and pin holes.
- ? The HB-28 model is used for light bending measurements on the work table equipped with an angle scale, and the press can also be equipped with tools are supplied (for example block punching) that are placed on the tool holder Can be assembled, as well as tools that are in the holes and pin holes can be installed to carry out various types of work.
- ? The hydraulic system can be adjusted with the help of the pressure and flow adjustment valves can be regulated, which is the pressing force and the speed of the press influence. The press is equipped with a built-in manometer.
- ? The control panel is used to operate and display the piston stroke and for Choice between manual or automatic operation, and the HB-28 model is also with a built-in memory for up to 4 different programs
- ? Operation is via electric foot pedals.
- ? The Profi Press HB-28 model can be equipped with various optional accessories

#### **Machine attributes**

28 t pressure: stroke: 180 mm 300 x 550 mm table-size: diameter of piston: 130 mm work speed: min. 2 m/sec work speed: max. 9,8 m/sec return speed: 20 mm/sec 200 bar Max. pressure: weight of the machine ca.: 0,65 t total power requirement: 4 kW