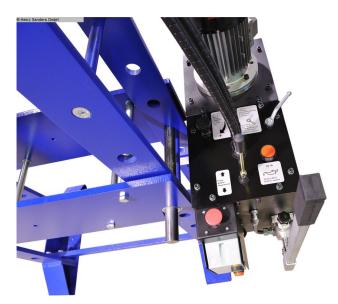

- Movable cylinder (left-right)
- Integrated pressure gauge
- Pressure regulator
- Two-speed hydraulic unit
- Working table adjustable in height
- Joystick to move the piston up / down
- Hand pump for precision work

The 100 ton hydraulic press is equipped with a movable cylinder (leftright) and a height-adjustable work table. Over and beyond it has a pressure regulation, 2 speeds, a joystick and a hand pump for precision pressing.