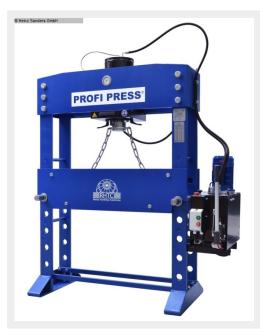

## RHTC 100 T / M/H-M/C-2 (1125-2370017)

Control type konventionell

Construction year NEU

Machine no. 1125-2370017

Make RHTC

Location 49779 Niederlangen

Inner diameter of the cylinder [mm]: 220 Piston rod diameter [mm]: 90 Diameter piston crown [mm]: 120

- Movable cylinder (left-right)
- Integrated pressure gauge
- Pressure regulator
- Two-speed hydraulic unit
- Working table adjustable in height
- Joystick to move the piston up / down
- Hand pump for precision work

The 100 ton hydraulic press is equipped with a movable cylinder (leftright) and a height-adjustable work table. Over and beyond it has a pressure regulation, 2 speeds, a joystick and a hand pump for precision pressing.

## Machine attributes

| pressure:                  | 100 t                 |
|----------------------------|-----------------------|
| stroke:                    | 380 mm                |
| table surface area:        | Arbeitsbreite 1100 mm |
| pressure:                  | 258 bar               |
| oil volume:                | 46 dm <sup>3</sup>    |
| ajustment speed:           | 7,54 mm/sec           |
| work speed:                | 2,47 mm/sec           |
| return speed:              | 9,06 mm/sec           |
| total power requirement:   | 2,2 kW                |
| weight of the machine ca.: | 970 kg                |