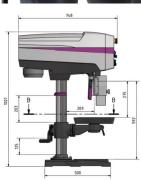

# OPTIdrill Tischbohrmaschine DP 26-T (400 V) Set (1125-7364)

Control type konventionell

Construction year NEU

**Machine no.** 1125-7364

Make
OPTIdrill Tischbohrmaschine

Bench drill / 3020625TSET

- Heavy execution of the whole machine
- Very smooth running thanks to the new spindle design
- industrial engine
- Separate emergency stop impact switch
- drilling depth stop
- LED machine light integrated in the drill head
- Precisely machined, stable drilling table with diagonal T-slots with a circumferential cooling water channel
- Drilling table can be tilted  $\pm$  45  $^{\circ}$  and rotated 360  $^{\circ}$
- V-belt cover with safety switch
- Precision spindle bore
- Machine operation of safety electronics in 24 V DC voltage
- Guaranteed concentricity = 0.02 mm measured in the drilling spindle
- Thick-walled steel column for high force absorption and stability
- Solid, large base plate with T-slots

### **Machine attributes**

bore capacity in steel (diameter): 25 mm
throat: 209 mm
bore stroke: 95 mm
: 3

Motor output: 12

speeds: 200 - 2440 U/min