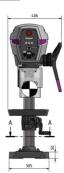

# OPTIdrill Tischbohrmaschine DP 26-T (400 V) Set (1125-7364)

Control type konventionell

Construction year NEU

**Machine no.** 1125-7364

Make
OPTIdrill Tischbohrmaschine

Bench drill / 3020625TSET

- Heavy execution of the whole machine
- Very smooth running thanks to the new spindle design
- industrial engine
- Separate emergency stop impact switch
- drilling depth stop
- LED machine light integrated in the drill head
- Precisely machined, stable drilling table with diagonal T-slots with a circumferential cooling water channel
- Drilling table can be tilted  $\pm$  45  $^{\circ}$  and rotated 360  $^{\circ}$
- V-belt cover with safety switch
- Precision spindle bore
- Machine operation of safety electronics in 24 V DC voltage
- Guaranteed concentricity = 0.02 mm measured in the drilling spindle
- Thick-walled steel column for high force absorption and stability
- Solid, large base plate with T-slots

### **Machine attributes**

bore capacity in steel (diameter): 25 mm
throat: 209 mm
bore stroke: 95 mm
: 3

Motor output: 12

speeds: 200 - 2440 U/min