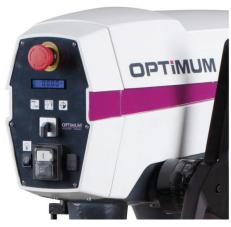

# OPTIdrill Tischbohrmaschine DP 26-T (400 V) Set (1125-7364)

Control type konventionell

Construction year NEU

**Machine no.** 1125-7364

Make
OPTIdrill Tischbohrmaschine

Bench drill / 3020625TSET

- Heavy execution of the whole machine
- Very smooth running thanks to the new spindle design
- industrial engine
- Separate emergency stop impact switch
- drilling depth stop
- LED machine light integrated in the drill head
- Precisely machined, stable drilling table with diagonal T-slots with a circumferential cooling water channel
- Drilling table can be tilted  $\pm$  45  $^{\circ}$  and rotated 360  $^{\circ}$
- V-belt cover with safety switch
- Precision spindle bore
- Machine operation of safety electronics in 24 V DC voltage
- Guaranteed concentricity = 0.02 mm measured in the drilling spindle
- Thick-walled steel column for high force absorption and stability
- Solid, large base plate with T-slots