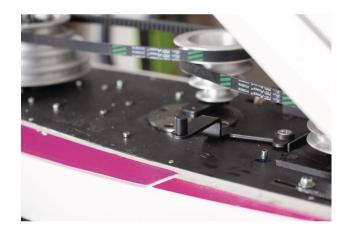

# OPTIdrill Tischbohrmaschine DP 26-T (400 V) Set (1125-7364)

Control type konventionell

Construction year NEU

**Machine no.** 1125-7364

Make
OPTIdrill Tischbohrmaschine

Bench drill / 3020625TSET

- Heavy execution of the whole machine
- Very smooth running thanks to the new spindle design
- industrial engine
- Separate emergency stop impact switch
- drilling depth stop
- LED machine light integrated in the drill head
- Precisely machined, stable drilling table with diagonal T-slots with a circumferential cooling water channel
- Drilling table can be tilted  $\pm$  45  $^{\circ}$  and rotated 360  $^{\circ}$
- V-belt cover with safety switch
- Precision spindle bore
- Machine operation of safety electronics in 24 V DC voltage
- Guaranteed concentricity = 0.02 mm measured in the drilling spindle
- Thick-walled steel column for high force absorption and stability
- Solid, large base plate with T-slots