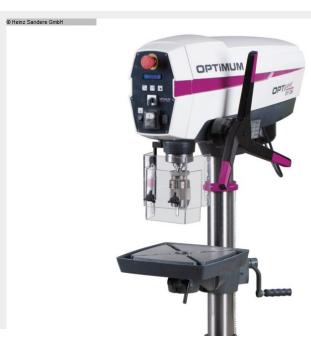

# OPTIdrill Tischbohrmaschine DP 26-T (400 V) Set (1125-7364)

Control type konventionell

Construction year NEU

**Machine no.** 1125-7364

Make
OPTIdrill Tischbohrmaschine

Bench drill / 3020625TSET

- Heavy execution of the whole machine
- Very smooth running thanks to the new spindle design
- industrial engine
- Separate emergency stop impact switch
- drilling depth stop
- LED machine light integrated in the drill head
- Precisely machined, stable drilling table with diagonal T-slots with a circumferential cooling water channel
- Drilling table can be tilted  $\pm$  45  $^{\circ}$  and rotated 360  $^{\circ}$
- V-belt cover with safety switch
- Precision spindle bore
- Machine operation of safety electronics in 24 V DC voltage
- Guaranteed concentricity = 0.02 mm measured in the drilling spindle
- Thick-walled steel column for high force absorption and stability
- Solid, large base plate with T-slots