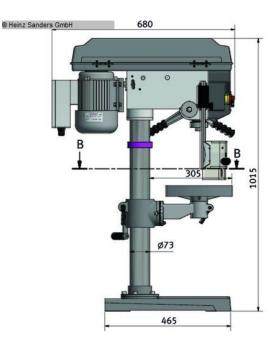

## OPTIdrill Tischbohrmaschine D 23Pro (400 V) (1125-7368)

Bench drill / 3020625TSET

- Heavy execution of the whole machine
- Very smooth running thanks to the new spindle design
- industrial engine
- Separate emergency stop impact switch
- drilling depth stop
- LED machine light integrated in the drill head
- Precisely machined, stable drilling table with diagonal T-slots with a circumferential cooling water channel
- Drilling table can be tilted  $\pm$  45 ° and rotated 360 °
- V-belt cover with safety switch
- Precision spindle bore
- Machine operation of safety electronics in 24 V DC voltage
- Guaranteed concentricity = 0.02 mm measured in the drilling spindle
- Thick-walled steel column for high force absorption and stability
- Solid, large base plate with T-slots

## Machine attributes

| bore capacity in steel (diameter): | 25 m  |
|------------------------------------|-------|
| throat:                            | 180   |
| bore stroke:                       | 80 m  |
| :                                  | 2     |
| Motor output:                      | 12    |
| speeds:                            | 200 - |
|                                    |       |

25 mm 180 mm 80 mm 2 12 200 - 2440 U/min