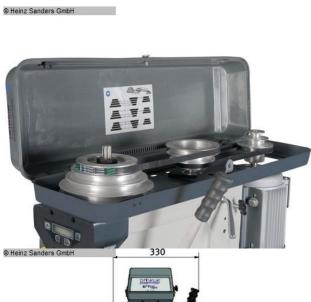

Control type konventionell

Construction year NEU

**Machine no.** 1125-7368

Make OPTIdrill Tischbohrmaschine scope of delivery

- Keyless chuck 0 16 mm
- T-nuts
- Expeller
- Adapter MK 3-B16
- operating tool
- BMP 100 machine vice