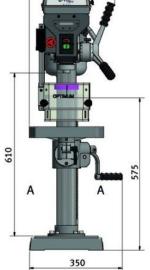

## Machine attributes

| bore capacity in steel (diameter): | 25 m  |
|------------------------------------|-------|
| throat:                            | 180   |
| bore stroke:                       | 80 m  |
| :                                  | 2     |
| Motor output:                      | 12    |
| speeds:                            | 200 - |
|                                    |       |

25 mm 180 mm 80 mm 2 12 200 - 2440 U/min