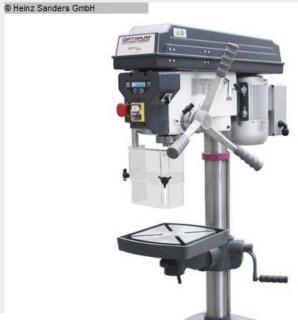

## OPTIdrill Tischbohrmaschine D 23Pro (400 V) (1125-7368)

Bench drill / 3020625TSET

- Heavy execution of the whole machine
- Very smooth running thanks to the new spindle design
- industrial engine
- Separate emergency stop impact switch
- drilling depth stop
- LED machine light integrated in the drill head
- Precisely machined, stable drilling table with diagonal T-slots with a circumferential cooling water channel
- Drilling table can be tilted  $\pm$  45 ° and rotated 360 °
- V-belt cover with safety switch
- Precision spindle bore
- Machine operation of safety electronics in 24 V DC voltage
- Guaranteed concentricity = 0.02 mm measured in the drilling spindle
- Thick-walled steel column for high force absorption and stability
- Solid, large base plate with T-slots

Control type konventionell

Construction year NEU

**Machine no.** 1125-7368

Make OPTIdrill Tischbohrmaschine scope of delivery

- Keyless chuck 0 16 mm
- T-nuts
- Expeller
- Adapter MK 3-B16
- operating tool
- BMP 100 machine vice