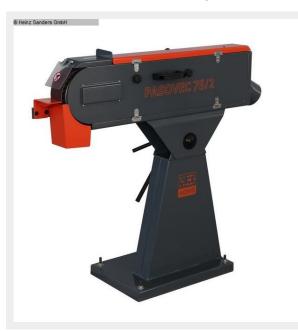

## NKO PASOVEC 75/2 (1125-2230008)

Control type konventionell

Construction year NEU

**Machine no.** 1125-2230008

Make NKO

**Location** 49779 Niederlangen

for efficient and at the same time economical sanding of surfaces and edges and rounding parts made of carbon, stainless steel, aluminum and others non-ferrous metals such as wood and plastic.

Contact wheel diameter: 200 mm

Nominal diameter of the extraction socket outside: 100 mm

Sound pressure level: 87 dBA

- Number of speeds: 2-speed

- 1 pc sanding belt 75 x 2000 mm grit 80

## **Machine attributes**

width of the strips:75 mmband length:2000 mmband speed:29 / 14,5 m/stotal power requirement:3,0 kWweight of the machine ca.:72 kg

dimensions of the machine ca.: 533x967x1069 mm