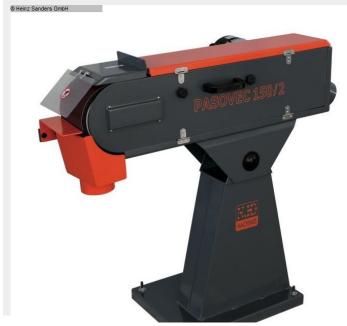

## NKO PASOVEC 150/2 (1125-2230009)

for efficient and at the same time economical sanding of surfaces and edges and rounding parts made of carbon, stainless steel, aluminum and others non-ferrous metals such as wood and plastic.

Contact wheel diameter: 200 mm Nominal diameter of the extraction socket outside: 100 mm Sound pressure level: 87 dBA

- Number of speeds: 2-speed

- 1 pc sanding belt 150 x 2000 mm grit 80

Control type konventionell

## **Machine attributes**

width of the strips: band length: band speed: total power requirement: weight of the machine ca.: dimensions of the machine ca.: 150 mm 2000 mm 29/14,5 m/s 3,0 kW 90 kg 421x967x1069 mm