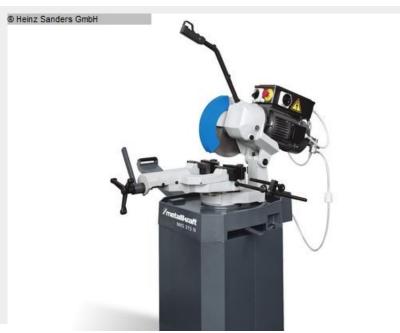

## METALLKRAFT MKS 315 N Aktions-Set (1125-2160002)

Manual metal circular saw MKS 315 N Action set / Item no. 3620303SET

- two cutting speeds
- Rotatable machine head 45° to the left and 45° to the right
- Reduction gear, running quietly in an oil bath
- automatic diaphragm coolant pump with coolant filter
- Vice with counter vice, quick release and anti-burr jaws guarantees a precise and burr-free cut
- Lateral material support arm with roller
- Vice swivels 45° to the left and 45° to the right
- Movable guard ensures optimal safety when cutting
- Control handle with safety switch
- Vice with counter vice, quick release and anti-burr jaws
- Lateral material support arm with roller
- Vise can be moved longitudinally and thus for longitudinal cuts and for suitable for slots

Control type konventionell

Construction year NEU

**Machine no.** 1125-2160002

**Make**METALLKRAFT

**Location** 49779 Niederlangen

- 0° (round) solid material 55 mm
- 0° (round) tube 90 mm
- 0° (square) tube 80 x 80 mm
- 0° (rectangular) tube 115 x 70 mm
- -45° (round) solid material 50 mm
- -45° (round) tube 80 mm
- -45° (square) tube 70 x 70 mm
- -45° (rectangular) tube 70 x 70 mm
- +45° (round) solid material 50 mm
- +45° (round) tube 80 mm
- +45° (square) tube 70 x 70 mm
- +45° (rectangular) tube 70 x 70 mm

## **Machine attributes**

saw blade diameter: 315 mm cutting diameter: 90 mm stroke: -- mm

mitre joint cuts -/+ degrees:  $-45 + 45 \, \text{Grad}$  turning speeds:  $40 \, / \, 80 \, \text{U/min}$  weight of the machine ca.:  $165 \, \text{kg}$ 

dimensions of the machine ca.:  $1,0 \times 1,15 \times 1,48 \text{ m}$ 