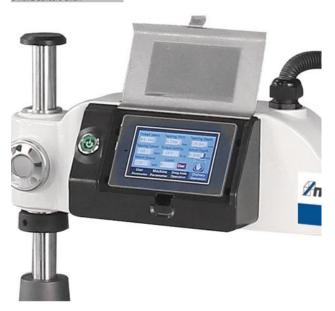

## METALLKRAFT GS 1200-36 E inkl. Unterbau (1125-7363)

Electric tapping machine / 4450136SET
Fast and precise thread cutting with freely positionable swivel arm

- The machine head can be swiveled from 0 to 90 degrees
- Quick change chuck with slip clutch for safe thread cutting without Risk of breakage
- Right-left rotation can be selected on the machine head
- Setting of thread size, speed, pitch and cutting depth via Touchscreen on the swivel arm
- Manual mode: the stops after the set cutting depth is reached
   Spindle automatic, forward and reverse must be activated manually.
- Automatic mode: changes after the set cutting depth is reached the machine automatically from the forward to the return - ideal for that Thread cutting of several blind holes