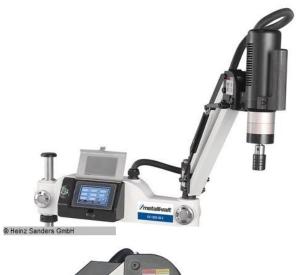

## METALLKRAFT GS 1200-36 E inkl. Unterbau (1125-7363)

Electric tapping machine / 4450136SET
Fast and precise thread cutting with freely positionable swivel arm

- The machine head can be swiveled from 0 to 90 degrees
- Quick change chuck with slip clutch for safe thread cutting without Risk of breakage
- Right-left rotation can be selected on the machine head
- Setting of thread size, speed, pitch and cutting depth via Touchscreen on the swivel arm
- Manual mode: the stops after the set cutting depth is reached
   Spindle automatic, forward and reverse must be activated manually.
- Automatic mode: changes after the set cutting depth is reached the machine automatically from the forward to the return - ideal for that Thread cutting of several blind holes

## **Machine attributes**

thread dia.: M6 - M36 mm
turning speeds: 156 U/min
radius: 1200 mm
angle adjustable from - to: 0 - 90 Grad
weight of the machine ca.: 0,4 t