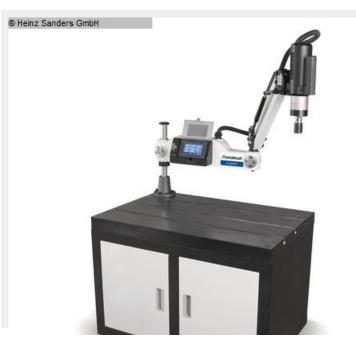

## METALLKRAFT GS 1200-36 E inkl. Unterbau (1125-7363)

Electric tapping machine / 4450136SET
Fast and precise thread cutting with freely positionable swivel arm

- The machine head can be swiveled from 0 to 90 degrees
- Quick change chuck with slip clutch for safe thread cutting without Risk of breakage
- Right-left rotation can be selected on the machine head
- Setting of thread size, speed, pitch and cutting depth via Touchscreen on the swivel arm
- Manual mode: the stops after the set cutting depth is reached
   Spindle automatic, forward and reverse must be activated manually.
- Automatic mode: changes after the set cutting depth is reached the machine automatically from the forward to the return - ideal for that Thread cutting of several blind holes

Substructure 900 x 600 x 875 mm

## **Machine attributes**

thread dia.: M6 - M36 mm
turning speeds: 156 U/min
radius: 1200 mm
angle adjustable from - to: 0 - 90 Grad
weight of the machine ca.: 0,4 t