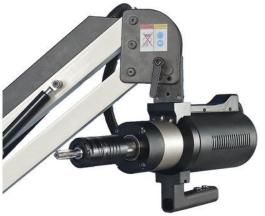

## METALLKRAFT GS 1200-36 E inkl. Unterbau (1125-7363)

Electric tapping machine / 4450136SET
Fast and precise thread cutting with freely positionable swivel arm

- The machine head can be swiveled from 0 to 90 degrees
- Quick change chuck with slip clutch for safe thread cutting without Risk of breakage
- Right-left rotation can be selected on the machine head
- Setting of thread size, speed, pitch and cutting depth via Touchscreen on the swivel arm
- Manual mode: the stops after the set cutting depth is reached
   Spindle automatic, forward and reverse must be activated manually.
- Automatic mode: changes after the set cutting depth is reached the machine automatically from the forward to the return - ideal for that Thread cutting of several blind holes