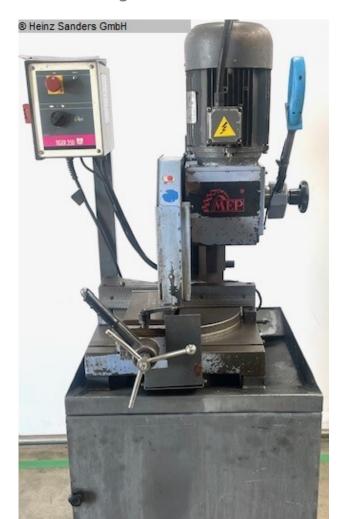

## MEP TIGER 350 (1125-3160041)

Control type konventionell

Construction year 2000

Machine no. 1125-3160041

Make MEP

**Location** 49779 Niederlangen

- -The powerful, 2-stage gear was specially designed for cuts in solid material designed
- -The user has a total of 4 blade speeds for optimal adjustment the material available
- -The large bearing rotary table with internal table clamping and Precision stops at 0/45/60° ensure quick adjustability miter cuts
- -The vice with quick clamping (optional is a pneumatic one

Vise = MA, available) is with screwed vise jaws

Mistake. With their ribbing, these ensure optimal hold of the workpiece

-Underframe with lockable door, chip drawer and removable

Coolant pan with electric coolant pump

-Chip removal brush

#### **Machine attributes**

saw blade diameter: 350 mm

dimensions of saw-blade: 350 x 32 x 2,5 mm

cutting diameter: 115 mm stroke: 100 mm capacity 90 degrees: square: 95 mm

capacity 90 degrees: flat: 180 x 95 mm

## **Machine images**