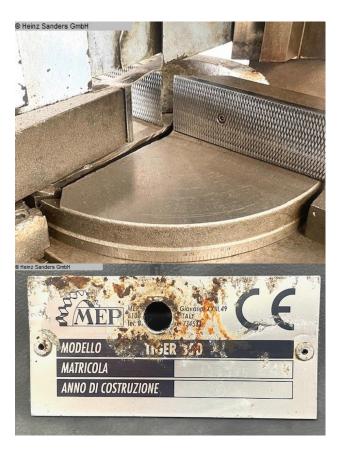

degrees: flat: 180 x 95 mm

capacity 45 degrees: round:

capacity 45 degrees: square:

rechts & links 110 mm

rechts & links 95 mm

reapacity 45 degrees: flat:

rechts & links 125 x 95 mm

capacity 60 degrees: round: 90 mm
capacity 60 degrees: square: 80 mm
capacity 60 degrees: flat: 90 x 95 mm

cutting speed: 15 / 30 / 45 / 90 m/min

total power requirement: 2,6 kW weight of the machine ca.: 375 kg

dimensions of the machine ca.: 1000 x 950 x 1800 mm

## **Machine images**







## Maschinen www.heinz-sanders.de

Papenburg Heinz Sanders GmbH Friederikenstraße 100 26871 Papenburg info@heinz-sanders.de Niederlangen Heinz Sanders GmbH Fresenburger Weg 4 49779 Niederlangen maschinen@heinz-sanders.de **Spelle**Heinz Sanders GmbH
Robert-Bosch-Straße 9
48480 Spelle
spelle@heinz-sanders.de