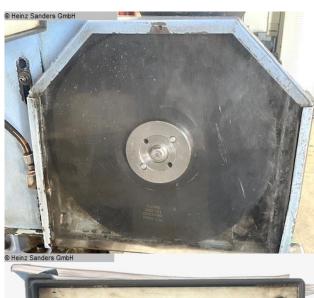

90 degrees: flat: 180 x 95 mm

capacity 45 degrees: round:

capacity 45 degrees: square:

rechts & links 110 mm

rechts & links 95 mm

reapacity 45 degrees: flat:

rechts & links 125 x 95 mm

capacity 60 degrees: round: 90 mm
capacity 60 degrees: square: 80 mm
capacity 60 degrees: flat: 90 x 95 mm

cutting speed: 15 / 30 / 45 / 90 m/min

total power requirement: 2,6 kW weight of the machine ca.: 375 kg

dimensions of the machine ca.: 1000 x 950 x 1800 mm

## **Machine images**







## Maschinen www.heinz-sanders.de

Papenburg Heinz Sanders GmbH Friederikenstraße 100 26871 Papenburg info@heinz-sanders.de Niederlangen Heinz Sanders GmbH Fresenburger Weg 4 49779 Niederlangen maschinen@heinz-sanders.de **Spelle**Heinz Sanders GmbH
Robert-Bosch-Straße 9
48480 Spelle
spelle@heinz-sanders.de