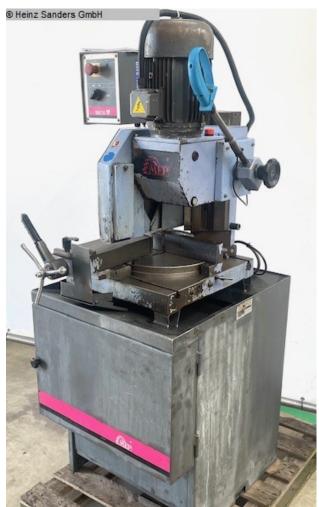

## MEP TIGER 350 (1125-3160041)

Control type konventionell

Construction year 2000

Machine no. 1125-3160041

Make MEP

**Location** 49779 Niederlangen

- -The powerful, 2-stage gear was specially designed for cuts in solid material designed
- -The user has a total of 4 blade speeds for optimal adjustment the material available
- -The large bearing rotary table with internal table clamping and Precision stops at 0/45/60° ensure quick adjustability miter cuts
- -The vice with quick clamping (optional is a pneumatic one

Vise = MA, available) is with screwed vise jaws

Mistake. With their ribbing, these ensure optimal hold of the workpiece

-Underframe with lockable door, chip drawer and removable

Coolant pan with electric coolant pump

-Chip removal brush

#### **Machine attributes**

saw blade diameter: 350 mm

dimensions of saw-blade: 350 x 32 x 2,5 mm

cutting diameter: 115 mm stroke: 100 mm capacity 90 degrees: square: 95 mm

capacity 90 degrees: flat: 180 x 95 mm

## **Machine images**