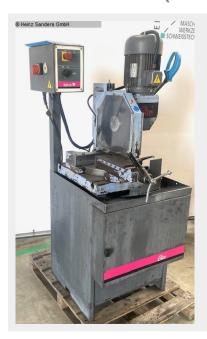

## MEP TIGER 350 (1125-3160041)

Control type konventionell

Construction year 2000

Machine no. 1125-3160041

Make MEP

**Location** 49779 Niederlangen

- -The powerful, 2-stage gear was specially designed for cuts in solid material designed
- -The user has a total of 4 blade speeds for optimal adjustment the material available
- -The large bearing rotary table with internal table clamping and Precision stops at 0/45/60° ensure quick adjustability miter cuts
- -The vice with quick clamping (optional is a pneumatic one

Vise = MA, available) is with screwed vise jaws

Mistake. With their ribbing, these ensure optimal hold of the workpiece

-Underframe with lockable door, chip drawer and removable

Coolant pan with electric coolant pump

-Chip removal brush

#### **Machine attributes**

saw blade diameter: 350 mm

dimensions of saw-blade: 350 x 32 x 2,5 mm

cutting diameter: 115 mm stroke: 100 mm capacity 90 degrees: square: 95 mm

capacity 90 degrees: flat: 180 x 95 mm

## **Machine images**