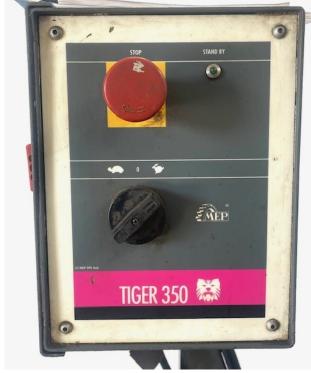

0 degrees: flat: 180 x 95 mm

capacity 45 degrees: round:

capacity 45 degrees: square:

rechts & links 110 mm

rechts & links 95 mm

reapacity 45 degrees: flat:

rechts & links 125 x 95 mm

capacity 60 degrees: round: 90 mm
capacity 60 degrees: square: 80 mm
capacity 60 degrees: flat: 90 x 95 mm

cutting speed: 15 / 30 / 45 / 90 m/min

total power requirement: 2,6 kW weight of the machine ca.: 375 kg

dimensions of the machine ca.: 1000 x 950 x 1800 mm

## **Machine images**







## Maschinen www.heinz-sanders.de

Papenburg Heinz Sanders GmbH Friederikenstraße 100 26871 Papenburg info@heinz-sanders.de Niederlangen Heinz Sanders GmbH Fresenburger Weg 4 49779 Niederlangen maschinen@heinz-sanders.de **Spelle**Heinz Sanders GmbH
Robert-Bosch-Straße 9
48480 Spelle
spelle@heinz-sanders.de