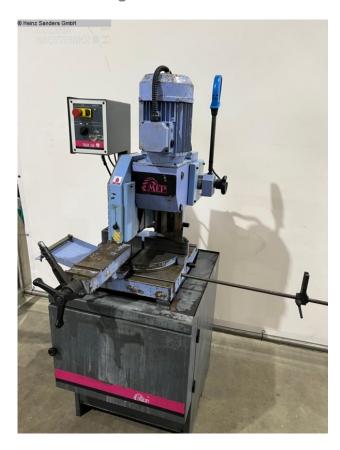

## MEP TIGER 350 (1125-3160039)

Control type konventionell

**Construction year** 1995

**Machine no.** 1125-3160039

**Make** MEP

**Location** 49779 Niederlangen

- -The powerful, 2-stage gear was specially designed for cuts in solid material designed
- -The user has a total of 4 blade speeds for optimal adjustment the material available
- -The large bearing rotary table with internal table clamping and Precision stops at 0/45/60° ensure quick adjustability miter cuts
- -The vice with quick clamping (optional is a pneumatic one

#### **Machine attributes**

saw blade diameter: 350 mm

dimensions of saw-blade: 350 x 32 x 2,5 mm

cutting diameter: 115 mm stroke: 100 mm capacity 90 degrees: square: 95 mm

capacity 90 degrees: flat: 180 x 95 mm

### **Machine images**