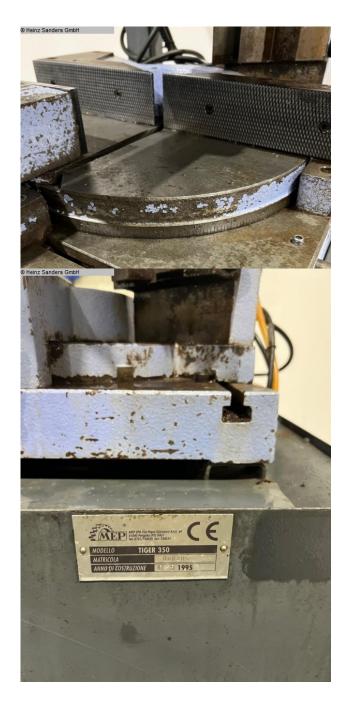

## MEP TIGER 350 (1125-3160039)

Control type konventionell

**Construction year** 1995

**Machine no.** 1125-3160039

**Make** MEP

**Location** 49779 Niederlangen

- -The powerful, 2-stage gear was specially designed for cuts in solid material designed
- -The user has a total of 4 blade speeds for optimal adjustment the material available
- -The large bearing rotary table with internal table clamping and Precision stops at 0/45/60° ensure quick adjustability miter cuts
- -The vice with quick clamping (optional is a pneumatic one

#### **Machine attributes**

saw blade diameter: 350 mm

dimensions of saw-blade: 350 x 32 x 2,5 mm

cutting diameter: 115 mm stroke: 100 mm capacity 90 degrees: square: 95 mm

capacity 90 degrees: flat: 180 x 95 mm

capacity 45 degrees: round:

capacity 45 degrees: square:

rechts & links 110 mm

rechts & links 95 mm

reapacity 45 degrees: flat:

rechts & links 125 x 95 mm

capacity 60 degrees: round:

capacity 60 degrees: square:

80 mm

capacity 60 degrees: flat:

90 x 95 mm

cutting speed:

15 - 90 m/min

total power requirement:

2,6 kW

total power requirement: 2,6 kW weight of the machine ca.: 375 kg

dimensions of the machine ca.: 1000 x 950 x 1800 mm