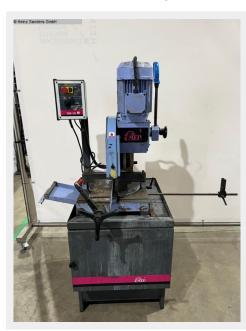

## MEP TIGER 350 (1125-3160039)

Control type konventionell

**Construction year** 1995

**Machine no.** 1125-3160039

**Make** MEP

**Location** 49779 Niederlangen

- -The powerful, 2-stage gear was specially designed for cuts in solid material designed
- -The user has a total of 4 blade speeds for optimal adjustment the material available
- -The large bearing rotary table with internal table clamping and Precision stops at 0/45/60° ensure quick adjustability miter cuts
- -The vice with quick clamping (optional is a pneumatic one

#### **Machine attributes**

saw blade diameter: 350 mm

dimensions of saw-blade: 350 x 32 x 2,5 mm

cutting diameter: 115 mm stroke: 100 mm capacity 90 degrees: square: 95 mm

capacity 90 degrees: flat: 180 x 95 mm

### **Machine images**