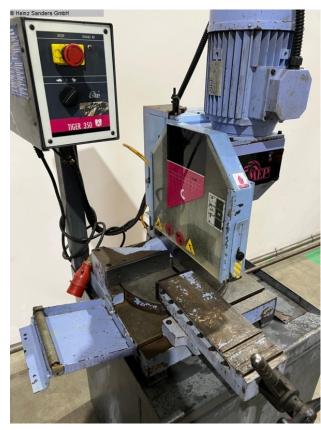

## MEP TIGER 350 (1125-3160039)

Control type konventionell

**Construction year** 1995

**Machine no.** 1125-3160039

**Make** MEP

**Location** 49779 Niederlangen

- -The powerful, 2-stage gear was specially designed for cuts in solid material designed
- -The user has a total of 4 blade speeds for optimal adjustment the material available
- -The large bearing rotary table with internal table clamping and Precision stops at 0/45/60° ensure quick adjustability miter cuts
- -The vice with quick clamping (optional is a pneumatic one

#### **Machine attributes**

saw blade diameter: 350 mm

dimensions of saw-blade: 350 x 32 x 2,5 mm

cutting diameter: 115 mm stroke: 100 mm capacity 90 degrees: square: 95 mm

capacity 90 degrees: flat: 180 x 95 mm

### **Machine images**