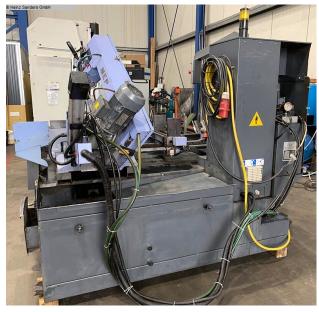

## MEP Shark 332 NC evo (1125-3170085)

Powerful miter band saw for cuts from 45  $^{\circ}$  right to 60  $^{\circ}$  Left

CCS (CutControlSystem) for automatic cutting. (Stepless regulation of the Feed and switch-off at the end of the cut)

### Manual cutting cycle

AUTOMATIC CUT: (via selector switch) with stepless settings of the Lowering speed and adjustment of the cutting pressure via compensating spring Stable, torsion-resistant and low-vibration saw frame made of cast steel Large, easily adjustable and mounted turntable, by means of central axis bolts centered turntable with indexing at 0 ° / 45 ° / 60 ° and inside Table clamp for intermediate angles

Vice with quick adjustment

Carbide band guides for maximum cutting precision
Large deflection discs, adjustable, made of cast steel
Hydraulic unit for the saw band tension and monitoring with display
Manometer (belt tension = 900 kg)
Clear switchboard with all controls

## Control type konventionell

Construction year 2009

**Machine no.** 1125-3170085

Make MEP

**Location** D-49779 Niederlangen

Underframe with lockable door and removable coolant tray, electric coolant pump

Chip removal brush for cleaning the saw band

## **Machine attributes**

cutting diameter: 300 mm saw band length: 3320 mm cutting width: 3300 mm

: 3320 x 27 x 0,9 mm : 15 + 100 m/min

300 mm 260 mm 330 x 260 mm 180 mm 170 x 170 mm

li. 260 / re. 200 mm

li. 270x200 / re. 200x160 mm

li. 250 / re. 180 mm

2,2 kW 1060 kg

: 2300 x 1945 x 2000 mm

## **Machine images**