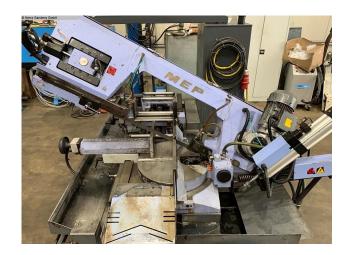

## MEP Shark 332 NC evo (1125-3170085)

Powerful miter band saw for cuts from 45  $^{\circ}$  right to 60  $^{\circ}$  Left

CCS (CutControlSystem) for automatic cutting. (Stepless regulation of the Feed and switch-off at the end of the cut)

### Manual cutting cycle

AUTOMATIC CUT: (via selector switch) with stepless settings of the Lowering speed and adjustment of the cutting pressure via compensating spring Stable, torsion-resistant and low-vibration saw frame made of cast steel Large, easily adjustable and mounted turntable, by means of central axis bolts centered turntable with indexing at 0 ° / 45 ° / 60 ° and inside Table clamp for intermediate angles

Vice with quick adjustment

Carbide band guides for maximum cutting precision
Large deflection discs, adjustable, made of cast steel
Hydraulic unit for the saw band tension and monitoring with display
Manometer (belt tension = 900 kg)
Clear switchboard with all controls

## Control type konventionell

Construction year 2009

**Machine no.** 1125-3170085

Make MEP

**Location** D-49779 Niederlangen

Underframe with lockable door and removable coolant tray, electric coolant pump

Chip removal brush for cleaning the saw band

## **Machine attributes**

cutting diameter: 300 mm saw band length: 3320 mm cutting width: 3300 mm

: 3320 x 27 x 0,9 mm : 15 + 100 m/min

300 mm 260 mm 330 x 260 mm 180 mm 170 x 170 mm

li. 260 / re. 200 mm

li. 270x200 / re. 200x160 mm

li. 250 / re. 180 mm

2,2 kW 1060 kg

: 2300 x 1945 x 2000 mm

## **Machine images**