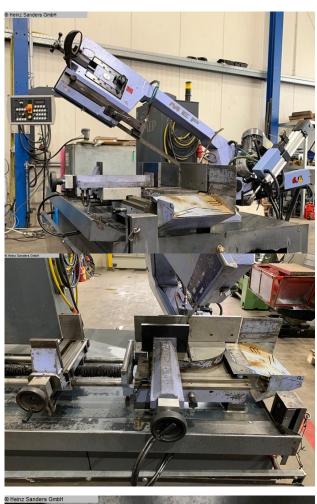

## MEP Shark 332 NC evo (1125-3170085)

Powerful miter band saw for cuts from 45  $^{\circ}$  right to 60  $^{\circ}$  Left

CCS (CutControlSystem) for automatic cutting. (Stepless regulation of the Feed and switch-off at the end of the cut)

### Manual cutting cycle

AUTOMATIC CUT: (via selector switch) with stepless settings of the Lowering speed and adjustment of the cutting pressure via compensating spring Stable, torsion-resistant and low-vibration saw frame made of cast steel Large, easily adjustable and mounted turntable, by means of central axis bolts centered turntable with indexing at 0 ° / 45 ° / 60 ° and inside Table clamp for intermediate angles

Vice with quick adjustment

Carbide band guides for maximum cutting precision
Large deflection discs, adjustable, made of cast steel
Hydraulic unit for the saw band tension and monitoring with display
Manometer (belt tension = 900 kg)
Clear switchboard with all controls

## Control type konventionell

Construction year 2009

**Machine no.** 1125-3170085

Make MEP

**Location** D-49779 Niederlangen

Underframe with lockable door and removable coolant tray, electric coolant pump

Chip removal brush for cleaning the saw band

## **Machine attributes**

cutting diameter: 300 mm saw band length: 3320 mm cutting width: 3300 mm

: 3320 x 27 x 0,9 mm : 15 + 100 m/min

300 mm 260 mm 330 x 260 mm 180 mm 170 x 170 mm

li. 260 / re. 200 mm

li. 270x200 / re. 200x160 mm

li. 250 / re. 180 mm

2,2 kW 1060 kg

: 2300 x 1945 x 2000 mm

## **Machine images**