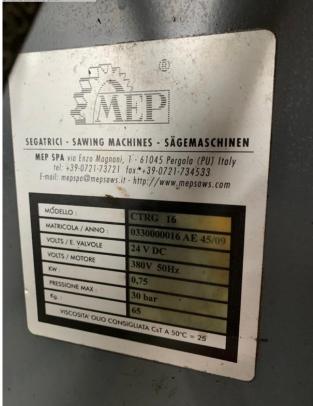

## Control type konventionell

Construction year 2009

**Machine no.** 1125-3170085

Make MEP

**Location** D-49779 Niederlangen

Underframe with lockable door and removable coolant tray, electric coolant pump

Chip removal brush for cleaning the saw band

## **Machine attributes**

cutting diameter: 300 mm saw band length: 3320 mm cutting width: 3300 mm

: 3320 x 27 x 0,9 mm : 15 + 100 m/min

300 mm 260 mm 330 x 260 mm 180 mm 170 x 170 mm

li. 260 / re. 200 mm

li. 270x200 / re. 200x160 mm

li. 250 / re. 180 mm

2,2 kW 1060 kg

: 2300 x 1945 x 2000 mm