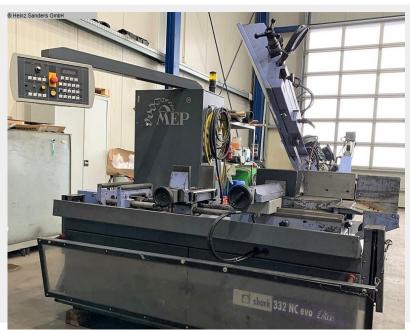

## MEP Shark 332 NC evo (1125-3170085)

Powerful miter band saw for cuts from 45  $^{\circ}$  right to 60  $^{\circ}$  Left

CCS (CutControlSystem) for automatic cutting. (Stepless regulation of the Feed and switch-off at the end of the cut)

### Manual cutting cycle

AUTOMATIC CUT: (via selector switch) with stepless settings of the Lowering speed and adjustment of the cutting pressure via compensating spring Stable, torsion-resistant and low-vibration saw frame made of cast steel Large, easily adjustable and mounted turntable, by means of central axis bolts centered turntable with indexing at 0 ° / 45 ° / 60 ° and inside Table clamp for intermediate angles

Vice with quick adjustment

Carbide band guides for maximum cutting precision
Large deflection discs, adjustable, made of cast steel
Hydraulic unit for the saw band tension and monitoring with display
Manometer (belt tension = 900 kg)
Clear switchboard with all controls

## Control type konventionell

Construction year 2009

**Machine no.** 1125-3170085

Make MEP

**Location** D-49779 Niederlangen

Underframe with lockable door and removable coolant tray, electric coolant pump

Chip removal brush for cleaning the saw band

## **Machine attributes**

cutting diameter: 300 mm saw band length: 3320 mm cutting width: 3300 mm

: 3320 x 27 x 0,9 mm : 15 + 100 m/min

300 mm 260 mm 330 x 260 mm 180 mm 170 x 170 mm

li. 260 / re. 200 mm

li. 270x200 / re. 200x160 mm

li. 250 / re. 180 mm

2,2 kW 1060 kg

: 2300 x 1945 x 2000 mm

## **Machine images**