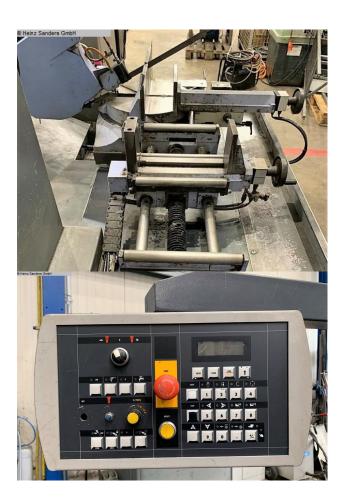

### Manual cutting cycle

AUTOMATIC CUT: (via selector switch) with stepless settings of the Lowering speed and adjustment of the cutting pressure via compensating spring Stable, torsion-resistant and low-vibration saw frame made of cast steel Large, easily adjustable and mounted turntable, by means of central axis bolts centered turntable with indexing at 0 ° / 45 ° / 60 ° and inside Table clamp for intermediate angles

Vice with quick adjustment

Carbide band guides for maximum cutting precision
Large deflection discs, adjustable, made of cast steel
Hydraulic unit for the saw band tension and monitoring with display
Manometer (belt tension = 900 kg)
Clear switchboard with all controls

## Control type konventionell

Construction year 2009

**Machine no.** 1125-3170085

Make MEP

**Location** D-49779 Niederlangen

Underframe with lockable door and removable coolant tray, electric coolant pump

Chip removal brush for cleaning the saw band

## **Machine images**