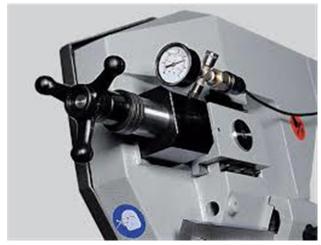

Vice with quick adjustment

Carbide band guides for maximum cutting precision
Large deflection discs, adjustable, made of cast steel
Hydraulic unit for the saw band tension and monitoring with display
Manometer (belt tension = 900 kg)
Clear switchboard with all controls