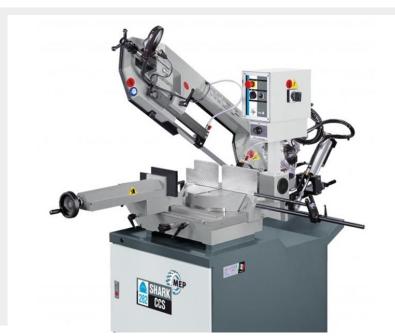

## MEP Shark 282 CCS (1125-3925)

Powerful miter band saw for cuts from 45  $^{\circ}$  right to 60  $^{\circ}$  Left

CCS (CutControlSystem) for automatic cutting. (Stepless regulation of the Feed and switch-off at the end of the cut)

#### Manual cutting cycle

AUTOMATIC CUT: (via selector switch) with stepless settings of the Lowering speed and adjustment of the cutting pressure via compensating spring Stable, torsion-resistant and low-vibration saw frame made of cast steel Large, easily adjustable and mounted turntable, by means of central axis bolts centered turntable with indexing at 0 ° / 45 ° / 60 ° and inside Table clamp for intermediate angles

#### **Machine attributes**

cutting diameter: 250 mm saw band length: 2950 mm cutting width: 280 mm

: 2950 x 27 x 0,9 mm

285 mm
36 / 72 m/min
250 mm
220 mm
280 x 220 mm
120 mm
140 x 80 mm
80 mm
200 mm

links 220 x 200 / rechts mm links 200 / rechts 170 mm