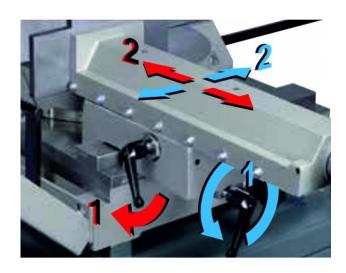

Vice with quick adjustment

Carbide band guides for maximum cutting precision
Large deflection discs, adjustable, made of cast steel
Hydraulic unit for the saw band tension and monitoring with display
Manometer (belt tension = 900 kg)
Clear switchboard with all controls