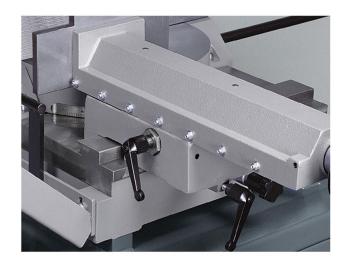

Vice with quick adjustment

Carbide band guides for maximum cutting precision
Large deflection discs, adjustable, made of cast steel
Hydraulic unit for the saw band tension and monitoring with display
Manometer (belt tension = 900 kg)
Clear switchboard with all controls