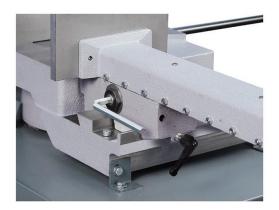

## Description:

- -Manual cutting cycle and automatic cutting
- -AUTOMATIC CUT: (via selector switch) with stepless settings of the
- Lowering speed and adjustment of the cutting pressure via compensating spring
- -Large turntable for precise miter adjustment
- -Stable, torsion-resistant and low-vibration saw frame made of cast steel
- -Vise with quick adjustment and quick approach to the material
- Carbide band guides for maximum cutting precision
- -Large dimensioned deflection discs, adjustable made of cast steel
- -Saw band tension with limit switch to check the correct band tension
- -Clearly arranged control panel with all controls

## Machine images

Papenburg Heinz Sanders GmbH Friederikenstraße 100 26871 Papenburg info@heinz-sanders.de Niederlangen Heinz Sanders GmbH Fresenburger Weg 4 49779 Niederlangen maschinen@heinz-sanders.de **Spelle** Heinz Sanders GmbH Robert-Bosch-Straße 9 48480 Spelle spelle@heinz-sanders.de