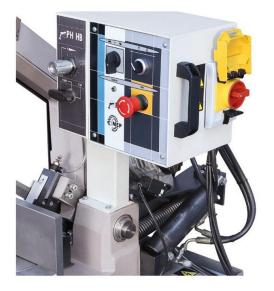

## Description:

- -Manual cutting cycle and automatic cutting
- -AUTOMATIC CUT: (via selector switch) with stepless settings of the
- Lowering speed and adjustment of the cutting pressure via compensating spring
- -Large turntable for precise miter adjustment
- -Stable, torsion-resistant and low-vibration saw frame made of cast steel
- -Vise with quick adjustment and quick approach to the material
- Carbide band guides for maximum cutting precision
- -Large dimensioned deflection discs, adjustable made of cast steel
- -Saw band tension with limit switch to check the correct band tension
- -Clearly arranged control panel with all controls

Control type konventionell

Construction year NEU

**Machine no.** 1125-6762

Make MEP

Location D-49779 Niederlangen -Electric coolant pump for cooling and lubricating the saw band -Schipping brush for cleaning the saw band

## Machine images

Papenburg Heinz Sanders GmbH Friederikenstraße 100 26871 Papenburg info@heinz-sanders.de Niederlangen Heinz Sanders GmbH Fresenburger Weg 4 49779 Niederlangen maschinen@heinz-sanders.de **Spelle** Heinz Sanders GmbH Robert-Bosch-Straße 9 48480 Spelle spelle@heinz-sanders.de