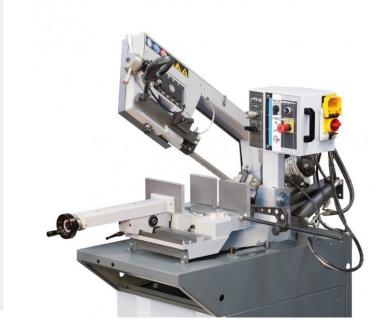

## MEP PH 262 HB (1125-6762)

Compact, powerful workshop double miter band saw for cuts of 45  $^{\circ}$  right to 60  $^{\circ}$  left

AUTOMATIC CUT: (via selector switch) with stepless settings of the Lowering speed and setting of the

## Description:

- -Manual cutting cycle and automatic cutting
- -AUTOMATIC CUT: (via selector switch) with stepless settings of the
- Lowering speed and adjustment of the cutting pressure via compensating spring
- -Large turntable for precise miter adjustment
- -Stable, torsion-resistant and low-vibration saw frame made of cast steel
- -Vise with quick adjustment and quick approach to the material
- Carbide band guides for maximum cutting precision
- -Large dimensioned deflection discs, adjustable made of cast steel
- -Saw band tension with limit switch to check the correct band tension
- -Clearly arranged control panel with all controls

## **Machine attributes**

cutting diameter: 225 mm saw band length: 2450 mm cutting width: 240 mm dimensions of saw-band: 2450 x 27 x ,09 mm band speed: 46 / 92 m/min capacity 90 degrees: round: 225 mm capacity 90 degrees: square: 200 mm 240 x 160 mm capacity 90 degrees: flat: capacity 45 degrees: round: li. 160 / re. 145 mm li. 140 / re.125 mm capacity 45 degrees: flat: capacity 45 degrees: square: li. 155 x 115 / re. 150 x mm capacity 60 degrees: round: 90 mm capacity 60 degrees: square: 90 mm capacity 60 degrees: flat: 90 x 90 mm 0,7/0,81 kW motor: weight of the machine ca .: 0,27 t dimensions of the machine ca.: 1,2 x 1,1 x 1,5 m

## Machine images

Papenburg Heinz Sanders GmbH Friederikenstraße 100 26871 Papenburg info@heinz-sanders.de Niederlangen Heinz Sanders GmbH Fresenburger Weg 4 49779 Niederlangen maschinen@heinz-sanders.de **Spelle** Heinz Sanders GmbH Robert-Bosch-Straße 9 48480 Spelle spelle@heinz-sanders.de