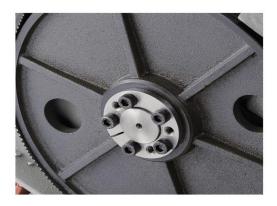

## Description:

- -Manual cutting cycle and automatic cutting
- -AUTOMATIC CUT: (via selector switch) with stepless settings of the
- Lowering speed and adjustment of the cutting pressure via compensating spring
- -Large turntable for precise miter adjustment
- -Stable, torsion-resistant and low-vibration saw frame made of cast steel
- -Vise with quick adjustment and quick approach to the material
- Carbide band guides for maximum cutting precision
- -Large dimensioned deflection discs, adjustable made of cast steel
- -Saw band tension with limit switch to check the correct band tension
- -Clearly arranged control panel with all controls

## Machine images

Papenburg Heinz Sanders GmbH Friederikenstraße 100 26871 Papenburg info@heinz-sanders.de Niederlangen Heinz Sanders GmbH Fresenburger Weg 4 49779 Niederlangen maschinen@heinz-sanders.de **Spelle** Heinz Sanders GmbH Robert-Bosch-Straße 9 48480 Spelle spelle@heinz-sanders.de