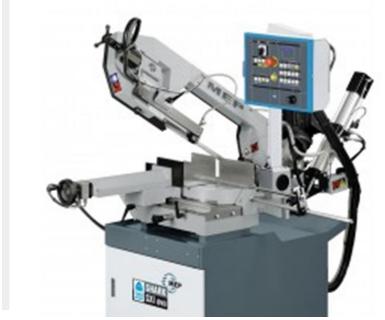

# MEP - Halbautomat Shark 282 SXI evo (1125-4576)

Powerful miter band saw for cuts from 45 ° right to 60 ° Left

Electro-hydraulic semi-automatic machine with microprocessor control and 4 Modes of operation

Description:

- Indexing at 0 ° / 45 ° / 60 ° and internal table clamp for

Intermediate angle

- Control panel on vertical post, swiveling, contains all Controls

 Control with soft-touch keyboard, backlit display for display all machine parameters and messages in plain text, including:
Number of cuts (piece counter) / cutting time / power consumption of the Saw band motor / saw band tension in kg (minimum band tension = 900 kg) / Saw frame position (Y-axis) / Alarms / Faults (description and causes) / Diagnosis?

## **Machine attributes**

cutting diameter: 250 mm saw band length: 2950 mm cutting width: 280 mm turning speed range:: 36 / 72 m/min dimensions of saw-band: 2950 x 27 x 0,9 mm capacity 90 degrees: round: 250 mm capacity 90 degrees: square: 220 mm capacity 90 degrees: flat: 280 x 220 mm capacity 45 degrees: round: 230 mm capacity 45 degrees: square: 200 mm capacity 45 degrees: flat: 220 x 200 mm capacity 60 degrees: round: 120 mm capacity 60 degrees: square: 80 mm capacity 60 degrees: flat: 140 x 80 mm work height max .: 870 mm total power requirement: 2 kW weight of the machine ca.: 0,4 t dimensions of the machine ca.: 1,8 x 0,9 x 1,8 m