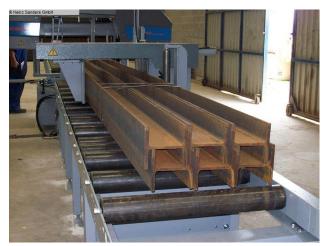

## MEBA - VOLLAUTOMAT MEBAeco 335 DGA 2300 (1125-2170005)

Control type CNC

Construction year 2025

**Machine no.** 1125-2170005

**Make**MEBA - VOLLAUTOMAT

**Location** D-49779 Niederlangen

- The ergonomic panel control can be networked and offers various option packs
- \* Teleservice for remote maintenance
- \* Setting of sawing programs in the AV
- \* Import of saw programs from CAD with DSTV interface and data export
- Automatic material feed:
- In a compact design for shorter sections or with flexible insertion tongs available in almost all lengths
- Exact positioning of the material using servo positioning technology
- Forward-looking electric saw feed with ball screw: highest
  Cutting performance and quality, while being gentle on the saw blade
- Consistent use of the most modern recirculating ball guides: smooth-running, highly resilient, low-maintenance and backlash-free
- Unique and patented double miter system: material is always stretched at right angles
- Insertion tongs can be extended as required in 1000 mm increments

#### **Machine attributes**

cutting diameter: 335 mm

saw band length: 4400 x 34 x 1,1 mm

table height: 750 mm

feed: 5 - 2300 mm pro Hub

capacity 90 degrees: flat: 500 x 335 mm

capacity 45 degrees: round: 330 mm