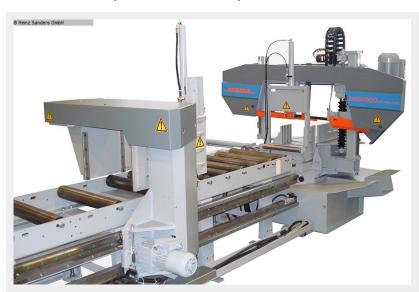

## MEBA - VOLLAUTOMAT MEBAeco 335 DGA 2300 (1125-2170005)

Control type CNC

Construction year 2025

**Machine no.** 1125-2170005

**Make**MEBA - VOLLAUTOMAT

**Location** D-49779 Niederlangen

- The ergonomic panel control can be networked and offers various option packs
- \* Teleservice for remote maintenance
- \* Setting of sawing programs in the AV
- \* Import of saw programs from CAD with DSTV interface and data export
- Automatic material feed:
- In a compact design for shorter sections or with flexible insertion tongs available in almost all lengths
- Exact positioning of the material using servo positioning technology
- Forward-looking electric saw feed with ball screw: highest
  Cutting performance and quality, while being gentle on the saw blade
- Consistent use of the most modern recirculating ball guides: smooth-running, highly resilient, low-maintenance and backlash-free
- Unique and patented double miter system: material is always stretched at right angles
- Insertion tongs can be extended as required in 1000 mm increments

#### Furnishing:

- Automatic cutting pressure and feed monitoring
- Frequency-controlled AC drive 15-150 m/min, 3 kW
- Hydraulic material full stroke clamping
- Automatic movement of the vice
- Automatic saw frame height adjustment
- Minimum speed and saw band monitoring
- Electric miter swiveling via servo motor
- Visualized program input with CNC control
- Integrated MEBA tong insertion system from 5-2300 mm per stroke with

#### **Machine attributes**

cutting diameter: 335 mm

saw band length: 4400 x 34 x 1,1 mm

table height: 750 mm

feed: 5 - 2300 mm pro Hub

capacity 90 degrees: flat: 500 x 335 mm

capacity 45 degrees: round: 330 mm