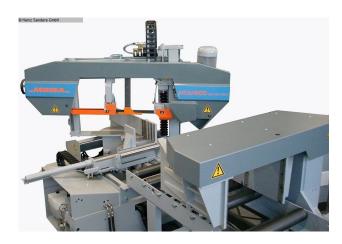

## MEBA - VOLLAUTOMAT MEBAeco 335 DGA 2300 (1125-2170005)

Control type CNC

Construction year 2025

**Machine no.** 1125-2170005

**Make**MEBA - VOLLAUTOMAT

**Location** D-49779 Niederlangen

- The ergonomic panel control can be networked and offers various option packs
- \* Teleservice for remote maintenance
- \* Setting of sawing programs in the AV
- \* Import of saw programs from CAD with DSTV interface and data export
- Automatic material feed:
- In a compact design for shorter sections or with flexible insertion tongs available in almost all lengths
- Exact positioning of the material using servo positioning technology
- Forward-looking electric saw feed with ball screw: highest
  Cutting performance and quality, while being gentle on the saw blade
- Consistent use of the most modern recirculating ball guides: smooth-running, highly resilient, low-maintenance and backlash-free
- Unique and patented double miter system: material is always stretched at right angles
- Insertion tongs can be extended as required in 1000 mm increments

#### Furnishing:

- Automatic cutting pressure and feed monitoring
- Frequency-controlled AC drive 15-150 m/min, 3 kW
- Hydraulic material full stroke clamping
- Automatic movement of the vice
- Automatic saw frame height adjustment
- Minimum speed and saw band monitoring
- Electric miter swiveling via servo motor
- Visualized program input with CNC control
- Integrated MEBA tong insertion system from 5-2300 mm per stroke with

#### **Machine attributes**

cutting diameter: 335 mm

saw band length: 4400 x 34 x 1,1 mm

table height: 750 mm

feed: 5 - 2300 mm pro Hub

capacity 90 degrees: flat: 500 x 335 mm

capacity 45 degrees: round: 330 mm