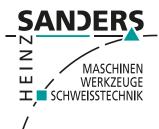

#### LISSMAC SMD 123 RE (1125-2230010)

Control type konventionell

Construction year 2025

Machine no. 1125-2230010

Make LISSMAC

**Location** 49779 Niederlangen

The SMD 123 RE is a universal entry-level machine for all-round deburring Uniform edge rounding and surface grinding of sheet metal dry process.

- \* Suitable for processing steel, stainless steel and aluminium.
- \* The non-slip conveyor belt enables safe transport and the Machining even of small workpieces.
- \* The two rotor heads ensure an all-round uniform Edge rounding and a directionless finish.
- \* The intuitive operation via touch panel allows every employee get to grips with the machine quickly.
- \* The SMD 1 models are installed and ready for operation in a short time.
- \* The compact design saves valuable production space.
- \* Low acquisition and operating costs lead to short amortization periods and guarantee economical processing of your workpieces.

#### **Machine attributes**

working width: 950 mm
workpiece width - max.: 1,0 - 50 mm
sandingbelt width: 970 mm
sandingbelt length: 1900 mm
weight of the machine ca.: 1,8 t