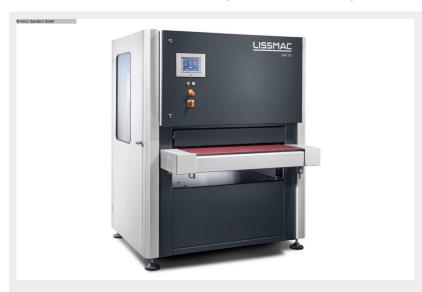

## Maschinen www.heinz-sanders.de

Papenburg
Heinz Sanders GmbH
Friederikenstraße 100
26871 Papenburg
info@heinz-sanders.de

Niederlangen Heinz Sanders GmbH Fresenburger Weg 4 49779 Niederlangen maschinen@heinz-sanders.de

Heinz Sanders GmbH
Robert-Bosch-Straße 9
48480 Spelle
spelle@heinz-sanders.de

#### LISSMAC SMD 123 RE (1125-2230010)



Control type konventionell

Construction year 2025

Machine no. 1125-2230010

Make LISSMAC

**Location** 49779 Niederlangen

The SMD 123 RE is a universal entry-level machine for all-round deburring Uniform edge rounding and surface grinding of sheet metal dry process.

- \* Suitable for processing steel, stainless steel and aluminium.
- \* The non-slip conveyor belt enables safe transport and the Machining even of small workpieces.
- \* The two rotor heads ensure an all-round uniform Edge rounding and a directionless finish.
- \* The intuitive operation via touch panel allows every employee get to grips with the machine quickly.
- \* The SMD 1 models are installed and ready for operation in a short time.
- \* The compact design saves valuable production space.
- \* Low acquisition and o