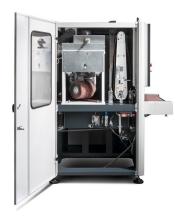

a short time.
- \* The compact design saves valuable production space.
- \* Low acquisition and operating costs lead to short amortization periods and guarantee economical processing of your workpieces.

#### consisting of:

- Grinding machine SMD 123 RE (kit):

- SMD 123 RE conveyor belt cleaning
- SMx xx3 sanding belt +120 Cubitron II, W=970, L=1900
- SMD 1x3 set grinding flap roller 3-piece. P120
- DDE 3002 dry suction
- Standard piping DDE 3002 / WDE 3002 for SMD 123, SMD 133
- \*\* Further detailed technical data on request. The machine is in stock Niederlangen available immediately.\*\*

#### **Machine attributes**

working width: 950 mm
workpiece width - max.: 1,0 - 50 mm
sandingbelt width: 970 mm
sandingbelt length: 1900 mm
weight of the machine ca.: 1,8 t

### **Machine images**













# Maschinen www.heinz-sanders.de

Papenburg Heinz Sanders GmbH Friederikenstraße 100 26871 Papenburg info@heinz-sanders.de Niederlangen Heinz Sanders GmbH Fresenburger Weg 4 49779 Niederlangen maschinen@heinz-sanders.de **Spelle** Heinz Sanders GmbH Robert-Bosch-Straße 9 48480 Spelle spelle@heinz-sanders.de