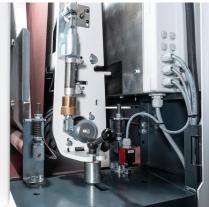

#### LISSMAC SMD 123 RE (1125-2230010)

Control type konventionell

Construction year 2025

Machine no. 1125-2230010

Make LISSMAC

**Location** 49779 Niederlangen

The SMD 123 RE is a universal entry-level machine for all-round deburring Uniform edge rounding and surface grinding of sheet metal dry process.

- \* Suitable for processing steel, stainless steel and aluminium.
- \* The non-slip conveyor belt enables safe transport and the Machining even of small workpieces.
- \* The two rotor heads ensure an all-round uniform Edge rounding and a directionless finish.
- \* The intuitive operation via touch panel allows every employee get to grips with the machine quickly.
- \* The SMD 1 models are installed and ready for operation in a short time.
- \* The compact design saves valuable production space.
- \* Low acquisition and operating costs lead to short amortization periods and guarantee economical processing of your workpieces.

#### consisting of:

- Grinding machine SMD 123 RE (kit):

- SMD 123 RE conveyor belt cleaning
- SMx xx3 sanding belt +120 Cubitron II, W=970, L=1900
- SMD 1x3 set grinding flap roller 3-piece. P120
- DDE 3002 dry suction
- Standard piping DDE 3002 / WDE 3002 for SMD 123, SMD 133
- \*\* Further detailed technical data on request. The machine is in stock Niederlangen available immediately.\*\*