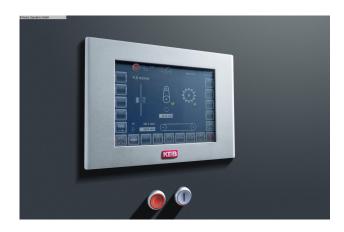

#### LISSMAC SMD 123 RE (1125-2230010)

Control type konventionell

Construction year 2025

Machine no. 1125-2230010

Make LISSMAC

**Location** 49779 Niederlangen

The SMD 123 RE is a universal entry-level machine for all-round deburring Uniform edge rounding and surface grinding of sheet metal dry process.

- \* Suitable for processing steel, stainless steel and aluminium.
- \* The non-slip conveyor belt enables safe transport and the Machining even of small workpieces.
- \* The two rotor heads ensure an all-round uniform Edge rounding and a directionless finish.
- \* The intuitive operation via touch panel allows every employee get to grips with the machine quickly.
- \* The SMD 1 models are installed and ready for operation in a short time.
- \* The compact design saves valuable production space.
- \* Low acquisition and operating costs lead to short amortization periods and guarantee economical processing of your workpieces.