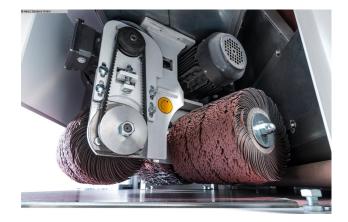

#### LISSMAC SMD 123 RE (1125-2230010)

Control type konventionell

Construction year 2025

Machine no. 1125-2230010

Make LISSMAC

**Location** 49779 Niederlangen

The SMD 123 RE is a universal entry-level machine for all-round deburring Uniform edge rounding and surface grinding of sheet metal dry process.

- \* Suitable for processing steel, stainless steel and aluminium.
- \* The non-slip conveyor belt enables safe transport and the Machining even of small workpieces.
- \* The two rotor heads ensure an all-round uniform Edge rounding and a directionless finish.
- \* The intuitive operation via touch panel allows every employee get to grips with the machine quickly.
- \* The SMD 1 models are installed and ready for operation in a short time.
- \* The compact design saves valuable production space.
- \* Low acquisition and operating costs lead to short amortization periods and guarantee economical processing of your workpieces.

#### consisting of:

- Grinding machine SMD 123 RE (kit):

- SMD 123 RE conveyor belt cleaning
- SMx xx3 sanding belt +120 Cubitron II, W=970, L=1900
- SMD 1x3 set grinding flap roller 3-piece. P120
- DDE 3002 dry suction
- Standard piping DDE 3002 / WDE 3002 for SMD 123, SMD 133
- \*\* Further detailed technical data on request. The machine is in stock Niederlangen available immediately.\*\*