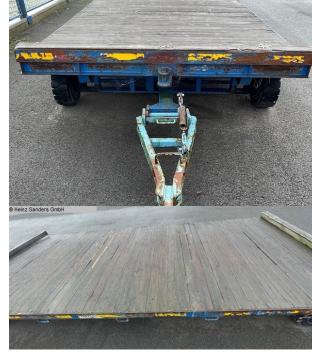

### KTS ASL (1125-3540068)

Control type konventionell

Construction year 2012

Machine no. 1125-3540068

Make KTS

**Location** 49779 Niederlangen

Heavy-duty trailers - industrial trailers, available immediately from stock

#### Frame:

- Frame made of stable profile steel
- Platform made of impregnated softwood
- Protected all around with a steel edge, statically designed
- 6 lashing rings welded on

#### Steering:

- The steering takes place via 2 axles with Ackermann steering
- the steering drawbar is removable and can be hooked in on both sides
- Steering angle approx. 42°
- all rotating parts are with maintenance-free slide bearings (lubricated for life)

#### Equipped with ball bearings

- Towing eye: 40 mm Ø with wear ring
- Fork support height adjustment for better coupling to the towing vehicle

#### Wheels

- the trailer is equipped with 4 heavy-duty wheels with elastic rubber covering Ø415mm, total width 200mm and ball bearings.

### **Machine attributes**

: 8000 kg length: 6000 mm width: 2500 mm loading area height: 650 mm