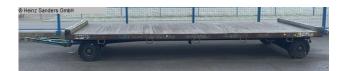

### KTS ASL (1125-3540068)

Control type konventionell

Construction year 2012

Machine no. 1125-3540068

Make KTS

**Location** 49779 Niederlangen

Heavy-duty trailers - industrial trailers, available immediately from stock

#### Frame:

- Frame made of stable profile steel
- Platform made of impregnated softwood
- Protected all around with a steel edge, statically designed
- 6 lashing rings welded on

#### Steering:

- The steering takes place via 2 axles with Ackermann steering
- the steering drawbar is removable and can be hooked in on both sides
- Steering angle approx. 42°
- all rotating parts are with maintenance-free slide bearings (lubricated for life)

#### Equipped with ball bearings

- Towing eye: 40 mm Ø with wear ring
- Fork support height adjustment for better coupling to the towing vehicle

#### Wheels

- the trailer is equipped with 4 heavy-duty wheels with elastic rubber covering Ø415mm, total width 200mm and ball bearings.

### **Machine attributes**

: 8000 kg length: 6000 mm width: 2500 mm loading area height: 650 mm