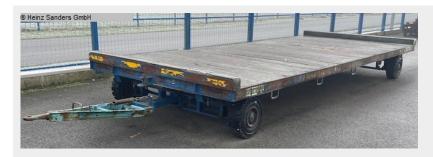

### KTS ASL (1125-3540068)

Control type konventionell

Construction year 2012

Machine no. 1125-3540068

Make KTS

**Location** 49779 Niederlangen

Heavy-duty trailers - industrial trailers, available immediately from stock

#### Frame:

- Frame made of stable profile steel
- Platform made of impregnated softwood
- Protected all around with a steel edge, statically designed
- 6 lashing rings welded on

#### Steering:

- The steering takes place via 2 axles with Ackermann steering
- the steering drawbar is removable and can be hooked in on both sides
- Steering angle approx. 42°
- all rotating parts are with maintenance-free slide bearings (lubricated for life)

#### Equipped with ball bearings

- Towing eye: 40 mm Ø with wear ring
- Fork support height adjustment for better coupling to the towing vehicle

#### Wheels

- the trailer is equipped with 4 heavy-duty wheels with elastic rubber covering Ø415mm, total width 200mm and ball bearings.

### **Machine attributes**

: 8000 kg length: 6000 mm width: 2500 mm loading area height: 650 mm