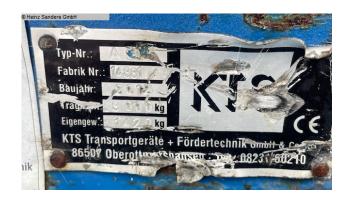

### KTS ASL (1125-3540068)

Control type konventionell

Construction year 2012

Machine no. 1125-3540068

Make KTS

**Location** 49779 Niederlangen

Heavy-duty trailers - industrial trailers, available immediately from stock

### **Machine attributes**

: 8000 kg length: 6000 mm width: 2500 mm loading area height: 650 mm