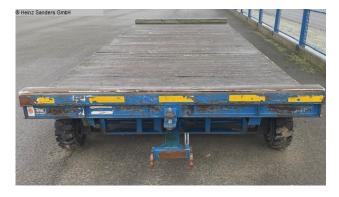

### KTS ASL (1125-3540068)

Control type konventionell

Construction year 2012

Machine no. 1125-3540068

Make KTS

**Location** 49779 Niederlangen

Heavy-duty trailers - industrial trailers, available immediately from stock

#### Frame:

- Frame made of stable profile steel
- Platform made of impregnated softwood
- Protected all around with a steel edge, statically designed
- 6 lashing rings welded on

#### Steering:

- The steering takes place via 2 axles with Ackermann steering
- the steering drawbar is removable and can be hooked in on both sides
- Steering angle approx. 42°
- all rotating parts are with maintenance-free slide bearings (lubricated for life)

#### Equipped with ball bearings

- Towing eye: 40 mm Ø with wear ring
- Fork support height adjustment for better coupling to the towing vehicle

#### Wheels

- the trailer is equipped with 4 heavy-duty wheels with elastic rubber covering Ø415mm, total width 200mm and ball bearings.

### **Machine attributes**

: 8000 kg length: 6000 mm width: 2500 mm loading area height: 650 mm