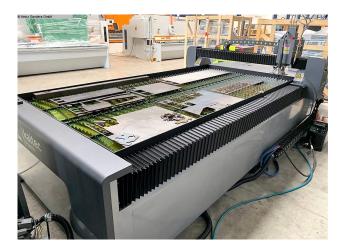

#### Furnishing:

Cutting area 1,525 x 3,050mm

Consisting of guiding machine, CNC control

Plasma torch holder incl. torch height control, incl.

Radio remote control and cross-laser for positioning,

1 license FastCAM programming software with Auto Nest

### **Machine attributes**

table width: 1500 mm table length: 3000 mm

burner heads:

Control: CNC

### **Machine images**