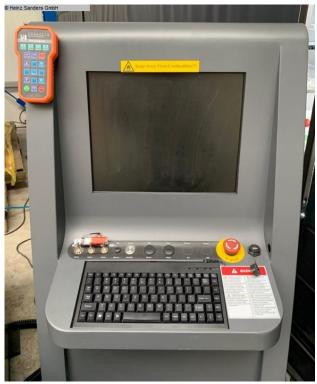

# KAI TEC Plasmaschneidanlage 1500x3000 (1125-2500020)

Control type CNC

Construction year NEU

Machine no. 1125-2500020

Make KAI TEC

**Location** 49779 Niederlangen

CNC plasma cutting system \*NEW - AVAILABLE FROM STOCK\*

### **Machine attributes**

table width: 1500 mm table length: 3000 mm

burner heads:

Control: CNC

### **Machine images**