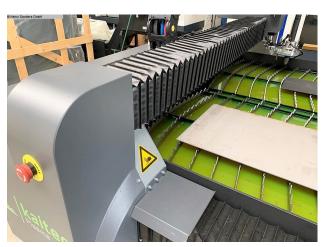

#### Furnishing:

Cutting area 1,525 x 3,050mm

Consisting of guiding machine, CNC control

Plasma torch holder incl. torch height control, incl.

Radio remote control and cross-laser for positioning,

1 license FastCAM programming software with Auto Nest

### **Machine attributes**

table width: 1500 mm table length: 3000 mm

burner heads:

Control: CNC

### **Machine images**