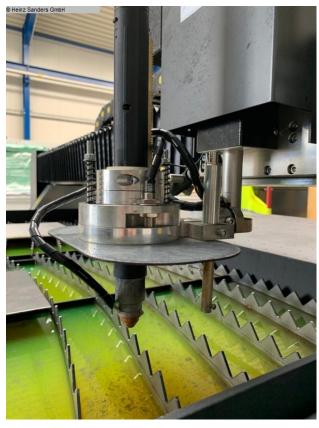

#### Furnishing:

Cutting area 1,525 x 3,050mm

Consisting of guiding machine, CNC control

Plasma torch holder incl. torch height control, incl.

Radio remote control and cross-laser for positioning,

1 license FastCAM programming software with Auto Nest

#### Autogen set

consisting of gas control solenoid valve, injector

Machine torch torch holder, capacitive

Height control, cutting range 10 - 50 mm

#### plasma system

Hypertherm Powermax 85 Sync CPC System

Cutting range 1 - 20mm, cutting gas air

Machine torch Smartsync 180° - 15.2 meters

Machine is offered ex works.

Without accessories (dye, anti-rust, aint mushroom, etc.) - further costs on request!

### **Machine attributes**

table width: 1500 mm table length: 3000 mm

burner heads:

Control: CNC

### **Machine images**