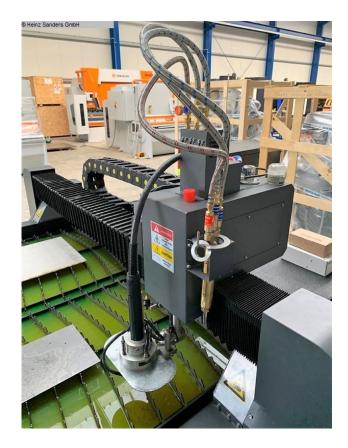

#### Furnishing:

Cutting area 1,525 x 3,050mm

Consisting of guiding machine, CNC control

Plasma torch holder incl. torch height control, incl.

Radio remote control and cross-laser for positioning,

1 license FastCAM programming software with Auto Nest

#### Autogen set

consisting of gas control solenoid valve, injector

Machine torch torch holder, capacitive

Height control, cutting range 10 - 50 mm

#### plasma system

Hypertherm Powermax 85 Sync CPC System

Cutting range 1 - 20mm, cutting gas air

Machine torch Smartsync 180° - 15.2 meters

Machine is offered ex works.

Without accessories (dye, anti-rust, aint mushroom, etc.) - further costs on request!

### **Machine attributes**

table width: 1500 mm table length: 3000 mm

burner heads:

Control: CNC

### **Machine images**