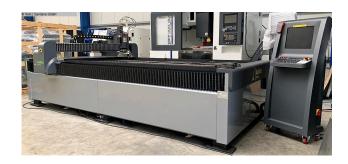

# KAI TEC Plasmaschneidanlage 1500x3000 (1125-2500020)

Control type CNC

Construction year NEU

Machine no. 1125-2500020

Make KAI TEC

**Location** 49779 Niederlangen

CNC plasma cutting system \*NEW - AVAILABLE FROM STOCK\*

#### Furnishing:

Cutting area 1,525 x 3,050mm

Consisting of guiding machine, CNC control

Plasma torch holder incl. torch height control, incl.

Radio remote control and cross-laser for positioning,

1 license FastCAM programming software with Auto Nest

### **Machine attributes**

table width: 1500 mm table length: 3000 mm

burner heads:

Control: CNC

### **Machine images**