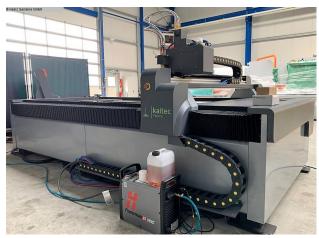

# KAI TEC Plasmaschneidanlage 1500x3000 (1125-2500020)

Control type CNC

Construction year NEU

Machine no. 1125-2500020

Make KAI TEC

**Location** 49779 Niederlangen

CNC plasma cutting system \*NEW - AVAILABLE FROM STOCK\*

#### Furnishing:

Cutting area 1,525 x 3,050mm

Consisting of guiding machine, CNC control

Plasma torch holder incl. torch height control, incl.

Radio remote control and cross-laser for positioning,

1 license FastCAM programming software with Auto Nest

#### plasma system

Hypertherm Powermax 85 Sync CPC System

Cutting range 1 - 20mm, cutting gas air

Machine torch Smartsync 180° - 15.2 meters

Machine is offered ex works.

Without accessories (dye, anti-rust, aint mushroom, etc.) - further costs on request!

### **Machine attributes**

table width: 1500 mm table length: 3000 mm

burner heads:

Control: CNC

### **Machine images**