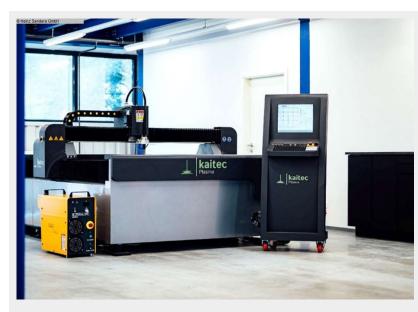

# KAI TEC Plasmaschneidanlage 1500x3000 (1125-2500020)

Control type CNC

Construction year NEU

Machine no. 1125-2500020

Make KAI TEC

**Location** 49779 Niederlangen

CNC plasma cutting system \*NEW - AVAILABLE FROM STOCK\*

#### Furnishing:

Cutting area 1,525 x 3,050mm

Consisting of guiding machine, CNC control

Plasma torch holder incl. torch height control, incl.

Radio remote control and cross-laser for positioning,

1 license FastCAM programming software with Auto Nest

#### plasma system

Hypertherm Powermax 85 Sync CPC System

Cutting range 1 - 20mm, cutting gas air

Machine torch Smartsync 180° - 15.2 meters

Machine is offered ex works.

Without accessories (dye, anti-rust, aint mushroom, etc.) - further costs on request!

### **Machine attributes**

table width: 1500 mm table length: 3000 mm

burner heads:

Control: CNC

### **Machine images**