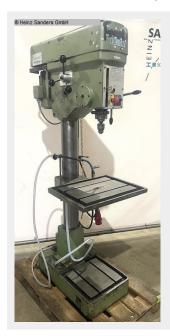

### IXION BS 40 G (1125-3100029)

Control type konventionell

Construction year unbekannt

**Machine no.** 1125-3100029

Make IXION

Column drilling machine OPTIdrill DP 33V promotion set / 3020680SET With an electronically controllable drive in a modern design

#### **Machine attributes**

bore capacity in steel (diameter):
40 mm
throat:
300 mm
bore stroke:
170 mm

speeds: 70 - 1400 U/min table-size: 600 x 450 mm

total power requirement: 3,0 kW weight: 350 kg

dimensions: 1200 x 800 x 2150 mm

### Machine images