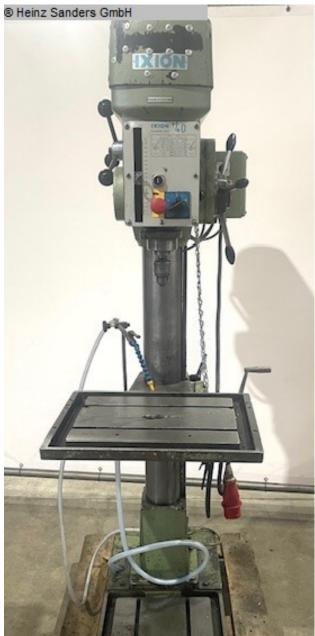

### IXION BS 40 G (1125-3100029)

Control type konventionell

Construction year unbekannt

**Machine no.** 1125-3100029

Make IXION

Column drilling machine OPTIdrill DP 33V promotion set / 3020680SET With an electronically controllable drive in a modern design

#### **Machine attributes**

bore capacity in steel (diameter):
40 mm
throat:
300 mm
bore stroke:
170 mm

speeds: 70 - 1400 U/min table-size: 600 x 450 mm

total power requirement: 3,0 kW weight: 350 kg

dimensions: 1200 x 800 x 2150 mm

### Machine images