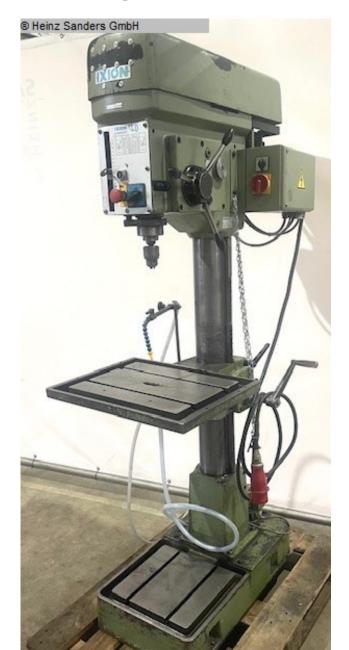

### IXION BS 40 G (1125-3100029)

Control type konventionell

Construction year unbekannt

**Machine no.** 1125-3100029

Make IXION

Column drilling machine OPTIdrill DP 33V promotion set / 3020680SET With an electronically controllable drive in a modern design

#### **Machine attributes**

bore capacity in steel (diameter):
40 mm
throat:
300 mm
bore stroke:
170 mm

speeds: 70 - 1400 U/min table-size: 600 x 450 mm

total power requirement: 3,0 kW weight: 350 kg

dimensions: 1200 x 800 x 2150 mm

### Machine images