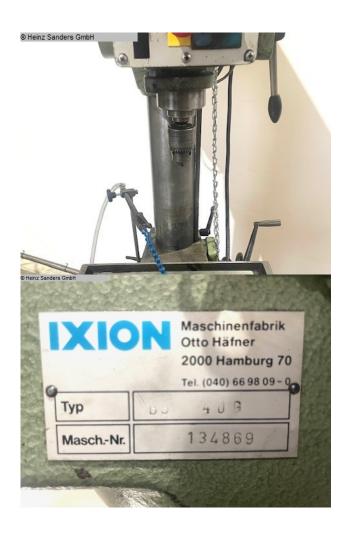

### IXION BS 40 G (1125-3100029)

Control type konventionell

Construction year unbekannt

**Machine no.** 1125-3100029

Make IXION

Column drilling machine OPTIdrill DP 33V promotion set / 3020680SET With an electronically controllable drive in a modern design

#### **Machine attributes**

bore capacity in steel (diameter):
40 mm
throat:
300 mm
bore stroke:
170 mm

speeds: 70 - 1400 U/min table-size: 600 x 450 mm

total power requirement: 3,0 kW weight: 350 kg

dimensions: 1200 x 800 x 2150 mm

### Machine images