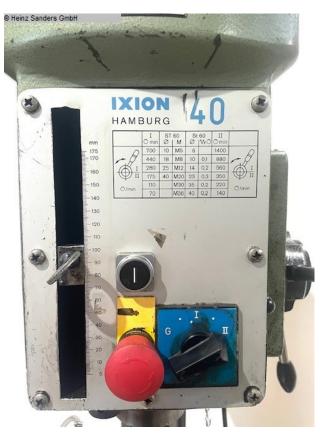

#### **Machine attributes**

bore capacity in steel (diameter):
40 mm
throat:
300 mm
bore stroke:
170 mm

speeds: 70 - 1400 U/min table-size: 600 x 450 mm

total power requirement: 3,0 kW weight: 350 kg

dimensions: 1200 x 800 x 2150 mm

### Machine images