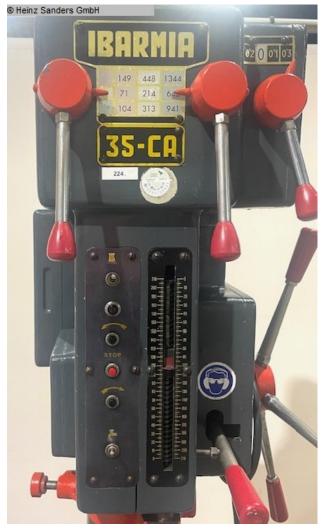

## IBARMIA 35 CA (1125-3100030)

Control type konventionell

Construction year unbekannt

Machine no. 1125-3100030

Make IBARMIA

Column drilling machine OPTIdrill DP 33V promotion set / 3020680SET With an electronically controllable drive in a modern design

- \* Industrial engine
- \* Quiet running spindle thanks to new spindle design
- \* Machine operation with safety electronics in 24 V direct current
- \* Guaranteed concentricity = 0.02 mm in the measured drilling spindle
- \* Clockwise/counterclockwise rotation
- \* Precision spindle bore
- \* Control panel with user-friendly, dirt and water resistant
- \* Membrane keyboard
- \* RPM display
- \* Separate emergency stop button
- \* Tapping function
- \* Precisely crafted, stable drill table with diagonal T-slots

#### Machine attributes

| bore capacity in steel (diameter): | 35 mm                |
|------------------------------------|----------------------|
| throat:                            | 400 mm               |
| bore stroke:                       | 210 mm               |
| :                                  | 4                    |
| speeds:                            | 71 - 1344 U/min      |
| table-size:                        | 515 x 510 mm         |
| total power requirement:           | 4,0 kW               |
| weight:                            | 490 kg               |
| dimensions:                        | 600 x 1100 x 2250 mm |

## Machine images