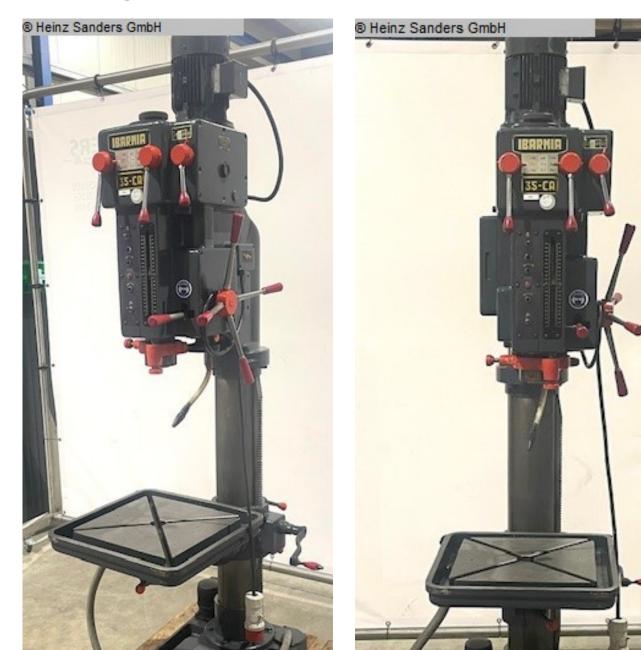

## IBARMIA 35 CA (1125-3100030)

Control type konventionell

Construction year unbekannt

Machine no. 1125-3100030

Make IBARMIA

Column drilling machine OPTIdrill DP 33V promotion set / 3020680SET With an electronically controllable drive in a modern design

#### Machine attributes

| bore capacity in steel (diameter): | 35 mm                |
|------------------------------------|----------------------|
| throat:                            | 400 mm               |
| bore stroke:                       | 210 mm               |
| :                                  | 4                    |
| speeds:                            | 71 - 1344 U/min      |
| table-size:                        | 515 x 510 mm         |
| total power requirement:           | 4,0 kW               |
| weight:                            | 490 kg               |
| dimensions:                        | 600 x 1100 x 2250 mm |

## Machine images