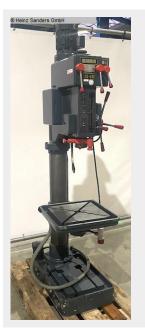

## IBARMIA 35 CA (1125-3100030)

Control type konventionell

Construction year unbekannt

Machine no. 1125-3100030

Make IBARMIA

Column drilling machine OPTIdrill DP 33V promotion set / 3020680SET With an electronically controllable drive in a modern design

#### Machine attributes

| bore capacity in steel (diameter): | 35 mm                |
|------------------------------------|----------------------|
| throat:                            | 400 mm               |
| bore stroke:                       | 210 mm               |
| :                                  | 4                    |
| speeds:                            | 71 - 1344 U/min      |
| table-size:                        | 515 x 510 mm         |
| total power requirement:           | 4,0 kW               |
| weight:                            | 490 kg               |
| dimensions:                        | 600 x 1100 x 2250 mm |

## Machine images