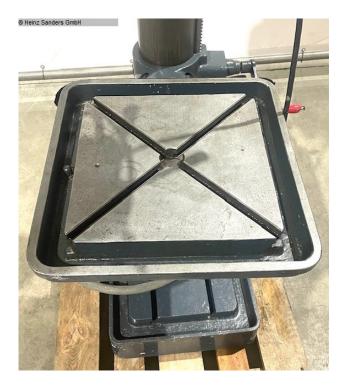

with all-round cooling water channel, can be tilted sideways by  $\pm 45^\circ$  and rotated by 360°

- \* Drilling depth stop
- \* LED machine light integrated in the drill head

- \* V-belt cover with safety switch
- \* Thick-walled steel column for high power absorption and stability
- \* Solid, large base plate with T-slots
- \* Execution of the entire machine

#### Machine attributes

| bore capacity in steel (diameter): | 35 mm                |
|------------------------------------|----------------------|
| throat:                            | 400 mm               |
| bore stroke:                       | 210 mm               |
| :                                  | 4                    |
| speeds:                            | 71 - 1344 U/min      |
| table-size:                        | 515 x 510 mm         |
| total power requirement:           | 4,0 kW               |
| weight:                            | 490 kg               |
| dimensions:                        | 600 x 1100 x 2250 mm |

## Machine images