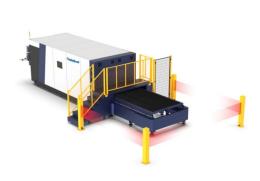

MACHINE AXES: 4 axes [X, Y, Z, U]
CUTTING HEAD: Precitec ProCutter

CAD/CAM SOFTWARE: LANTEK EXPERT CUT

- \*4 servo motors for all axial movements
- \*CNC CONTROL PANEL 15 5? touch screen
- \*IPG laser sources and coolers integrated
- \*Precitec Procutter cutting head system
- \*AIR FILTER (compressed air filter)
- \*CONVEYOR BELT under cutting area
- \*Closed housing and specially coated filter protection windows
- \*LOADING / DISCHARGING SYSTEM