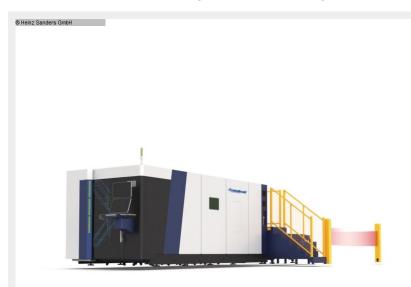

## HSG GX3015X 6kW (1125-2500029)

Control type CNC

Construction year 2024

**Machine no.** 1125-2500029

Make HSG

**Location** 49779 Niederlangen

CUTTING CAPACITY: STRUCTURAL STEEL 25 mm STAINLESS STEEL 15 mm ALUMINUM 12mm BRASS 8mm COPPER 8mm

MACHINE AXES: 4 axes [X, Y, Z, U]
CUTTING HEAD: Precitec ProCutter

CAD/CAM SOFTWARE: LANTEK EXPERT CUT

- \*4 servo motors for all axial movements
- \*CNC CONTROL PANEL 15 5? touch screen
- \*IPG laser sources and coolers integrated
- \*Precitec Procutter cutting head system
- \*AIR FILTER (compressed air filter)
- \*CONVEYOR BELT under cutting area
- \*Closed housing and specially coated filter protection windows
- \*LOADING / DISCHARGING SYSTEM

## **Machine attributes**

table length: 3000 mm table width: 1500 mm

burner heads:

Control: CNC
workpiece weight: 800 kg
traversing speed: 140 m/min
total power requirement: 42,5 kW

dimensions of the machine ca.: 10050 x 4920 x 2200 mm