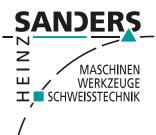

## HSG G3015X 6kW (1125-2500029)

Control type CNC

Construction year 2024

Machine no. 1125-2500029

Make HSG

**Location** 49779 Niederlangen

CUTTING CAPACITY: STRUCTURAL STEEL 25 mm STAINLESS STEEL 15 mm ALUMINUM 12mm BRASS 8mm COPPER 8mm

## **Machine attributes**

table length: 3000 mm table width: 1500 mm

burner heads:

Control: CNC
workpiece weight: 800 kg
traversing speed: 140 m/min
total power requirement: 42,5 kW

dimensions of the machine ca.: 10050 x 4920 x 2200 mm

## **Machine images**