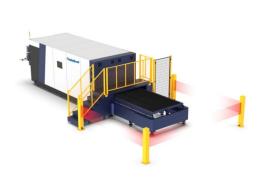

MACHINE AXES: 4 axes [X, Y, Z, U]
CUTTING HEAD: Precitec ProCutter

CAD/CAM SOFTWARE: LANTEK EXPERT CUT

<sup>\*4</sup> servo motors for all axial movements

<sup>\*</sup>CNC CONTROL PANEL 15 5? touch screen

## **Machine images**