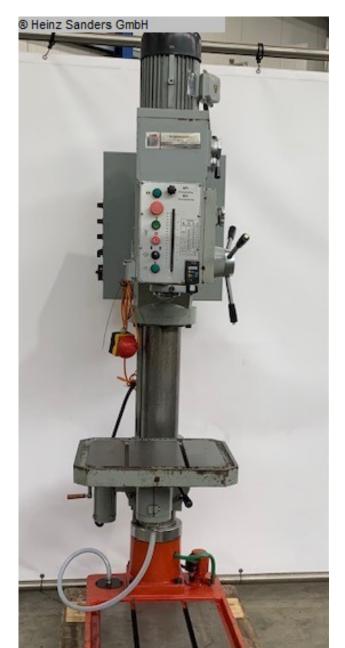

## **HOLZMANN Z5040 (1125-3100023)**

Control type konventionell

Construction year unbekannt

Machine no. 1125-3100023

Make HOLZMANN

Column drilling machine OPTIdrill DP 33V promotion set / 3020680SET With an electronically controllable drive in a modern design

- \* Industrial engine
- \* Quiet running spindle thanks to new spindle design
- \* Machine operation with safety electronics in 24 V direct current
- \* Guaranteed concentricity = 0.02 mm in the measured drilling spindle
- \* Clockwise/counterclockwise rotation
- \* Precision spindle bore
- \* Control panel with user-friendly, dirt and water resistant
- \* Membrane keyboard
- \* RPM display
- \* Separate emergency stop button
- \* Tapping function
- \* Precisely crafted, stable drill table with diagonal T-slots with all-round cooling water channel, can be tilted sideways by  $\pm 45^\circ$  and rotated by  $360^\circ$
- \* Drilling depth stop
- \* LED machine light integrated in the drill head

#### **Machine attributes**

bore capacity in steel (diameter): 40 mm throat: 350 mm bore stroke: 180 mm

:

speeds: 12 Drehzahlen / 42 - 2050 U/min

table surface area:  $550 \times 475 \text{ mm}$  total power requirement: 2,2/2,8 kW weight: 800 kg

## **Machine images**