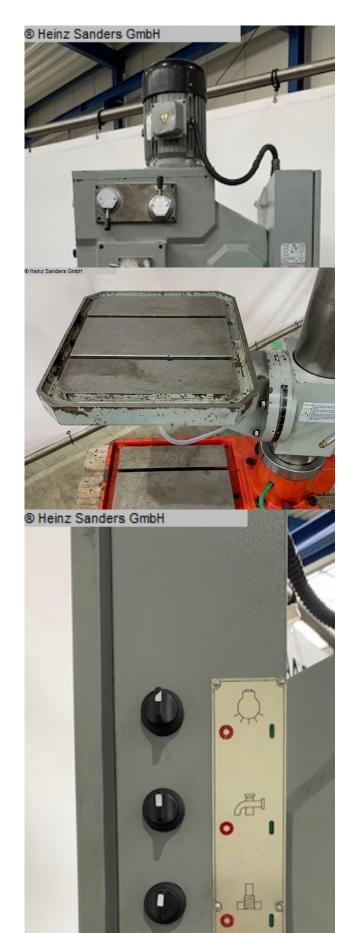

- \* Industrial engine
- \* Quiet running spindle thanks to new spindle design
- \* Machine operation with safety electronics in 24 V direct current
- \* Guaranteed concentricity = 0.02 mm in the measured drilling spindle
- \* Clockwise/counterclockwise rotation
- \* Precision spindle bore
- \* Control panel with user-friendly, dirt and water resistant
- \* Membrane keyboard
- \* RPM display
- \* Separate emergency stop button
- \* Tapping function
- \* Precisely crafted, stable drill table with diagonal T-slots with all-round cooling water channel, can be tilted sideways by  $\pm 45^\circ$  and rotated by  $360^\circ$
- \* Drilling depth stop
- \* LED machine light integrated in the drill head

- \* V-belt cover with safety switch
- \* Thick-walled steel column for high power absorption and stability
- \* Solid, large base plate with T-slots
- \* Execution of the entire machine

## **Machine images**