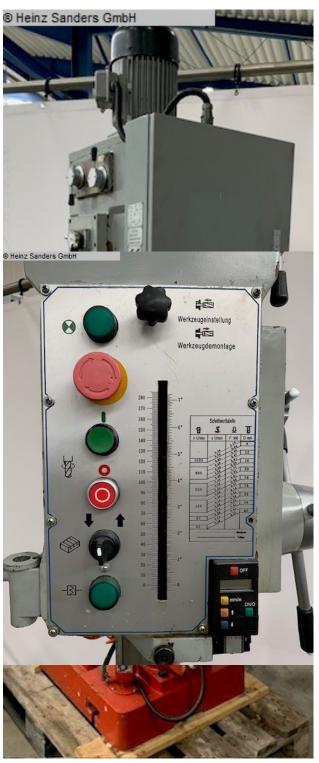

e plate with T-slots
- \* Execution of the entire machine

#### Scope of delivery:

- Keyless drill chuck 0 16 mm
- T-Nuts
- -expectors
- Operating tool
- BMP 160 machine vice

#### **Machine attributes**

bore capacity in steel (diameter): 40 mm throat: 350 mm bore stroke: 180 mm

:

speeds: 12 Drehzahlen / 42 - 2050 U/min

table surface area:  $550 \times 475 \text{ mm}$  total power requirement: 2,2/2,8 kW weight: 800 kg

dimensions: 1150 x 750 x 2200 mm

## **Machine images**







# Maschinen www.heinz-sanders.de

Papenburg Heinz Sanders GmbH Friederikenstraße 100 26871 Papenburg info@heinz-sanders.de Niederlangen Heinz Sanders GmbH Fresenburger Weg 4 49779 Niederlangen maschinen@heinz-sanders.de Spelle Heinz Sanders GmbH Robert-Bosch-Straße 9 48480 Spelle spelle@heinz-sanders.de