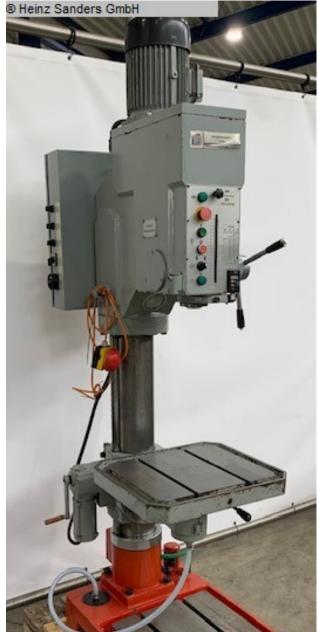

## **HOLZMANN Z5040 (1125-3100023)**

Control type konventionell

Construction year unbekannt

Machine no. 1125-3100023

Make HOLZMANN

Column drilling machine OPTIdrill DP 33V promotion set / 3020680SET With an electronically controllable drive in a modern design

- \* Industrial engine
- \* Quiet running spindle thanks to new spindle design
- \* Machine operation with safety electronics in 24 V direct current
- \* Guaranteed concentricity = 0.02 mm in the measured drilling spindle
- \* Clockwise/counterclockwise rotation
- \* Precision spindle bore
- \* Control panel with user-friendly, dirt and water resistant
- \* Membrane keyboard
- \* RPM display
- \* Separate emergency stop button
- \* Tapping function
- \* Precisely crafted, stable drill table with diagonal T-slots with all-round cooling water channel, can be tilted sideways by  $\pm 45^\circ$  and rotated by  $360^\circ$
- \* Drilling depth stop
- \* LED machine light integrated in the drill head

#### **Machine attributes**

bore capacity in steel (diameter): 40 mm throat: 350 mm bore stroke: 180 mm

:

speeds: 12 Drehzahlen / 42 - 2050 U/min

table surface area:  $550 \times 475 \text{ mm}$  total power requirement: 2,2/2,8 kW weight: 800 kg

## **Machine images**