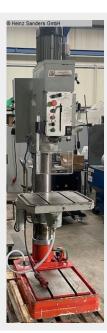

## **HOLZMANN Z5040 (1125-3100023)**

Control type konventionell

Construction year unbekannt

Machine no. 1125-3100023

Make HOLZMANN

Column drilling machine OPTIdrill DP 33V promotion set / 3020680SET With an electronically controllable drive in a modern design

#### **Machine attributes**

bore capacity in steel (diameter): 40 mm throat: 350 mm bore stroke: 180 mm

:

speeds: 12 Drehzahlen / 42 - 2050 U/min

table surface area:  $550 \times 475 \text{ mm}$  total power requirement: 2,2/2,8 kW weight: 800 kg

## **Machine images**