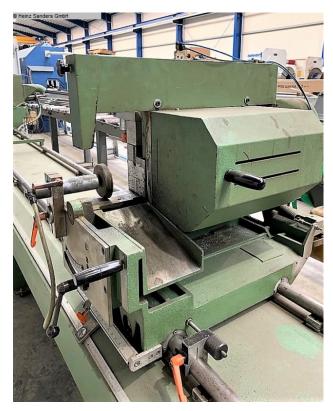

### HAFFNER DGS 187 (1125-3160021)

Control type konventionell

Construction year 1995

**Machine no.** 1125-3160021

Make HAFFNER

- \* Profile support plate made of steel
- \* Stable cast construction of the saw unit
- \* Large cutting range, 2 profiles can be cut at the same time
- \* Easy adjustment of the moving unit with roller guides
- \* Double storage of the swivel device
- \* Safe clamping thanks to the two-pressure system
- \* Double saw feed guide
- \* Hydropneumatic saw feed
- \* External dimension correction scale
- \* Left saw unit fixed
- \* Swivel range 45°-90°
- \* Including suction (without piping) ALKO Mobil-Jet 100 year of manufacture 2002

#### **Machine attributes**

cutting width: 375 mm

Cutting height: 150 mm

dimensions of saw-blade: 500 x 30 mm

Motor output: 2 x 3 kW

Cutting length: 5100 mm

speeds: 2800 U/min
air pressure: 6 bar

weight of the machine ca.: 700 kg

dimensions of the machine ca.: 6100 x 1450 x 1450 mm

## Machine images