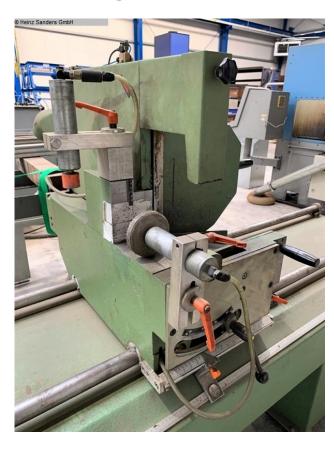

### HAFFNER DGS 187 (1125-3160021)

Control type konventionell

Construction year 1995

**Machine no.** 1125-3160021

Make HAFFNER

- \* Profile support plate made of steel
- \* Stable cast construction of the saw unit
- \* Large cutting range, 2 profiles can be cut at the same time
- \* Easy adjustment of the moving unit with roller guides
- \* Double storage of the swivel device
- \* Safe clamping thanks to the two-pressure system
- \* Double saw feed guide
- \* Hydropneumatic saw feed
- \* External dimension correction scale
- \* Left saw unit fixed
- \* Swivel range 45°-90°
- \* Including suction (without piping) ALKO Mobil-Jet 100 year of manufacture 2002

#### **Machine attributes**

cutting width: 375 mm

Cutting height: 150 mm

dimensions of saw-blade: 500 x 30 mm

Motor output: 2 x 3 kW

Cutting length: 5100 mm

speeds: 2800 U/min
air pressure: 6 bar

weight of the machine ca.: 700 kg

dimensions of the machine ca.: 6100 x 1450 x 1450 mm

## Machine images