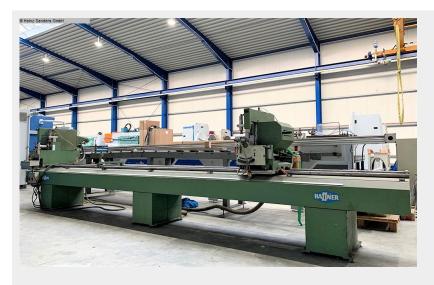

### HAFFNER DGS 187 (1125-3160021)

Control type konventionell

Construction year 1995

**Machine no.** 1125-3160021

Make HAFFNER

- \* Profile support plate made of steel
- \* Stable cast construction of the saw unit
- \* Large cutting range, 2 profiles can be cut at the same time
- \* Easy adjustment of the moving unit with roller guides
- \* Double storage of the swivel device
- \* Safe clamping thanks to the two-pressure system
- \* Double saw feed guide
- \* Hydropneumatic saw feed
- \* External dimension correction scale
- \* Left saw unit fixed
- \* Swivel range 45°-90°
- \* Including suction (without piping) ALKO Mobil-Jet 100 year of manufacture 2002

#### **Machine attributes**

cutting width: 375 mm

Cutting height: 150 mm

dimensions of saw-blade: 500 x 30 mm

Motor output: 2 x 3 kW

Cutting length: 5100 mm

speeds: 2800 U/min
air pressure: 6 bar

weight of the machine ca.: 700 kg

dimensions of the machine ca.: 6100 x 1450 x 1450 mm

## Machine images