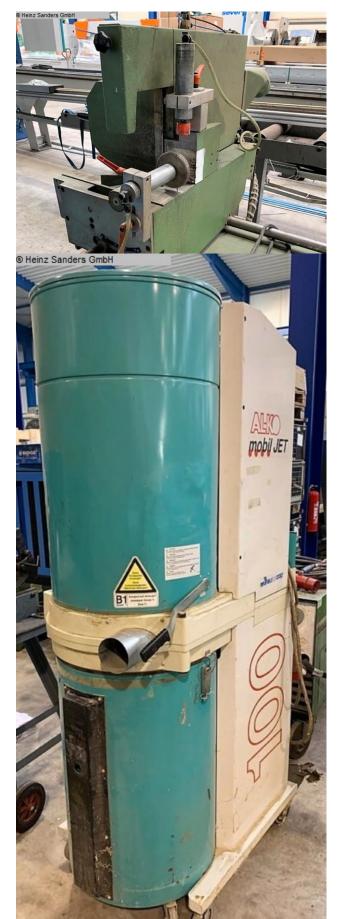

### HAFFNER DGS 187 (1125-3160021)

Control type konventionell

Construction year 1995

**Machine no.** 1125-3160021

Make HAFFNER

- \* Profile support plate made of steel
- \* Stable cast construction of the saw unit
- \* Large cutting range, 2 profiles can be cut at the same time
- \* Easy adjustment of the moving unit with roller guides
- \* Double storage of the swivel device
- \* Safe clamping thanks to the two-pressure system
- \* Double saw feed guide
- \* Hydropneumatic saw feed
- \* External dimension correction scale
- \* Left saw unit fixed
- \* Swivel range 45°-90°
- \* Including suction (without piping) ALKO Mobil-Jet 100 year of manufacture 2002

#### **Machine attributes**

cutting width: 375 mm

Cutting height: 150 mm

dimensions of saw-blade: 500 x 30 mm

Motor output: 2 x 3 kW

Cutting length: 5100 mm

speeds: 2800 U/min
air pressure: 6 bar

weight of the machine ca.: 700 kg

dimensions of the machine ca.: 6100 x 1450 x 1450 mm