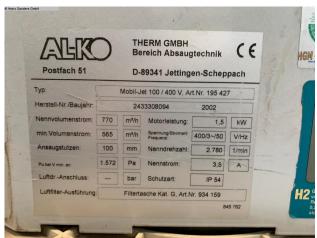

### HAFFNER DGS 187 (1125-3160021)

Control type konventionell

Construction year 1995

**Machine no.** 1125-3160021

Make HAFFNER

- \* Profile support plate made of steel
- \* Stable cast construction of the saw unit
- \* Large cutting range, 2 profiles can be cut at the same time
- \* Easy adjustment of the moving unit with roller guides
- \* Double storage of the swivel device
- \* Safe clamping thanks to the two-pressure system
- \* Double saw feed guide
- \* Hydropneumatic saw feed
- \* External dimension correction scale
- \* Left saw unit fixed
- \* Swivel range 45°-90°
- \* Including suction (without piping) ALKO Mobil-Jet 100 year of manufacture 2002