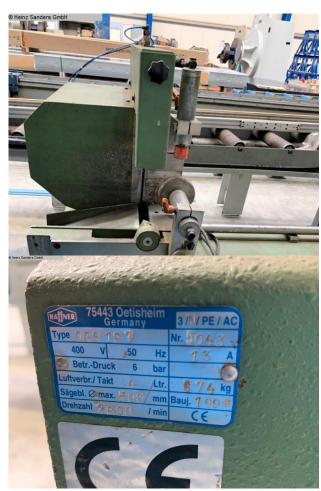

### HAFFNER DGS 187 (1125-3160021)

Control type konventionell

Construction year 1995

**Machine no.** 1125-3160021

Make HAFFNER

- \* Profile support plate made of steel
- \* Stable cast construction of the saw unit
- \* Large cutting range, 2 profiles can be cut at the same time
- \* Easy adjustment of the moving unit with roller guides
- \* Double storage of the swivel device
- \* Safe clamping thanks to the two-pressure system
- \* Double saw feed guide
- \* Hydropneumatic saw feed
- \* External dimension correction scale
- \* Left saw unit fixed
- \* Swivel range 45°-90°
- \* Including suction (without piping) ALKO Mobil-Jet 100 year of manufacture 2002

#### **Machine attributes**

cutting width: 375 mm

Cutting height: 150 mm

dimensions of saw-blade: 500 x 30 mm

Motor output: 2 x 3 kW

Cutting length: 5100 mm

speeds: 2800 U/min
air pressure: 6 bar

weight of the machine ca.: 700 kg

dimensions of the machine ca.: 6100 x 1450 x 1450 mm