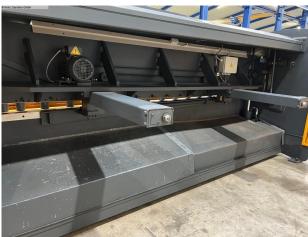

device)
- foot switch
- CE mark / declaration of conformity
- User manual: machine and control in German
- \*\* including special equipment:
- pneumatic sheet metal holding device

#### **Machine attributes**

sheet width: 3050 mm

plate thickness: 6 mm

rear stop: 1000 mm

cutting angle: 0,5 - 3 °

down holder: 18 Stk

no. of strokes: 8 - 14 Hub/min

total power requirement: 7,5 kW

dimensions of the machine ca.: 3700 x 2000 x 1700 mm

weight: 5000 kg

### **Machine images**







## Maschinen www.heinz-sanders.de

Papenburg Heinz Sanders GmbH Friederikenstraße 100 26871 Papenburg info@heinz-sanders.de Niederlangen Heinz Sanders GmbH Fresenburger Weg 4 49779 Niederlangen maschinen@heinz-sanders.de **Spelle**Heinz Sanders GmbH
Robert-Bosch-Straße 9
48480 Spelle
spelle@heinz-sanders.de