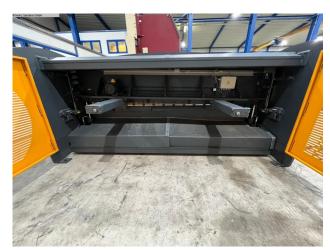

y device)
- foot switch
- CE mark / declaration of conformity
- User manual: machine and control in German
- \*\* including special equipment:
- pneumatic sheet metal holding device

#### **Machine attributes**

sheet width: 3050 mm

plate thickness: 6 mm

rear stop: 1000 mm

cutting angle: 0,5 - 3 °

down holder: 18 Stk

no. of strokes: 8 - 14 Hub/min

total power requirement: 7,5 kW

dimensions of the machine ca.: 3700 x 2000 x 1700 mm

weight: 5000 kg

### **Machine images**







## Maschinen www.heinz-sanders.de

Papenburg Heinz Sanders GmbH Friederikenstraße 100 26871 Papenburg info@heinz-sanders.de Niederlangen Heinz Sanders GmbH Fresenburger Weg 4 49779 Niederlangen maschinen@heinz-sanders.de **Spelle**Heinz Sanders GmbH
Robert-Bosch-Straße 9
48480 Spelle
spelle@heinz-sanders.de