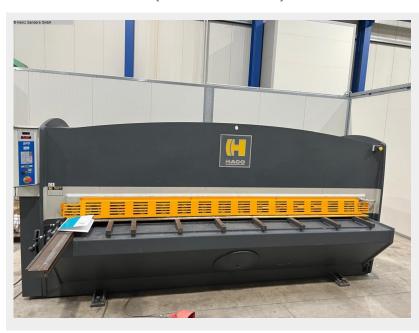

### HACO TS 3006 (1125-3320067)

Control type NC

Construction year 2011

**Machine no.** 1125-3320067

Make HACO

electr. / hydraulic CNC swing cut shears

- \* with CYBELEC CNC touch screen control
- \* with electr. / hydr. Kerf adjustment

#### Furnishing:

- CNC electr. / hydraulic swing cut shears
- CYBELEC CNC touch screen controller, model CybTouch 8
- \* Backgauge preselection X axis
- \* Cutting gap adjustment
- \* Number of pieces
- \* Cutting length limitation
- \* Material preselection, including sheet thickness
- \* Cutting line lighting
- motorized backgauge, travel = 1,000 mm (X axis)
- \* on ball screws
- \* autom. can be folded up at max.travel, for longer cuts
- 1x side stop

#### **Machine attributes**

sheet width: 3050 mm

plate thickness: 6 mm

rear stop: 1000 mm

cutting angle: 0,5 - 3 °

down holder: 18 Stk

no. of strokes: 8 - 14 Hub/min

total power requirement: 7,5 kW