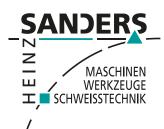

### HACO TS 3006 (1125-3320067)

Control type NC

Construction year 2011

**Machine no.** 1125-3320067

Make HACO

electr. / hydraulic CNC swing cut shears

- \* with CYBELEC CNC touch screen control
- \* with electr. / hydr. Kerf adjustment

#### Furnishing:

- CNC electr. / hydraulic swing cut shears
- CYBELEC CNC touch screen controller, model CybTouch 8
- \* Backgauge preselection X axis
- \* Cutting gap adjustment
- \* Number of pieces
- \* Cutting length limitation
- \* Material preselection, including sheet thickness
- \* Cutting line lighting
- motorized backgauge, travel = 1,000 mm (X axis)
- \* on ball screws
- \* autom. can be folded up at max.travel, for longer cuts
- 1x side stop

#### **Machine attributes**

sheet width: 3050 mm

plate thickness: 6 mm

rear stop: 1000 mm

cutting angle: 0,5 - 3 °

down holder: 18 Stk

no. of strokes: 8 - 14 Hub/min

total power requirement: 7,5 kW