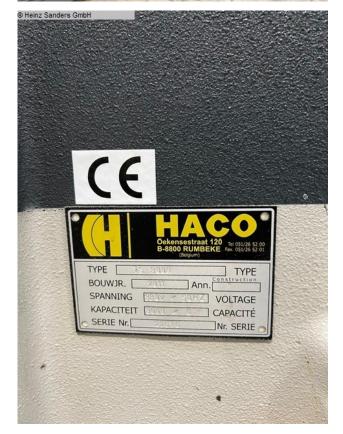

### HACO TS 3006 (1125-3320067)

Control type NC

Construction year 2011

**Machine no.** 1125-3320067

Make HACO

electr. / hydraulic CNC swing cut shears

- \* with CYBELEC CNC touch screen control
- \* with electr. / hydr. Kerf adjustment