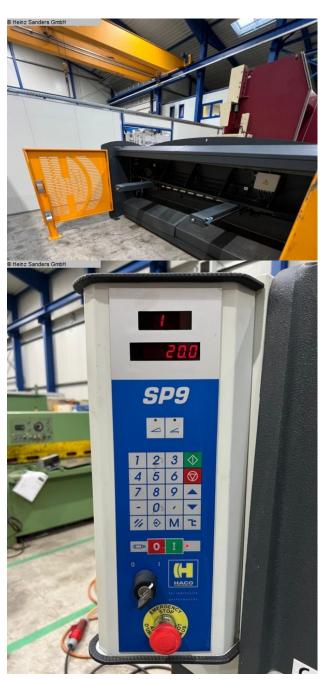

ce)
- foot switch
- CE mark / declaration of conformity
- User manual: machine and control in German
- \*\* including special equipment:
- pneumatic sheet metal holding device

#### **Machine attributes**

sheet width: 3050 mm

plate thickness: 6 mm

rear stop: 1000 mm

cutting angle: 0,5 - 3 °

down holder: 18 Stk

no. of strokes: 8 - 14 Hub/min

total power requirement: 7,5 kW

dimensions of the machine ca.: 3700 x 2000 x 1700 mm

weight: 5000 kg

### **Machine images**







## Maschinen www.heinz-sanders.de

Papenburg Heinz Sanders GmbH Friederikenstraße 100 26871 Papenburg info@heinz-sanders.de Niederlangen Heinz Sanders GmbH Fresenburger Weg 4 49779 Niederlangen maschinen@heinz-sanders.de **Spelle**Heinz Sanders GmbH
Robert-Bosch-Straße 9
48480 Spelle
spelle@heinz-sanders.de