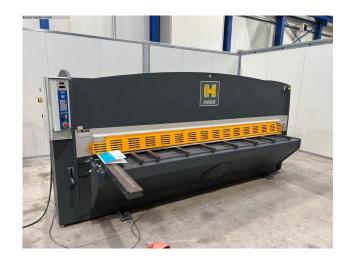

### HACO TS 3006 (1125-3320067)

Control type NC

Construction year 2011

**Machine no.** 1125-3320067

Make HACO

electr. / hydraulic CNC swing cut shears

- \* with CYBELEC CNC touch screen control
- \* with electr. / hydr. Kerf adjustment

#### Furnishing:

- CNC electr. / hydraulic swing cut shears
- CYBELEC CNC touch screen controller, model CybTouch 8
- \* Backgauge preselection X axis
- \* Cutting gap adjustment
- \* Number of pieces
- \* Cutting length limitation
- \* Material preselection, including sheet thickness
- \* Cutting line lighting
- motorized backgauge, travel = 1,000 mm (X axis)
- \* on ball screws
- \* autom. can be folded up at max.travel, for longer cuts
- 1x side stop

#### **Machine attributes**

sheet width: 3050 mm

plate thickness: 6 mm

rear stop: 1000 mm

cutting angle: 0,5 - 3 °

down holder: 18 Stk

no. of strokes: 8 - 14 Hub/min

total power requirement: 7,5 kW