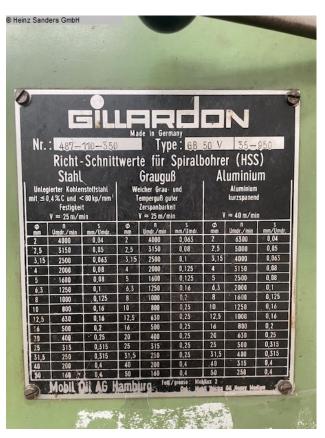

## GILLARDON GB 50 V (1125-3100022)

Control type konventionell

Construction year unbekannt

Machine no. 1125-3100022

**Make** GILLARDON

Column drilling machine OPTIdrill DP 33V promotion set / 3020680SET With an electronically controllable drive in a modern design

## **Machine attributes**

bore capacity in steel (diameter): 50 mm throat: 360 mm bore stroke: 220 mm

:

speeds: 160 - 950 U/min

total power requirement: 3,5 kW weight: 850 kg

dimensions: 1150 x 750 x 2200 mm