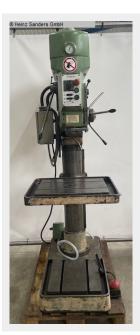

## GILLARDON GB 50 V (1125-3100022)

Control type konventionell

Construction year unbekannt

Machine no. 1125-3100022

**Make** GILLARDON

Column drilling machine OPTIdrill DP 33V promotion set / 3020680SET With an electronically controllable drive in a modern design

## **Machine attributes**

bore capacity in steel (diameter): 50 mm throat: 360 mm bore stroke: 220 mm

:

speeds: 160 - 950 U/min

total power requirement: 3,5 kW weight: 850 kg

dimensions: 1150 x 750 x 2200 mm

## **Machine images**