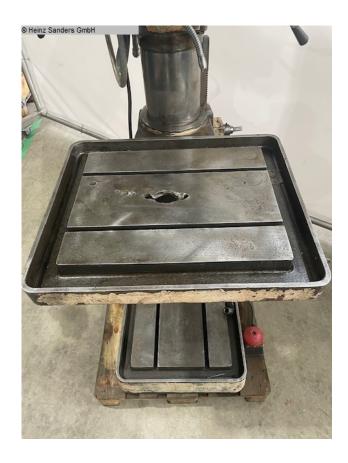

high power absorption and stability
- \* Solid, large base plate with T-slots
- \* Execution of the entire machine

## Scope of delivery:

- Keyless drill chuck 0 16 mm
- T-Nuts
- -expectors
- Operating tool
- BMP 160 machine vice

## **Machine attributes**

bore capacity in steel (diameter): 50 mm throat: 360 mm bore stroke: 220 mm

:

speeds: 160 - 950 U/min

total power requirement: 3,5 kW weight: 850 kg

dimensions: 1150 x 750 x 2200 mm

## **Machine images**







# Maschinen www.heinz-sanders.de

### Papenburg Heinz Sanders GmbH Friederikenstraße 100 26871 Papenburg

info@heinz-sanders.de

#### Niederlangen Heinz Sanders GmbH Fresenburger Weg 4 49779 Niederlangen maschinen@heinz-sanders.de

#### Spelle

Heinz Sanders GmbH Robert-Bosch-Straße 9 48480 Spelle spelle@heinz-sanders.de