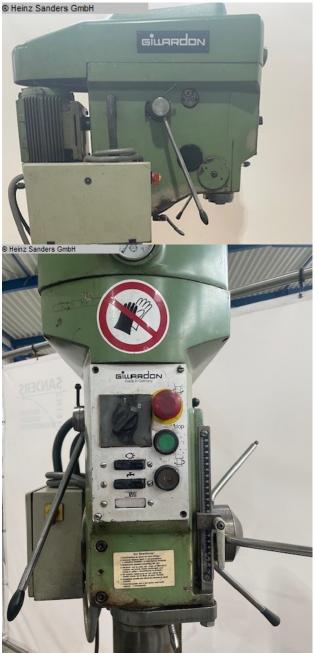

## GILLARDON GB 50 V (1125-3100022)

Control type konventionell

Construction year unbekannt

Machine no. 1125-3100022

**Make** GILLARDON

Column drilling machine OPTIdrill DP 33V promotion set / 3020680SET With an electronically controllable drive in a modern design

## **Machine attributes**

bore capacity in steel (diameter): 50 mm throat: 360 mm bore stroke: 220 mm

:

speeds: 160 - 950 U/min

total power requirement: 3,5 kW weight: 850 kg

dimensions: 1150 x 750 x 2200 mm

## **Machine images**