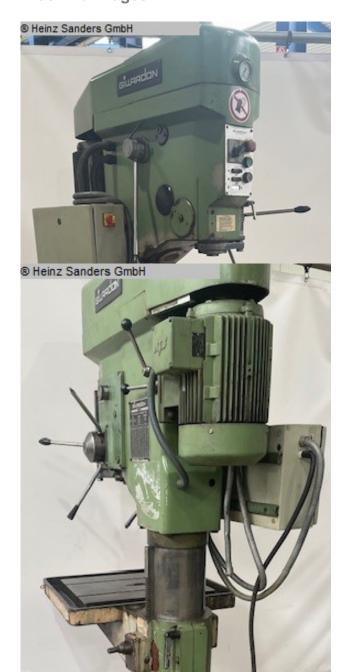

## GILLARDON GB 50 V (1125-3100022)

Control type konventionell

Construction year unbekannt

Machine no. 1125-3100022

**Make** GILLARDON

Column drilling machine OPTIdrill DP 33V promotion set / 3020680SET With an electronically controllable drive in a modern design

## **Machine attributes**

bore capacity in steel (diameter): 50 mm throat: 360 mm bore stroke: 220 mm

:

speeds: 160 - 950 U/min

total power requirement: 3,5 kW weight: 850 kg

dimensions: 1150 x 750 x 2200 mm

## **Machine images**