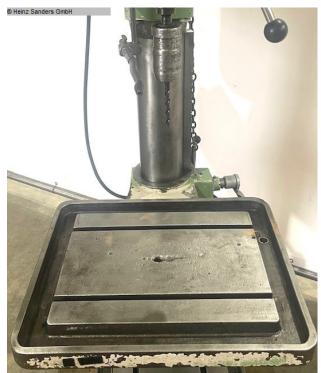

## GILLARDON GB 30 V (1125-3100026)

Control type konventionell

Construction year 1992

**Machine no.** 1125-3100026

Make GILLARDON

Column drilling machine OPTIdrill DP 33V promotion set / 3020680SET With an electronically controllable drive in a modern design

#### **Machine attributes**

bore capacity in steel (diameter): 32 mm throat: 320 mm bore stroke: 170 mm

:

speeds: 60 - 1600 U/min table-size:  $570 \times 480$  mm total power requirement: 1,6 kW

dimensions: 1200 x 800 x 2200 mm