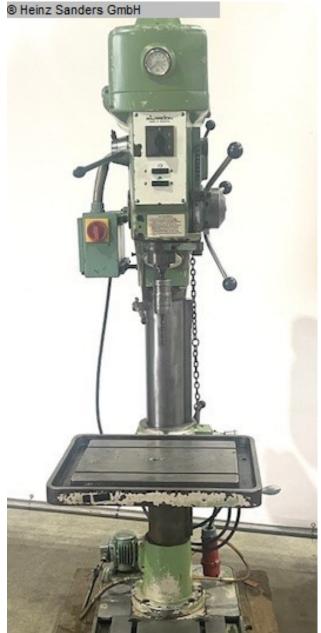

## GILLARDON GB 30 V (1125-3100026)

Control type konventionell

Construction year 1992

**Machine no.** 1125-3100026

Make GILLARDON

Column drilling machine OPTIdrill DP 33V promotion set / 3020680SET With an electronically controllable drive in a modern design

#### **Machine attributes**

bore capacity in steel (diameter): 32 mm throat: 320 mm bore stroke: 170 mm

:

speeds: 60 - 1600 U/min table-size:  $570 \times 480$  mm total power requirement: 1,6 kW

dimensions: 1200 x 800 x 2200 mm

### **Machine images**

weight: