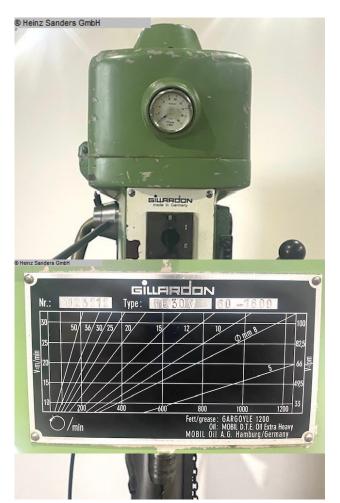

## GILLARDON GB 30 V (1125-3100026)

Control type konventionell

Construction year 1992

**Machine no.** 1125-3100026

Make GILLARDON

Column drilling machine OPTIdrill DP 33V promotion set / 3020680SET With an electronically controllable drive in a modern design

#### **Machine attributes**

bore capacity in steel (diameter): 32 mm throat: 320 mm bore stroke: 170 mm

:

speeds: 60 - 1600 U/min table-size:  $570 \times 480$  mm total power requirement: 1,6 kW

dimensions: 1200 x 800 x 2200 mm