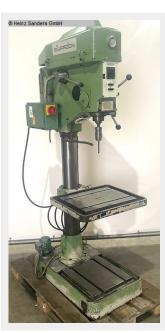

## GILLARDON GB 30 V (1125-3100026)

Control type konventionell

Construction year 1992

**Machine no.** 1125-3100026

Make GILLARDON

Column drilling machine OPTIdrill DP 33V promotion set / 3020680SET With an electronically controllable drive in a modern design

#### **Machine attributes**

bore capacity in steel (diameter): 32 mm throat: 320 mm bore stroke: 170 mm

:

speeds: 60 - 1600 U/min table-size:  $570 \times 480$  mm total power requirement: 1,6 kW

dimensions: 1200 x 800 x 2200 mm

### **Machine images**

weight: