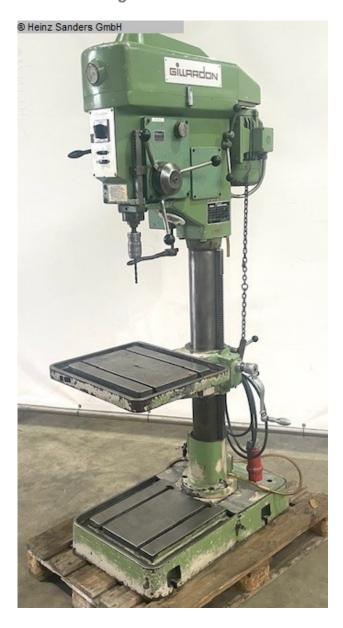

## GILLARDON GB 30 V (1125-3100026)

Control type konventionell

Construction year 1992

**Machine no.** 1125-3100026

Make GILLARDON

Column drilling machine OPTIdrill DP 33V promotion set / 3020680SET With an electronically controllable drive in a modern design

#### **Machine attributes**

bore capacity in steel (diameter): 32 mm throat: 320 mm bore stroke: 170 mm

:

speeds: 60 - 1600 U/min table-size:  $570 \times 480$  mm total power requirement: 1,6 kW

dimensions: 1200 x 800 x 2200 mm

### **Machine images**

weight: