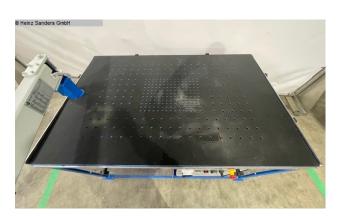

#### Furnishing:

- Deburring and rounding of laser-cut or stamped sheet metal parts
- Grinding head, consisting of a grinding wheel & a flap brush, can be swiveled by 180°
- Working area 800 x 1300 mm
- Weighted arm for easy pivoting
- non-slip table pad
- Ergonomic operation of the machine with the help of push buttons "On/Off"
- Grinding head with infinitely variable speed via frequency converter
- Handle for ergonomic handling

#### **Machine attributes**

diameter: 150 mm
workpiece length: 1300 mm
work piece width: 800 mm
max. dia. of grinding wheel: 150 mm

turning speed range: 0 - 2830 U/min work height max.: 945 mm

milling-head swivable +/-: 180°
engine output: 1,5 kW
weight of the machine ca.: 230 kg.

dimensions of the machine ca.: 1435 x 1100 x 1510 mm