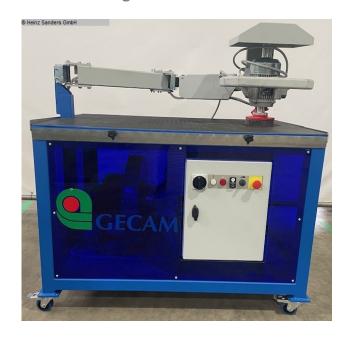

### **GECAM EASY T (1125-3230011)**

Control type konventionell

Construction year NEU

Machine no. 1125-3230011

Make GECAM

**Location** 49779 Niederlangen

The "Easy T" is the cost-effective alternative to the conventional ones grinding and deburring machines. His head consisting of a grinding wheel and a flap brush, can be swiveled by 180°. Thus, a faster Switching between the aggregates possible. Due to the weight-bearing arm the head can be easily moved over the workpiece. The result is one even edge rounding. The pad also prevents slipping of the smallest components.

#### Furnishing:

- Deburring and rounding of laser-cut or stamped sheet metal parts
- Grinding head, consisting of a grinding wheel & a flap brush, can be swiveled by 180°
- Working area 800 x 1300 mm
- Weighted arm for easy pivoting
- non-slip table pad
- Ergonomic operation of the machine with the help of push buttons "On/Off"
- Grinding head with infinitely variable speed via frequency converter
- Handle for ergonomic handling

#### **Machine attributes**

diameter: 150 mm
workpiece length: 1300 mm
work piece width: 800 mm
max. dia. of grinding wheel: 150 mm

turning speed range: 0 - 2830 U/min work height max.: 945 mm

milling-head swivable +/-: 180°
engine output: 1,5 kW
weight of the machine ca.: 230 kg.