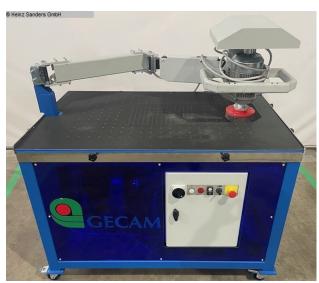

### **GECAM EASY T (1125-3230011)**

Control type konventionell

Construction year NEU

Machine no. 1125-3230011

Make GECAM

**Location** 49779 Niederlangen

The "Easy T" is the cost-effective alternative to the conventional ones grinding and deburring machines. His head consisting of a grinding wheel and a flap brush, can be swiveled by 180°. Thus, a faster Switching between the aggregates possible. Due to the weight-bearing arm the head can be easily moved over the workpiece. The result is one even edge rounding. The pad also prevents slipping of the smallest components.

#### Furnishing:

- Deburring and rounding of laser-cut or stamped sheet metal parts
- Grinding head, consisting of a grinding wheel & a flap brush, can be swiveled by 180°
- Working area 800 x 1300 mm
- Weighted arm for easy pivoting
- non-slip table pad
- Ergonomic operation of the machine with the help of push buttons "On/Off"
- Grinding head with infinitely variable speed via frequency converter
- Handle for ergonomic handling

#### **Machine attributes**

diameter: 150 mm
workpiece length: 1300 mm
work piece width: 800 mm
max. dia. of grinding wheel: 150 mm

turning speed range: 0 - 2830 U/min work height max.: 945 mm

milling-head swivable +/-: 180°
engine output: 1,5 kW
weight of the machine ca.: 230 kg.