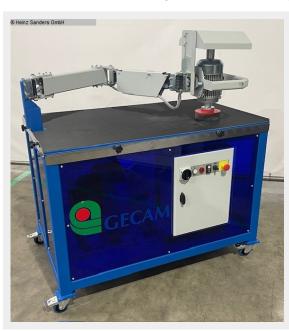

### **GECAM EASY T (1125-3230011)**

Control type konventionell

Construction year NEU

Machine no. 1125-3230011

Make GECAM

**Location** 49779 Niederlangen

The "Easy T" is the cost-effective alternative to the conventional ones grinding and deburring machines. His head consisting of a grinding wheel and a flap brush, can be swiveled by 180°. Thus, a faster Switching between the aggregates possible. Due to the weight-bearing arm the head can be easily moved over the workpiece. The result is one even edge rounding. The pad also prevents slipping of the smallest components.

#### Furnishing:

- Deburring and rounding of laser-cut or stamped sheet metal parts
- Grinding head, consisting of a grinding wheel & a flap brush, can be swiveled by 180°
- Working area 800 x 1300 mm
- Weighted arm for easy pivoting
- non-slip table pad
- Ergonomic operation of the machine with the help of push buttons "On/Off"
- Grinding head with infinitely variable speed via frequency converter
- Handle for ergonomic handling

#### **Machine attributes**

diameter: 150 mm
workpiece length: 1300 mm
work piece width: 800 mm
max. dia. of grinding wheel: 150 mm

turning speed range: 0 - 2830 U/min work height max.: 945 mm

milling-head swivable +/-: 180°
engine output: 1,5 kW
weight of the machine ca.: 230 kg.