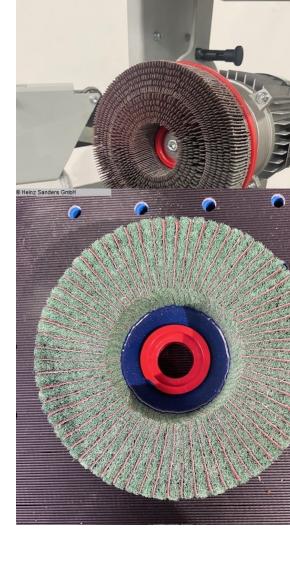

### **GECAM EASY T (1125-3230011)**

Control type konventionell

Construction year NEU

Machine no. 1125-3230011

Make GECAM

**Location** 49779 Niederlangen

The "Easy T" is the cost-effective alternative to the conventional ones grinding and deburring machines. His head consisting of a grinding wheel and a flap brush, can be swiveled by 180°. Thus, a faster Switching between the aggregates possible. Due to the weight-bearing arm the head can be easily moved over the workpiece. The result is one even edge rounding. The pad also prevents slipping of the smallest components.

#### Furnishing:

- Deburring and rounding of laser-cut or stamped sheet metal parts
- Grinding head, consisting of a grinding wheel & a flap brush, can be swiveled by 180°
- Working area 800 x 1300 mm
- Weighted arm for easy pivoting
- non-slip table pad
- Ergonomic operation of the machine with the help of push buttons "On/Off"
- Grinding head with infinitely variable speed via frequency converter
- Handle for ergonomic handling

#### **Machine attributes**

diameter: 150 mm
workpiece length: 1300 mm
work piece width: 800 mm
max. dia. of grinding wheel: 150 mm

turning speed range: 0 - 2830 U/min work height max.: 945 mm

milling-head swivable +/-: 180°
engine output: 1,5 kW
weight of the machine ca.: 230 kg.