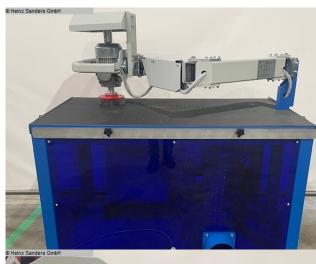

### **GECAM EASY T (1125-3230011)**

Control type konventionell

Construction year NEU

Machine no. 1125-3230011

Make GECAM

**Location** 49779 Niederlangen

The "Easy T" is the cost-effective alternative to the conventional ones grinding and deburring machines. His head consisting of a grinding wheel and a flap brush, can be swiveled by 180°. Thus, a faster Switching between the aggregates possible. Due to the weight-bearing arm the head can be easily moved over the workpiece. The result is one even edge rounding. The pad also prevents slipping of the smallest components.

#### Furnishing:

- Deburring and rounding of laser-cut or stamped sheet metal parts
- Grinding head, consisting of a grinding wheel & a flap brush, can be swiveled by 180°
- Working area 800 x 1300 mm
- Weighted arm for easy pivoting
- non-slip table pad
- Ergonomic operation of the machine with the help of push buttons "On/Off"
- Grinding head with infinitely variable speed via frequency converter
- Handle for ergonomic handling

#### **Machine attributes**

diameter: 150 mm
workpiece length: 1300 mm
work piece width: 800 mm
max. dia. of grinding wheel: 150 mm

turning speed range: 0 - 2830 U/min work height max.: 945 mm

milling-head swivable +/-: 180°
engine output: 1,5 kW
weight of the machine ca.: 230 kg.