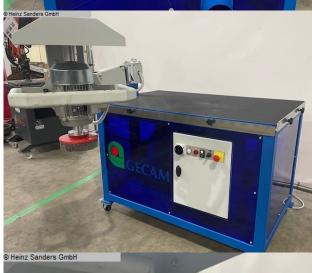

### **GECAM EASY T (1125-3230011)**

Control type konventionell

Construction year NEU

Machine no. 1125-3230011

Make GECAM

**Location** 49779 Niederlangen

The "Easy T" is the cost-effective alternative to the conventional ones grinding and deburring machines. His head consisting of a grinding wheel and a flap brush, can be swiveled by 180°. Thus, a faster Switching between the aggregates possible. Due to the weight-bearing arm the head can be easily moved over the workpiece. The result is one even edge rounding. The pad also prevents slipping of the smallest components.

#### Furnishing:

- Deburring and rounding of laser-cut or stamped sheet metal parts
- Grinding head, consisting of a grinding wheel & a flap brush, can be swiveled by 180°
- Working area 800 x 1300 mm
- Weighted arm for easy pivoting
- non-slip table pad
- Ergonomic operation of the machine with the help of push buttons "On/Off"
- Grinding head with infinitely variable speed via frequency converter
- Handle for ergonomic handling

#### **Machine attributes**

diameter: 150 mm
workpiece length: 1300 mm
work piece width: 800 mm
max. dia. of grinding wheel: 150 mm

turning speed range: 0 - 2830 U/min work height max.: 945 mm

milling-head swivable +/-: 180°
engine output: 1,5 kW
weight of the machine ca.: 230 kg.