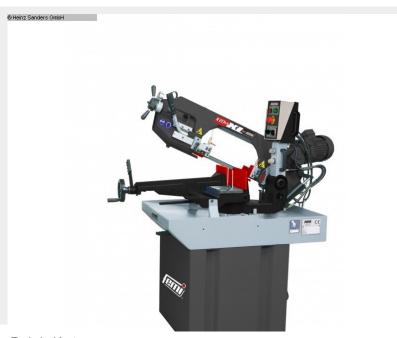

### FEMI N257 DADG (1125-7246)

Control type konventionell

Construction year NEU

**Machine no.** 1125-7246

Make FEMI

#### Technical features:

- Powerful three-phase motor (400 V.) with oil transmission
- Saw frame, vice and machine bed made of cast steel
- Saw feed system with hydraulic cylinder and infinitely variable adjustment descent
- Saw band guides made of steel + ball bearings
- Vice with quick-release lever, can be moved from right to left Double miter cuts (-45° to +60°)
- Lever integrated into the base for miter adjustment
- Electric coolant pump with aluminum body¢¢Pressure gauge to display the correct belt tension (600-1000 kg/cm3)

#### **Machine attributes**

cutting diameter: 225 mm saw band length: 2480 mm cutting width: 253 mm

: 2480 x 27 x 0,9 mm : 45 / 90 m/min : 225 mm : 180 mm

245 x 148 / 253 x 70 mm

90 mm 85 x 115 mm 90 mm

links 148 / rechts 140 mm li 132 x 180 /re 90 x 180 mm links 140 / rechts 120 mm