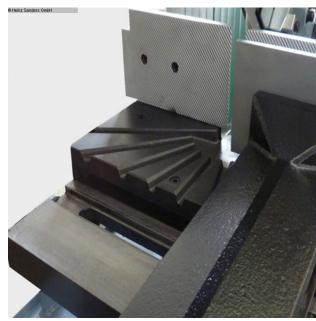

#### Technical features:

- Powerful three-phase motor (400 V.) with oil transmission
- Saw frame, vice and machine bed made of cast steel
- Saw feed system with hydraulic cylinder and infinitely variable adjustment descent
- Saw band guides made of steel + ball bearings
- Vice with quick-release lever, can be moved from right to left Double miter cuts (-45° to +60°)
- Lever integrated into the base for miter adjustment
- Electric coolant pump with aluminum body¢¢Pressure gauge to display the correct belt tension (600-1000 kg/cm3)

#### STANDARD EQUIPMENT:

- mountable base frame
- Coolant tank
- electric coolant pump
- Length stop for series cuts
- Tools for band changing and adjustments
- Chip clearing brush