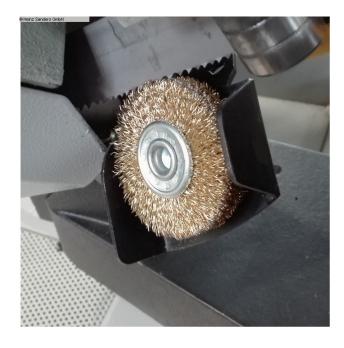

#### Technical features:

- Powerful three-phase motor (400 V.) with oil transmission
- Saw frame, vice and machine bed made of cast steel
- Saw feed system with hydraulic cylinder and infinitely variable adjustment descent
- Saw band guides made of steel + ball bearings
- Vice with quick-release lever, can be moved from right to left Double miter cuts (-45° to +60°)
- Lever integrated into the base for miter adjustment
- Electric coolant pump with aluminum body¢¢Pressure gauge to display the correct belt tension (600-1000 kg/cm3)

#### STANDARD EQUIPMENT:

- mountable base frame
- Coolant tank
- electric coolant pump
- Length stop for series cuts
- Tools for band changing and adjustments
- Chip clearing brush