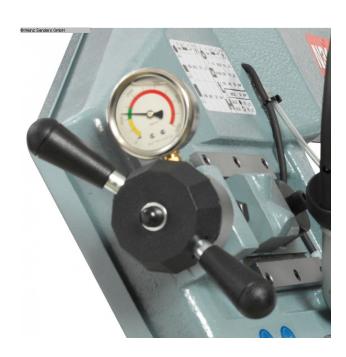

#### Technical features:

- Powerful three-phase motor (400 V.) with oil transmission
- Saw frame, vice and machine bed made of cast steel
- Saw feed system with hydraulic cylinder and infinitely variable adjustment descent
- Saw band guides made of steel + ball bearings
- Vice with quick-release lever, can be moved from right to left Double miter cuts (-45° to +60°)
- Lever integrated into the base for miter adjustment
- Electric coolant pump with aluminum body¢¢Pressure gauge to display the correct belt tension (600-1000 kg/cm3)

## **Machine images**