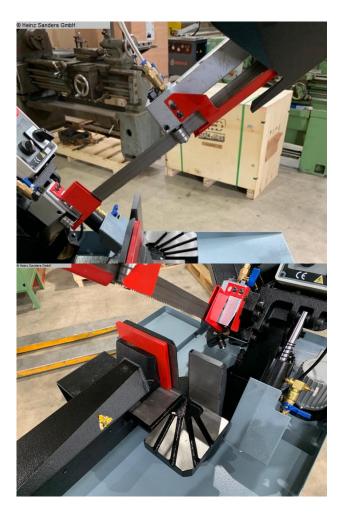

# FEMI N 251 DA XL (1125-2170002)

Technical features:

- Hydraulic head descent control system
- End stop at the end of the cut
- Powerful three-phase induction motor with 2 speeds and
- Transmission with oil bath
- Saw frame, vice and swivel group made of cast steel
- Steel blade guide with ball bearings
- Vice with quick clamping
- Lever integrated on the front for locking the miter adjustment
- Coolant pump with aluminum body
- Large hand wheel for easy saw blade tension
- Pressure gauge to show the belt tension (600-1000 kg/cm3)
- Emergency stop safety switch
- Swarf brush for cleaning the saw blade

- Length stop for serial cuts
- Band change and settings tools
- Chip removal brush
- Hydraulic cylinder with feed control