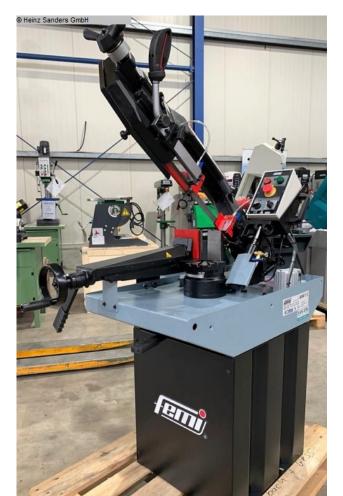

# FEMI N 251 DA XL (1125-2170002)

Technical features:

- Hydraulic head descent control system
- End stop at the end of the cut
- Powerful three-phase induction motor with 2 speeds and
- Transmission with oil bath
- Saw frame, vice and swivel group made of cast steel
- Steel blade guide with ball bearings
- Vice with quick clamping
- Lever integrated on the front for locking the miter adjustment
- Coolant pump with aluminum body
- Large hand wheel for easy saw blade tension
- Pressure gauge to show the belt tension (600-1000 kg/cm3)
- Emergency stop safety switch
- Swarf brush for cleaning the saw blade

### **Machine attributes**

cutting diameter: saw band length: cutting width: cutting speed: dimensions of saw-band: capacity 45 degrees: flat: capacity 45 degrees: round: capacity 45 degrees: square: capacity 60 degrees: flat: capacity 60 degrees: round: capacity 60 degrees: square: capacity 90 degrees: flat: capacity 90 degrees: round: capacity 90 degrees: square: total power requirement: weight of the machine ca .: dimensions of the machine ca.: 225 mm 2480 mm 250 mm 45 / 90 m/min 2480 x 27 x 0,9 mm 135 x 185 - 145 x 150 mm 150 mm 145 mm 63 x 107 - 69 x 90 mm 70 mm 70 mm 240 x 160 - 250 x 110 mm 225 mm 185 mm 0,75/1,1 kW 200 kg 1385 x 580 x 890 mm