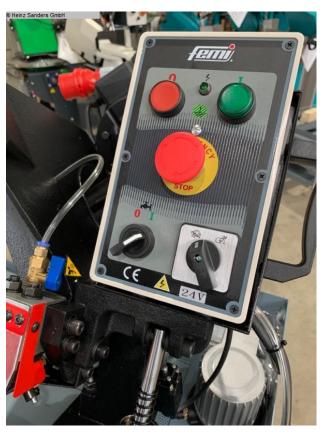

# FEMI N 251 DA XL (1125-2170002)

Technical features:

- Hydraulic head descent control system
- End stop at the end of the cut
- Powerful three-phase induction motor with 2 speeds and
- Transmission with oil bath
- Saw frame, vice and swivel group made of cast steel
- Steel blade guide with ball bearings
- Vice with quick clamping
- Lever integrated on the front for locking the miter adjustment
- Coolant pump with aluminum body
- Large hand wheel for easy saw blade tension
- Pressure gauge to show the belt tension (600-1000 kg/cm3)
- Emergency stop safety switch
- Swarf brush for cleaning the saw blade