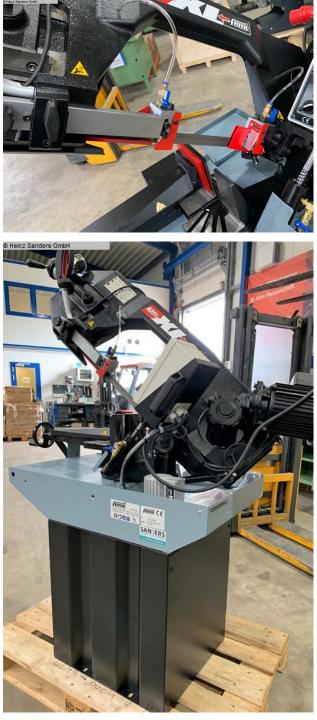

are: capacity 60 degrees: flat: capacity 60 degrees: round: capacity 60 degrees: square: capacity 90 degrees: flat: capacity 90 degrees: round: capacity 90 degrees: square: total power requirement: weight of the machine ca .: dimensions of the machine ca.: 225 mm 2480 mm 250 mm 45 / 90 m/min 2480 x 27 x 0,9 mm 135 x 185 - 145 x 150 mm 150 mm 145 mm 63 x 107 - 69 x 90 mm 70 mm 70 mm 240 x 160 - 250 x 110 mm 225 mm 185 mm 0,75/1,1 kW 200 kg 1385 x 580 x 890 mm

# Machine images







# Maschinen www.heinz-sanders.de

Papenburg Heinz Sanders GmbH Friederikenstraße 100 26871 Papenburg info@heinz-sanders.de Niederlangen Heinz Sanders GmbH Fresenburger Weg 4 49779 Niederlangen maschinen@heinz-sanders.de **Spelle** Heinz Sanders GmbH Robert-Bosch-Straße 9 48480 Spelle spelle@heinz-sanders.de