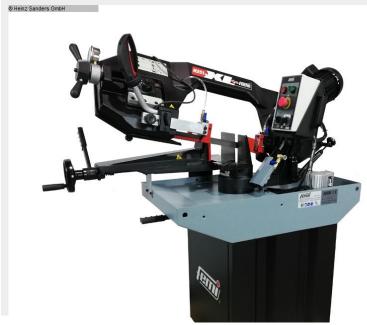

# FEMI N 251 DA XL (1125-2170002)

Technical features:

- Hydraulic head descent control system
- End stop at the end of the cut
- Powerful three-phase induction motor with 2 speeds and
- Transmission with oil bath
- Saw frame, vice and swivel group made of cast steel
- Steel blade guide with ball bearings
- Vice with quick clamping
- Lever integrated on the front for locking the miter adjustment
- Coolant pump with aluminum body
- Large hand wheel for easy saw blade tension
- Pressure gauge to show the belt tension (600-1000 kg/cm3)
- Emergency stop safety switch
- Swarf brush for cleaning the saw blade

### **Machine attributes**

cutting diameter: saw band length: cutting width: cutting speed: dimensions of saw-band: capacity 45 degrees: flat: capacity 45 degrees: round: capacity 45 degrees: square: capacity 60 degrees: flat: capacity 60 degrees: round: capacity 60 degrees: square: capacity 90 degrees: flat: capacity 90 degrees: round: capacity 90 degrees: square: total power requirement: weight of the machine ca .: dimensions of the machine ca.: 225 mm 2480 mm 250 mm 45 / 90 m/min 2480 x 27 x 0,9 mm 135 x 185 - 145 x 150 mm 150 mm 145 mm 63 x 107 - 69 x 90 mm 70 mm 70 mm 240 x 160 - 250 x 110 mm 225 mm 185 mm 0,75/1,1 kW 200 kg 1385 x 580 x 890 mm