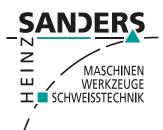

# ERMAK SPEED BEND PRO 4.220 (1125-2300006)

Control type CNC

Construction year NEU

**Machine no.** 1125-2300006

**Make** ERMAK

HIGH-SPEED hydraulic press brake with

increased installation height

increased cylinder stroke

### Furnishing:

- DELEM CNC control model DA 66T
- swiveling touch screen control unit
- 7 controlled axes : Y1 Y2 X R Z1 and Z2, as well as CNC crowning
- electr. controlled backgauge X-axis = 800 mm / R-axis = 250 mm
- on ball screws
- controlled electr. Stop fingers Z1 + Z2
- split deer foot upper tool Roleri 135.85.R08, "System A"
- with additional crowning of the upper wedge
- Universal die block
- LEUZE light barrier behind d. machine
- BOSCH/HOERBIGER hydr. components

- SIEMENS electrical system
- FIESSLER AKAS laser protection device in front of the machine (incl. FPSC)
- 2 front support arms with SLIDING system (slide bearing)
- Double foot control
- CE mark / declaration of conformity
- Operating manual: Machine and control in German
- Safety manual : press brakes

### **Machine attributes**

220 t pressure: chamfer lenght: 4100 mm distance between columns: 3600 mm dayligth: 550 mm throat: 410 mm stroke: 275 mm working feed: 10,0 mm/sec 185 mm/sec return speed: quantity of oil: 300 I

Control: DELEM DA 66T

total power requirement: 18,5 kW weight of the machine ca.: 13900 kg

dimensions: 5150 x 2250 x 3000 mm