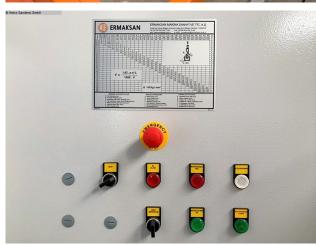

### Furnishing:

- DELEM CNC control model DA 66T
- swiveling touch screen control unit
- 7 controlled axes : Y1 Y2 X R Z1 and Z2, as well as CNC crowning
- electr. controlled backgauge X-axis = 800 mm / R-axis = 250 mm
- on ball screws
- controlled electr. Stop fingers Z1 + Z2
- split deer foot upper tool Roleri 135.85.R08, "System A"
- with additional crowning of the upper wedge
- Universal die block
- LEUZE light barrier behind d. machine
- BOSCH/HOERBIGER hydr. components

- SIEMENS electrical system
- FIESSLER AKAS laser protection device in front of the machine (incl. FPSC)
- 2 front support arms with SLIDING system (slide bearing)
- Double foot control
- CE mark / declaration of conformity
- Operating manual: Machine and control in German
- Safety manual : press brakes