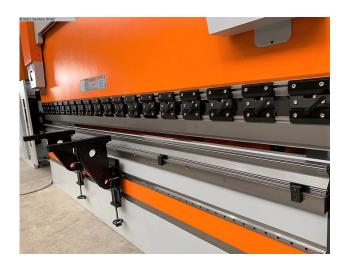

### Furnishing:

- DELEM CNC control model DA 66T
- swiveling touch screen control unit
- 7 controlled axes : Y1 Y2 X R Z1 and Z2, as well as CNC crowning
- electr. controlled backgauge X-axis = 800 mm / R-axis = 250 mm
- on ball screws
- controlled electr. Stop fingers Z1 + Z2
- split deer foot upper tool Roleri 135.85.R08, "System A"
- with additional crowning of the upper wedge
- Universal die block
- LEUZE light barrier behind d. machine
- BOSCH/HOERBIGER hydr. components