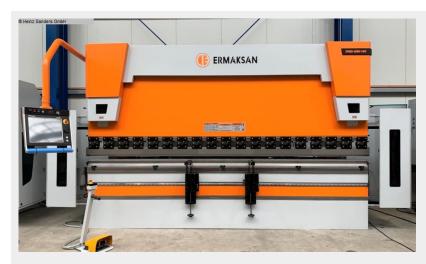

### Furnishing:

- DELEM CNC control model DA 66T
- swiveling touch screen control unit
- 7 controlled axes : Y1 Y2 X R Z1 and Z2, as well as CNC crowning
- electr. controlled backgauge X-axis = 800 mm / R-axis = 250 mm
- on ball screws
- controlled electr. Stop fingers Z1 + Z2
- split deer foot upper tool Roleri 135.85.R08, "System A"
- with additional crowning of the upper wedge
- Universal die block
- LEUZE light barrier behind d. machine
- BOSCH/HOERBIGER hydr. components

- SIEMENS electrical system
- FIESSLER AKAS laser protection device in front of the machine (incl. FPSC)
- 2 front support arms with SLIDING system (slide bearing)
- Double foot control
- CE mark / declaration of conformity
- Operating manual: Machine and control in German
- Safety manual : press brakes