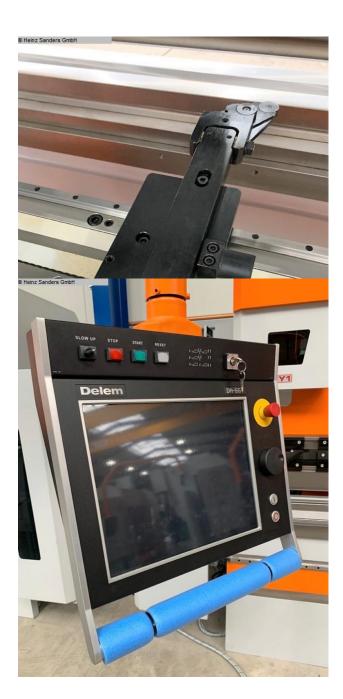

### Furnishing:

- DELEM CNC control model DA 66T
- swiveling touch screen control unit
- 7 controlled axes : Y1 Y2 X R Z1 and Z2, as well as CNC crowning
- electr. controlled backgauge X-axis = 800 mm / R-axis = 250 mm
- on ball screws
- controlled electr. Stop fingers Z1 + Z2
- split deer foot upper tool Roleri 135.85.R08, "System A"
- with additional crowning of the upper wedge
- Universal die block
- LEUZE light barrier behind d. machine
- BOSCH/HOERBIGER hydr. components

Control: DELEM DA 66T

total power requirement: 18,5 kW weight of the machine ca.: 13900 kg

dimensions: 5150 x 2250 x 3000 mm