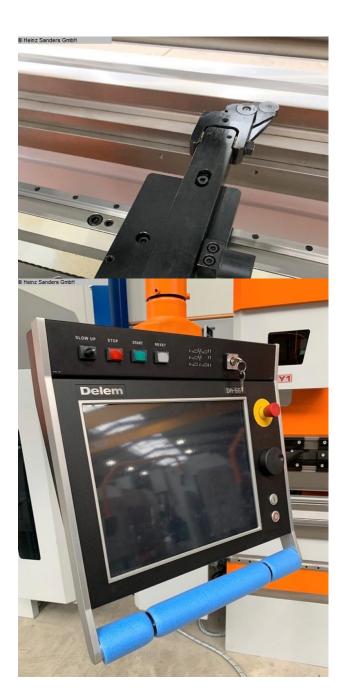

### Furnishing:

- DELEM CNC control model DA 66T
- swiveling touch screen control unit
- 7 controlled axes : Y1 Y2 X R Z1 and Z2, as well as CNC crowning
- electr. controlled backgauge X-axis = 800 mm / R-axis = 250 mm
- on ball screws
- controlled electr. Stop fingers Z1 + Z2  $\,$
- split deer foot upper tool Roleri 135.85.R08, "System A"
- with additional crowning of the upper wedge
- Universal die block
- LEUZE light barrier behind d. machine
- BOSCH/HOERBIGER hydr. components

Control: DELEM DA 66T

total power requirement: 18,5 kW weight of the machine ca.: 11286 kg

dimensions: 4550 x 2250 x 2850 mm