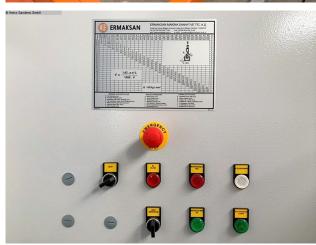

### Furnishing:

- DELEM CNC control model DA 66T
- swiveling touch screen control unit
- 7 controlled axes : Y1 Y2 X R Z1 and Z2, as well as CNC crowning
- electr. controlled backgauge X-axis = 800 mm / R-axis = 250 mm
- on ball screws
- controlled electr. Stop fingers Z1 + Z2  $\,$
- split deer foot upper tool Roleri 135.85.R08, "System A"
- with additional crowning of the upper wedge
- Universal die block
- LEUZE light barrier behind d. machine
- BOSCH/HOERBIGER hydr. components

- SIEMENS electrical system
- FIESSLER AKAS laser protection device in front of the machine (incl. FPSC)
- 2 front support arms with SLIDING system (slide bearing)
- Double foot control
- CE mark / declaration of conformity
- Operating manual: Machine and control in German
- Safety manual : press brakes

### **Machine attributes**

220 t pressure: chamfer lenght: 3100 mm distance between columns: 2600 mm dayligth: 550 mm throat: 410 mm stroke: 275 mm working feed: 10,0 mm/sec 185 mm/sec return speed: quantity of oil: 300 I

Control: DELEM DA 66T

total power requirement: 18,5 kW weight of the machine ca.: 11286 kg

dimensions: 4550 x 2250 x 2850 mm