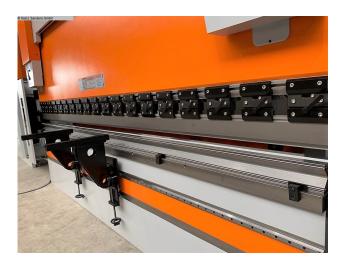

### Furnishing:

- DELEM CNC control model DA 66T
- swiveling touch screen control unit
- 7 controlled axes : Y1 Y2 X R Z1 and Z2, as well as CNC crowning
- electr. controlled backgauge X-axis = 800 mm / R-axis = 250 mm
- on ball screws
- controlled electr. Stop fingers Z1 + Z2  $\,$
- split deer foot upper tool Roleri 135.85.R08, "System A"
- with additional crowning of the upper wedge
- Universal die block
- LEUZE light barrier behind d. machine
- BOSCH/HOERBIGER hydr. components

- SIEMENS electrical system
- FIESSLER AKAS laser protection device in front of the machine (incl. FPSC)
- 2 front support arms with SLIDING system (slide bearing)
- Double foot control
- CE mark / declaration of conformity
- Operating manual: Machine and control in German
- Safety manual : press brakes