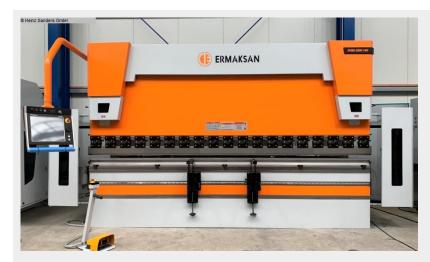

# ERMAK SPEED BEND PRO 3.220 (1125-2300007)

Control type CNC

Construction year NEU

**Machine no.** 1125-2300007

**Make** ERMAK

HIGH-SPEED hydraulic press brake with

increased installation height

increased cylinder stroke

### **Machine attributes**

220 t pressure: chamfer lenght: 3100 mm distance between columns: 2600 mm dayligth: 550 mm throat: 410 mm stroke: 275 mm working feed: 10,0 mm/sec 185 mm/sec return speed: quantity of oil: 300 I

Control: DELEM DA 66T

total power requirement: 18,5 kW weight of the machine ca.: 11286 kg

dimensions: 4550 x 2250 x 2850 mm