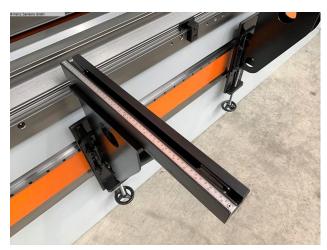

### Furnishing:

- DELEM CNC control model DA 66T
- swiveling touch screen control unit
- 7 controlled axes : Y1 Y2 X R Z1 and Z2, as well as CNC crowning
- electr. controlled backgauge X-axis = 800 mm / R-axis = 250 mm
- on ball screws
- controlled electr. Stop fingers Z1 + Z2  $\,$
- split deer foot upper tool Roleri 135.85.R08, "System A"
- with additional crowning of the upper wedge
- Universal die block
- LEUZE light barrier behind d. machine
- BOSCH/HOERBIGER hydr. components

- SIEMENS electrical system
- FIESSLER AKAS laser protection device in front of the machine (incl. FPSC)
- 2 front support arms with SLIDING system (slide bearing)
- Double foot control
- CE mark / declaration of conformity
- Operating manual: Machine and control in German
- Safety manual : press brakes