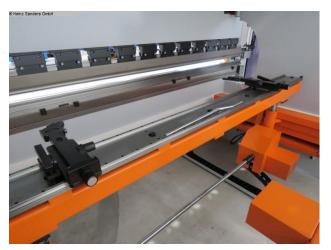

## ERMAK POWER BEND FALCON 3.175 (1125-2300005)

Control type CNC

Construction year 2025 (NEU)

**Machine no.** 1125-2300005

Make ERMAK

- DELEM CNC control model DA-58T graphics / touchscreen
- \* 2D graphic programming
- \* 15 "high definition color TFT screen
- \* Bending sequence calculation
- \* Product programming and display in real size
- \* USB interface
- Motorized backgauge with R-axis, on recirculating ball spindles
- X = 800 mm R = 250 mm with 2 stop fingers
- controlled axes Y1 Y2 X R C (crowning)
- electr. Crowning controlled by CNC
- Upper deer foot tool with PS 135.85-R08, system "A" with quick-change clamp
- Additional crowning device in the tool holder of the upper tool
- 4V universal die block M 460 R with die shoe 60 mm holder
- BOSCH / HOERBIGER hydr. Components
- SIEMENS electrical system
- LEUZE light barrier behind the machine
- FIESSLER AKAS laser with FPSC protective device v.d. machine