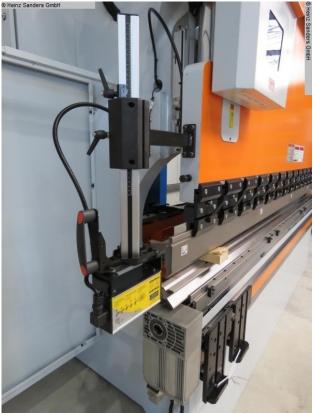

ilting cam
- 1x double foot control
- CE mark / declaration of conformity
- User manual: machine and control in German
- Safety manual: press brakes

#### **Machine attributes**

175 t pressure: chamfer lenght: 3100 mm distance between columns: 2600 mm dayligth: 550 mm throat: 410 mm stroke: 275 mm working feed: 10 mm/sec return speed: 135 mm/sec work height max.: 900 mm quantity of oil: 200 I total power requirement: 15 kW weight of the machine ca.: 9450 kg

### Machine images







# Maschinen www.heinz-sanders.de

Papenburg Heinz Sanders GmbH Friederikenstraße 100 26871 Papenburg info@heinz-sanders.de Niederlangen Heinz Sanders GmbH Fresenburger Weg 4 49779 Niederlangen maschinen@heinz-sanders.de Spelle Heinz Sanders GmbH Robert-Bosch-Straße 9 48480 Spelle spelle@heinz-sanders.de