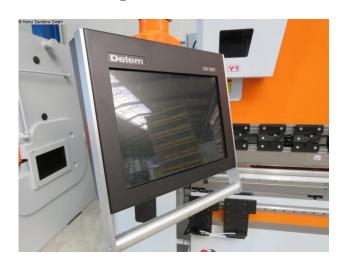

## ERMAK POWER BEND FALCON 3.175 (1125-2300005)

Control type CNC

Construction year 2025 (NEU)

**Machine no.** 1125-2300005

Make ERMAK

- DELEM CNC control model DA-58T graphics / touchscreen
- \* 2D graphic programming
- \* 15 "high definition color TFT screen
- \* Bending sequence calculation
- \* Product programming and display in real size
- \* USB interface
- Motorized backgauge with R-axis, on recirculating ball spindles
- X = 800 mm R = 250 mm with 2 stop fingers
- controlled axes Y1 Y2 X R C (crowning)
- electr. Crowning controlled by CNC
- Upper deer foot tool with PS 135.85-R08, system "A" with quick-change clamp
- Additional crowning device in the tool holder of the upper tool
- 4V universal die block M 460 R with die shoe 60 mm holder
- BOSCH / HOERBIGER hydr. Components
- SIEMENS electrical system
- LEUZE light barrier behind the machine
- FIESSLER AKAS laser with FPSC protective device v.d. machine