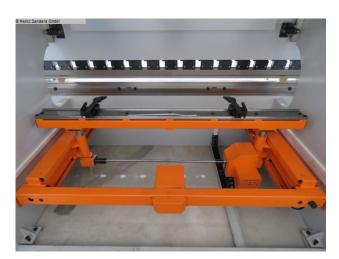

nd tilting cam
- 1x double foot control
- CE mark / declaration of conformity
- User manual: machine and control in German
- Safety manual: press brakes

#### **Machine attributes**

175 t pressure: chamfer lenght: 3100 mm distance between columns: 2600 mm dayligth: 550 mm throat: 410 mm stroke: 275 mm working feed: 10 mm/sec return speed: 135 mm/sec work height max.: 900 mm quantity of oil: 200 I total power requirement: 15 kW weight of the machine ca.: 9450 kg

### Machine images







# Maschinen www.heinz-sanders.de

Papenburg Heinz Sanders GmbH Friederikenstraße 100 26871 Papenburg info@heinz-sanders.de Niederlangen Heinz Sanders GmbH Fresenburger Weg 4 49779 Niederlangen maschinen@heinz-sanders.de Spelle Heinz Sanders GmbH Robert-Bosch-Straße 9 48480 Spelle spelle@heinz-sanders.de