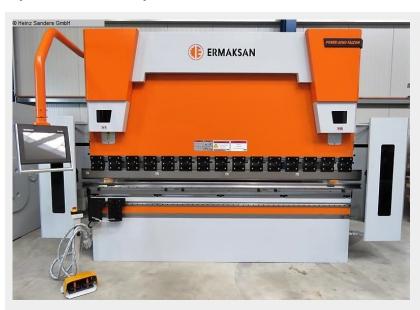

## ERMAK POWER BEND FALCON 3.175 (1125-2300005)

Control type CNC

Construction year 2025 (NEU)

**Machine no.** 1125-2300005

Make ERMAK

- DELEM CNC control model DA-58T graphics / touchscreen
- \* 2D graphic programming
- \* 15 "high definition color TFT screen
- \* Bending sequence calculation
- \* Product programming and display in real size
- \* USB interface
- Motorized backgauge with R-axis, on recirculating ball spindles
- X = 800 mm R = 250 mm with 2 stop fingers
- controlled axes Y1 Y2 X R C (crowning)
- electr. Crowning controlled by CNC
- Upper deer foot tool with PS 135.85-R08, system "A" with quick-change clamp
- Additional crowning device in the tool holder of the upper tool
- 4V universal die block M 460 R with die shoe 60 mm holder
- BOSCH / HOERBIGER hydr. Components
- SIEMENS electrical system
- LEUZE light barrier behind the machine
- FIESSLER AKAS laser with FPSC protective device v.d. machine

Protective device against d. machine

- Swiveling control panel, mounted on the left
- 2x front support arms "sliding system", with T-slot and tilting cam
- 1x double foot control
- CE mark / declaration of conformity
- User manual: machine and control in German
- Safety manual: press brakes

#### **Machine attributes**

175 t pressure: chamfer lenght: 3100 mm distance between columns: 2600 mm dayligth: 550 mm throat: 410 mm stroke: 275 mm working feed: 10 mm/sec return speed: 135 mm/sec work height max.: 900 mm quantity of oil: 200 I total power requirement: 15 kW weight of the machine ca.: 9450 kg