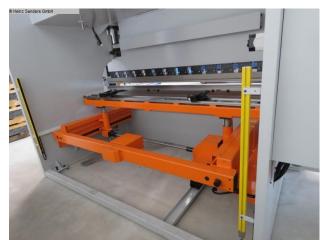

tilting cam
- 1x double foot control
- CE mark / declaration of conformity
- User manual: machine and control in German
- Safety manual: press brakes

#### **Machine attributes**

175 t pressure: chamfer lenght: 3100 mm distance between columns: 2600 mm dayligth: 550 mm throat: 410 mm stroke: 275 mm working feed: 10 mm/sec return speed: 135 mm/sec work height max.: 900 mm quantity of oil: 200 I total power requirement: 15 kW weight of the machine ca.: 9450 kg

### Machine images







# Maschinen www.heinz-sanders.de

Papenburg Heinz Sanders GmbH Friederikenstraße 100 26871 Papenburg info@heinz-sanders.de Niederlangen Heinz Sanders GmbH Fresenburger Weg 4 49779 Niederlangen maschinen@heinz-sanders.de Spelle Heinz Sanders GmbH Robert-Bosch-Straße 9 48480 Spelle spelle@heinz-sanders.de